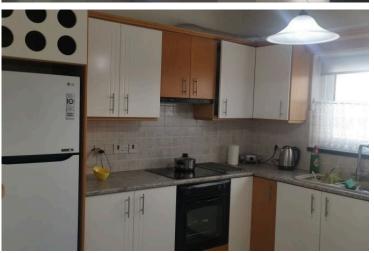

### **Description**

**Toilets** 

Spacious 2 Bedroom apartment in Neapolis area, 200m within walking distance to the sea and to many other amenities. The apartment located on the 3rd floor and is offered fully furnished, open plan kitchen fully equipped with all household appliances, big siting/living area, balcony with sea views, two spacious bedrooms, with fitted wardrobes, family bathroom a/c units, solar panel, guest w.c. with a shower and 2 covered parking areas. kindly note PETS ARE NOT ALLOWED.