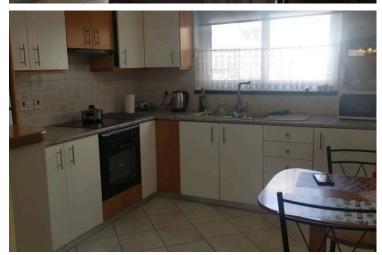

### **Description**

**Toilets** 

Spacious 2 Bedroom apartment in Neapolis area, 200m within walking distance to the sea and to many other amenities. The apartment located on the 3rd floor and is offered fully furnished, open plan kitchen fully equipped with all household appliances, big siting/living area, balcony with sea views, two spacious bedrooms, with fitted wardrobes, family bathroom a/c units, solar panel, guest w.c. with a shower and 2 covered parking areas. kindly note PETS ARE NOT ALLOWED.