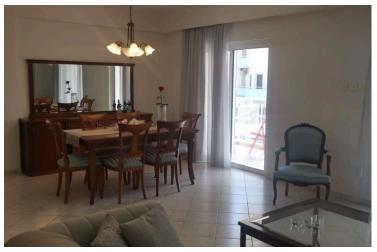

### **Description**

**Toilets** 

Spacious 2 Bedroom apartment in Neapolis area, 200m within walking distance to the sea and to many other amenities. The apartment located on the 3rd floor and is offered fully furnished, open plan kitchen fully equipped with all household appliances, big siting/living area, balcony with sea views, two spacious bedrooms, with fitted wardrobes, family bathroom a/c units, solar panel, guest w.c. with a shower and 2 covered parking areas. kindly note PETS ARE NOT ALLOWED.