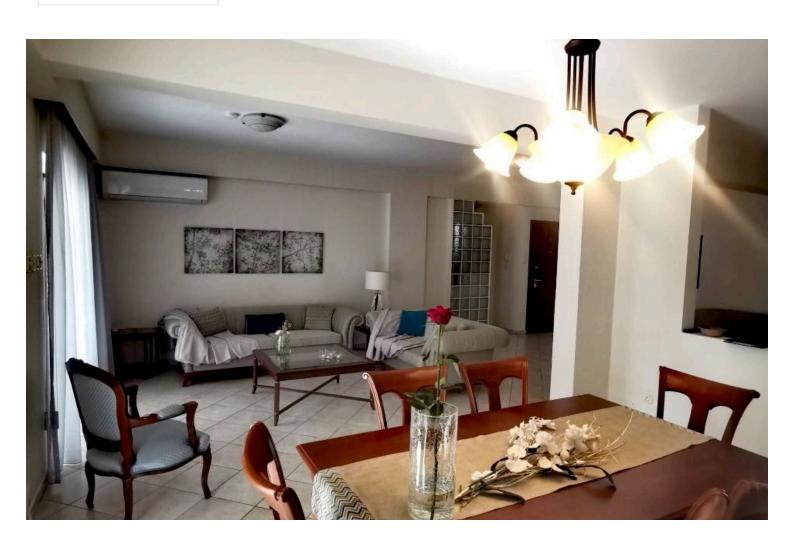

### **Description**

**Toilets** 

Spacious 2 Bedroom apartment in Neapolis area, 200m within walking distance to the sea and to many other amenities. The apartment located on the 3rd floor and is offered fully furnished, open plan kitchen fully equipped with all household appliances, big siting/living area, balcony with sea views, two spacious bedrooms, with fitted wardrobes, family bathroom a/c units, solar panel, guest w.c. with a shower and 2 covered parking areas. kindly note PETS ARE NOT ALLOWED.