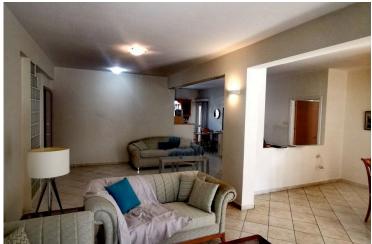

### **Description**

**Toilets** 

Spacious 2 Bedroom apartment in Neapolis area, 200m within walking distance to the sea and to many other amenities. The apartment located on the 3rd floor and is offered fully furnished, open plan kitchen fully equipped with all household appliances, big siting/living area, balcony with sea views, two spacious bedrooms, with fitted wardrobes, family bathroom a/c units, solar panel, guest w.c. with a shower and 2 covered parking areas. kindly note PETS ARE NOT ALLOWED.