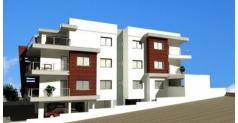

# NEW 2 BEDROOM APARTMENT IN KAPSALOS AREA!

**Q** Limassol, Kapsalos

2179764

| Price                | €269,200 +VAT     | Туре            | Apartment          |
|----------------------|-------------------|-----------------|--------------------|
| Bedrooms             | 2                 | Bathrooms       | 1                  |
| Covered              | 79 m <sup>2</sup> | Covered veranda | 20 m <sup>2</sup>  |
| Year of Construction | 2023              | Status          | Under construction |
| Floor                | 3/3               | Area            | Limassol, Kapsalos |
|                      |                   |                 |                    |

### Description

New two-bedroom apartment for sale in Kapsalos area in Limassol, close to all amenities such as banks, shops, supermarkets, schools etc.

This is a modern design building with a total of eleven units, including two apartments on the ground floor. All apartments have one covered parking area and a storage room.