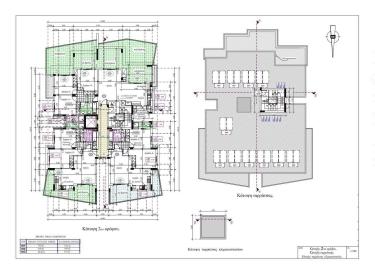

tments have one covered parking area and a storage room.

Open plan layout with combined kitchen, dining and living area, guest w/c, two spacious bedrooms, one family bathroom and a covered veranda.

For more info kindly contact us!



Roula J. Andreou Marketing Manager & Consultant

rjalim1@vivorealty.com.cy

**(**+357) 96650308



#### **Facilities**

Aircondition, Provision

Parking, Covered

Solar water heater

Heating, Provision

Storage

#### **Features**

Quartz flooring

Easy access to highway

Elevated

Fitted wardrobes

Bright

Double glazing

Veranda, front

Modern design

Near amenities

Easy access to main roads

Combined kitchen and dining area

Balcony, front

Entrance gate, automated

Parquet flooring

**Guest WC** 

Luxury specifications

Near bus route



## Floor plans