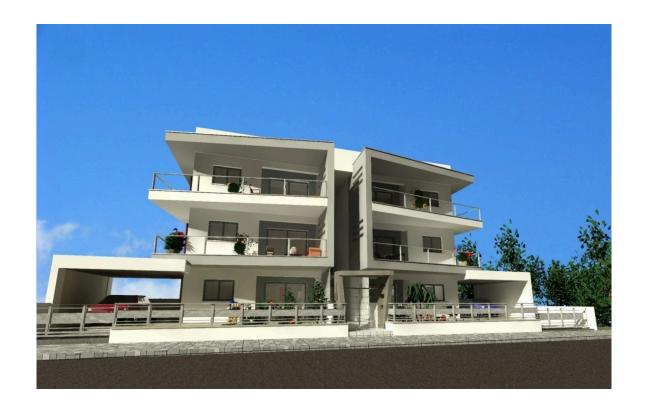

# NEW 2 BEDROOM APARTMENT IN KAPSALOS AREA!

**Q** Limassol, Kapsalos

2179764

| Price                | €269,200 +VAT     | Туре            | Apartment          |
|----------------------|-------------------|-----------------|--------------------|
| Bedrooms             | 2                 | Bathrooms       | 1                  |
| Covered              | 79 m <sup>2</sup> | Covered veranda | 20 m <sup>2</sup>  |
| Year of Construction | 2023              | Status          | Under construction |
| Floor                | 3/3               | Area            | Limassol, Kapsalos |
|                      |                   |                 |                    |

### Description

New two-bedroom apartment for sale in Kapsalos area in Limassol, close to all amenities such as banks, shops, supermarkets, schools etc.

This is a modern design building with a total of eleven units, including two apartments on the ground floor. All apartments have one covered parking area and a storage room.

Open plan layout with combined kitchen, dining and living area, guest w/c, two spacious bedrooms, one family bathroom and a covered veranda.

For more info kindly contact us!

Roula J. Andreou Marketing Manager & Consultant