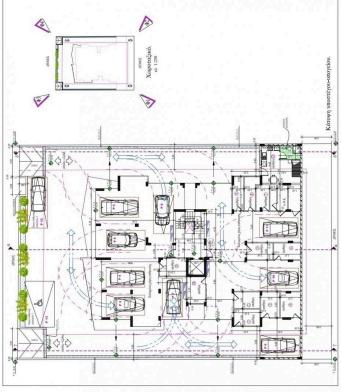

ents have one covered parking area and a storage room.

Open plan layout with combined kitchen, dining and living area, guest w/c, two spacious bedrooms, one family bathroom and a covered veranda.

For more info kindly contact us!



Roula J. Andreou Marketing Manager & Consultant

rjalim1@vivorealty.com.cy

**(**+357) 96650308



#### **Facilities**

Aircondition, Provision

Parking, Covered

Solar water heater

Heating, Provision

Storage

#### **Features**

Quartz flooring

Easy access to highway

Elevated

Fitted wardrobes

Bright

Double glazing

Veranda, front

Modern design

Near amenities

Easy access to main roads

Combined kitchen and dining area

Balcony, front

Entrance gate, automated

Parquet flooring

**Guest WC** 

Luxury specifications

Near bus route



## Floor plans