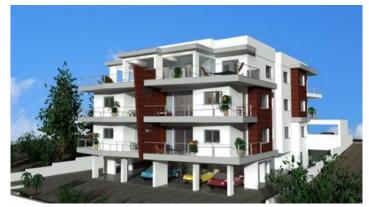

# NEW 2 BEDROOM APARTMENT IN KAPSALOS AREA!

**Q** Limassol, Kapsalos

2179764

| Price                | €269,200 +VAT     | Туре            | Apartment          |
|----------------------|-------------------|-----------------|--------------------|
| Bedrooms             | 2                 | Bathrooms       | 1                  |
| Covered              | 79 m <sup>2</sup> | Covered veranda | 20 m <sup>2</sup>  |
| Year of Construction | 2023              | Status          | Under construction |
| Floor                | 3/3               | Area            | Limassol, Kapsalos |
|                      |                   |                 |                    |

### Description

New two-bedroom apartment for sale in Kapsalos area in Limassol, close to all amenities such as banks, shops, supermarkets, schools etc.

This is a modern design building with a total of eleven units, including two apartments on the ground floor. All apartments have one covered parking area and a storage room.