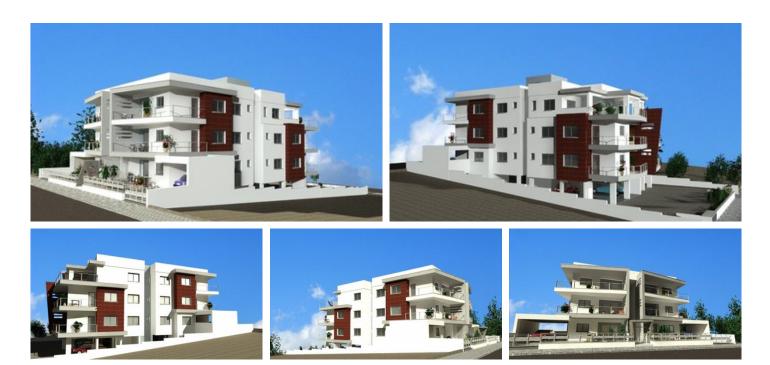

# NEW 2 BEDROOM APARTMENT IN KAPSALOS AREA!

**Q** Limassol, Kapsalos

| Price                | €269,200 +VAT        | Туре            | Apartment            |
|----------------------|----------------------|-----------------|----------------------|
| Bedrooms             | 2                    | Bathrooms       | 1                    |
| Covered              | 78.85 m <sup>2</sup> | Covered veranda | 19.63 m <sup>2</sup> |
| Year of Construction | 2023                 | Status          | Under construction   |
| Floor                | 3/3                  | Area            | Limassol, Kapsalos   |
|                      |                      |                 |                      |

### Description

New building of two-bedroom apartments for sale in Kapsalos area in Limassol, close to all amenities such as banks, shops, supermarkets, schools etc.

This is a modern design building with a total of eleven apartments in the building, including ground floor apartments, all with one covered parking spot and a storage room.