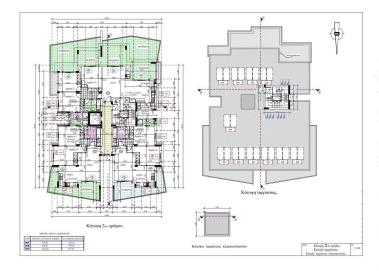

ng ground floor apartments, all with one covered parking spot and a storage room.

Open plan layout with combined kitchen, dining and living area, guest w/c, two spacious bedrooms, one family bathroom and a covered veranda.

For more info kindly contact us!



#### Roula J. Andreou

Marketing Manager & Consultant

- rjalim1@vivorealty.com.cy
- / (+357) 96650308



#### Facilities

Aircondition, Provision Parking, Covered Solar water heater

#### Features

Quartz flooring Easy access to highway Elevated Fitted wardrobes Bright Double glazing Veranda, front Modern design Near amenities Heating, Provision Storage

Easy access to main roads Combined kitchen and dining area Balcony, front Entrance gate, automated Parquet flooring Guest WC Luxury specifications Near bus route



## Floor plans