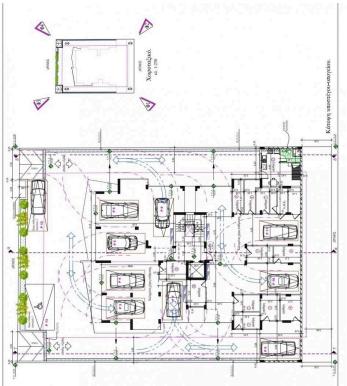

ground floor apartments, all with one covered parking spot and a storage room.

Open plan layout with combined kitchen, dining and living area, guest w/c, two spacious bedrooms, one family bathroom and a covered veranda.

For more info kindly contact us!



#### Roula J. Andreou

Marketing Manager & Consultant

- rjalim1@vivorealty.com.cy
- / (+357) 96650308



#### Facilities

Aircondition, Provision Parking, Covered Solar water heater

#### Features

Quartz flooring Easy access to highway Elevated Fitted wardrobes Bright Double glazing Veranda, front Modern design Near amenities Heating, Provision Storage

Easy access to main roads Combined kitchen and dining area Balcony, front Entrance gate, automated Parquet flooring Guest WC Luxury specifications Near bus route



## Floor plans