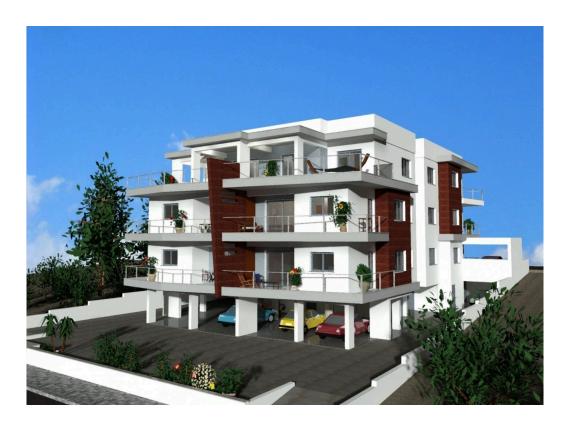

# NEW 2 BEDROOM APARTMENT IN KAPSALOS AREA!

**Q** Limassol, Kapsalos

| Price                | €269,200 +VAT        | Туре            | Apartment            |
|----------------------|----------------------|-----------------|----------------------|
| Bedrooms             | 2                    | Bathrooms       | 1                    |
| Covered              | 78.85 m <sup>2</sup> | Covered veranda | 19.63 m <sup>2</sup> |
| Year of Construction | 2023                 | Status          | Under construction   |
| Floor                | 3/3                  | Area            | Limassol, Kapsalos   |
|                      |                      |                 |                      |

### Description

New building of two-bedroom apartments for sale in Kapsalos area in Limassol, close to all amenities such as banks, shops, supermarkets, schools etc.

This is a modern design building with a total of eleven apartments in the building, including ground floor apartments, all with one covered parking spot and a storage room.

Open plan layout with combined kitchen, dining and living area, guest w/c, two spacious bedrooms, one family bathroom and a covered veranda.

For more info kindly contact us!