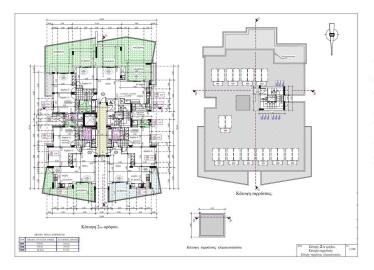

all with one covered parking spot and a storage room.

Open plan layout with combined kitchen, dining and living area, guest w/c, two spacious bedrooms, one family bathroom and a covered veranda.

For more info kindly contact us!



Roula J. Andreou Marketing Manager & Consultant

rjalim1@vivorealty.com.cy

**)** (+357) 96650308



#### **Facilities**

Aircondition, Provision

Parking, Covered

Solar water heater

Heating, Provision

Storage

#### **Features**

Quartz flooring

Easy access to highway

Elevated

Fitted wardrobes

Bright

Double glazing

Veranda, front

Modern design

Near amenities

Easy access to main roads

Combined kitchen and dining area

Balcony, front

Entrance gate, automated

Parquet flooring

**Guest WC** 

Luxury specifications

Near bus route



## Floor plans