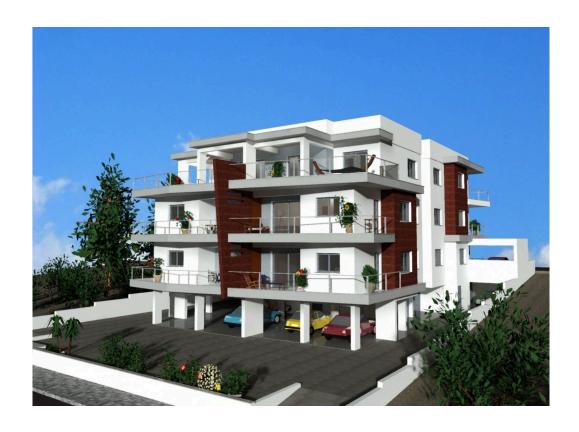

# NEW 2 BEDROOM APARTMENT IN KAPSALOS AREA!

**Q** Limassol, Kapsalos

2179761

| Price    | €266,200 +VAT        | Туре            | Apartment            |
|----------|----------------------|-----------------|----------------------|
| Bedrooms | 2                    | Bathrooms       | 1                    |
| Covered  | 79.11 m <sup>2</sup> | Covered veranda | 20.21 m <sup>2</sup> |

### Description

New building of two-bedroom apartments for sale in Kapsalos area in Limassol, close to all amenities such as banks, shops, supermarkets, schools etc.

This is a modern design building with a total of eleven apartments in the building, including ground floor apartments, all with one covered parking spot and a storage room.

Open plan layout with combined kitchen, dining and living area, guest w/c, two spacious bedrooms, one family bathroom and a covered veranda.

For more info kindly contact us!

Roula J. Andreou Marketing Manager & Consultant