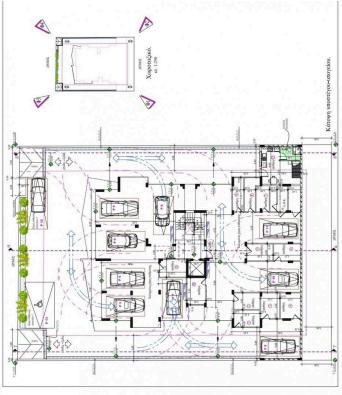

ll with one covered parking spot and a storage room.

Open plan layout with combined kitchen, dining and living area, guest w/c, two spacious bedrooms, one family bathroom and a covered veranda.

For more info kindly contact us!



Roula J. Andreou Marketing Manager & Consultant

rjalim1@vivorealty.com.cy

**)** (+357) 96650308



#### **Facilities**

Aircondition, Provision

Parking, Covered

Solar water heater

Heating, Provision

Storage

#### **Features**

Quartz flooring

Easy access to highway

Elevated

Fitted wardrobes

Bright

Double glazing

Veranda, front

Modern design

Near amenities

Easy access to main roads

Combined kitchen and dining area

Balcony, front

Entrance gate, automated

Parquet flooring

**Guest WC** 

Luxury specifications

Near bus route



## Floor plans