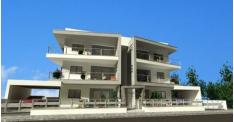

# NEW 2 BEDROOM APARTMENT IN KAPSALOS AREA!

**Q** Limassol, Kapsalos

2179761

| Price    | €266,200 +VAT        | Туре            | Apartment            |
|----------|----------------------|-----------------|----------------------|
| Bedrooms | 2                    | Bathrooms       | 1                    |
| Covered  | 79.11 m <sup>2</sup> | Covered veranda | 20.21 m <sup>2</sup> |

### Description

New building of two-bedroom apartments for sale in Kapsalos area in Limassol, close to all amenities such as banks, shops, supermarkets, schools etc.

This is a modern design building with a total of eleven apartments in the building, including ground floor apartments, all with one covered parking spot and a storage room.