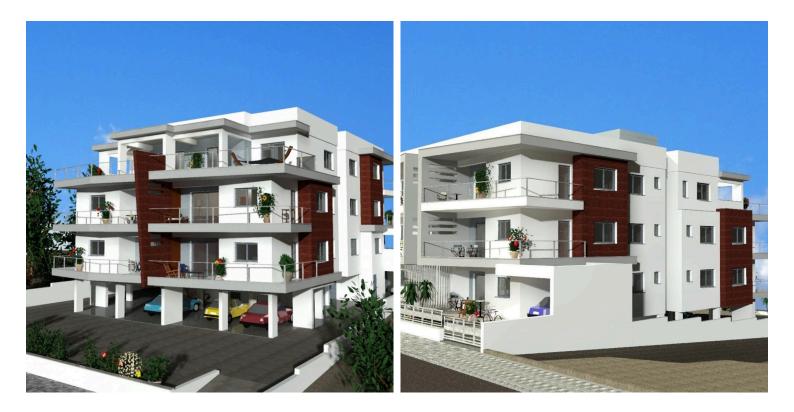

### **Overview**

### Description

New building of two-bedroom apartments for sale in Kapsalos area in Limassol, close to all amenities such as banks, shops, supermarkets, schools etc.

This is a modern design building with a total of eleven apartments in the building, including ground floor apartments, all with one covered parking spot and a storage room.