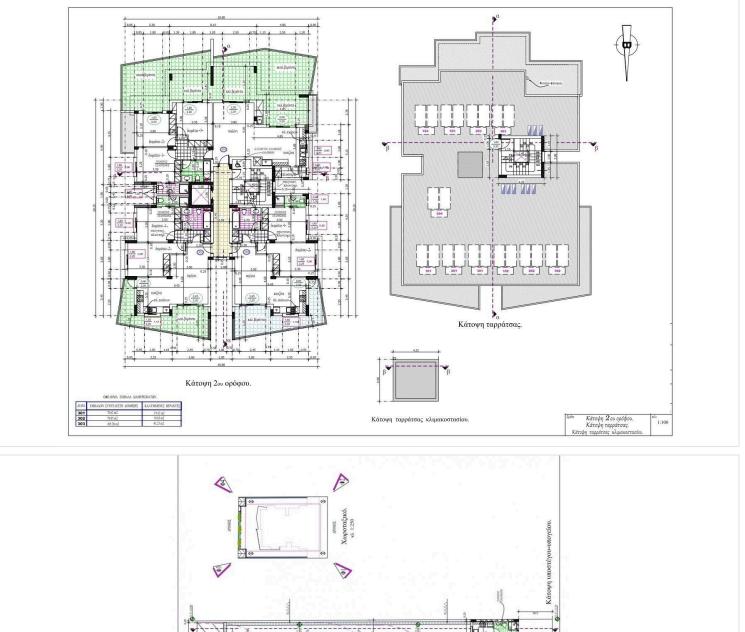

-|
| Type     | Apartment | Status               | Under construction                 |
| Showers  | 1         | Year of construction | 2023                               |
| Toilets  | 2         | Furnished            | Unfurnished                        |

### Description

New building of two-bedroom apartments for sale in Kapsalos area in Limassol, close to all amenities such as banks, shops, supermarkets, schools etc.

This is a modern design building with a total of eleven apartments in the building, including ground floor apartments, all with one covered parking spot and a storage room.

Open plan layout with combined kitchen, dining and living area, guest w/c, two spacious bedrooms, one family bathroom and a covered veranda.

For more info kindly contact us!



### **Floor plans**







## **Additional information**

### **Facilities**

| Aircondition, Provision | Heating, Provision       | Parking, Covered                 |
|-------------------------|--------------------------|----------------------------------|
| Solar water heater      | Storage                  |                                  |
|                         |                          |                                  |
| Features                |                          |                                  |
| Balcony, front          | Bright                   | Combined kitchen and dining area |
| Double glazing          | Easy access to highway   | Easy access to main roads        |
| Elevated                | Entrance gate, automated | Fitted wardrobes                 |
| Guest WC