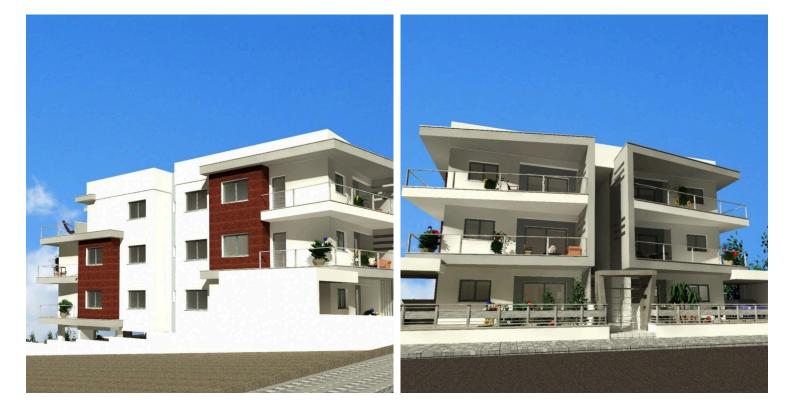

### **Overview**

### Description

New building of two-bedroom apartments for sale in Kapsalos area in Limassol, close to all amenities such as banks, shops, supermarkets, schools etc.

This is a modern design building with a total of eleven apartments in the building, including ground floor apartments, all with one covered parking spot and a storage room.