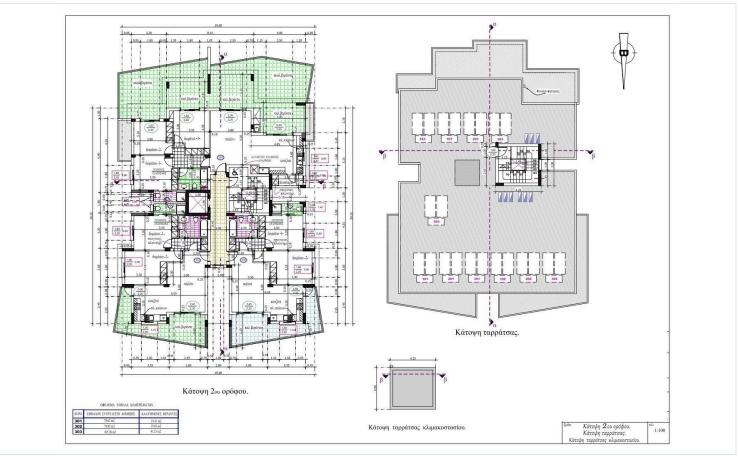

## Floor plans

## **Description**

New two-bedroom apartment for sale in Kapsalos area in Limassol, close to all amenities such as banks, shops, supermarkets, schools etc.

This is a modern design building with a total of eleven apartments in the building, including ground floor apartments, all with one covered parking spot and a storage room.

Open plan layout with combined kitchen, dining and living area, guest w/c, two spacious bedrooms, one family bathroom and a covered veranda.

For more info kindly contact us!