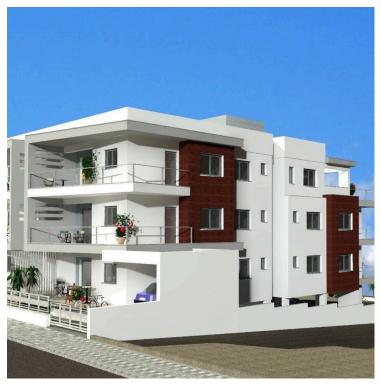

## **Description**

New two-bedroom apartment for sale in Kapsalos area in Limassol, close to all amenities such as banks, shops, supermarkets, schools etc.

This is a modern design building with a total of eleven apartments in the building, including ground floor apartments, all with one covered parking spot and a storage room.

Open plan layout with combined kitchen, dining and living area, guest w/c, two spacious bedrooms, one family bathroom and a covered veranda.

For more info kindly contact us!