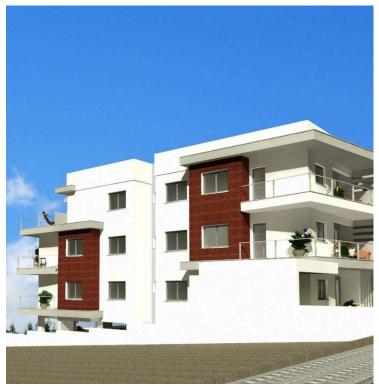

## **Description**

New two-bedroom apartment for sale in Kapsalos area in Limassol, close to all amenities such as banks, shops, supermarkets, schools etc.

This is a modern design building with a total of eleven apartments in the building, including ground floor apartments, all with one covered parking spot and a storage room.

Open plan layout with combined kitchen, dining and living area, guest w/c, two spacious bedrooms, one family bathroom and a covered veranda.

For more info kindly contact us!