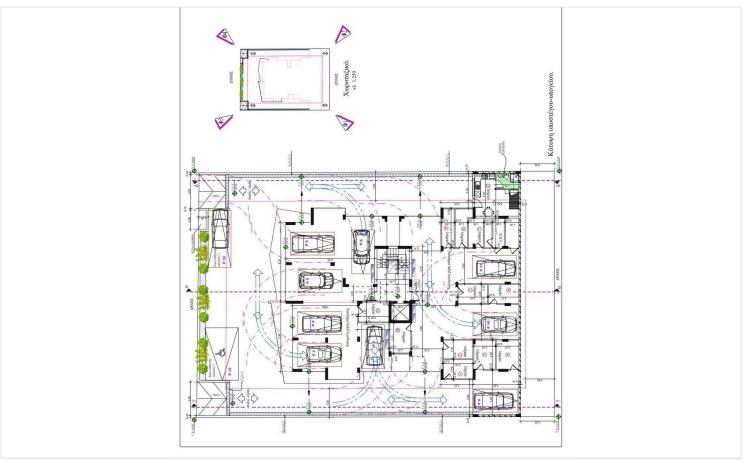

## Floor plans

## **Description**

New two-bedroom apartment for sale in Kapsalos area in Limassol, close to all amenities such as banks, shops, supermarkets, schools etc.

This is a modern design building with a total of eleven apartments in the building, including ground floor apartments, all with one covered parking spot and a storage room.