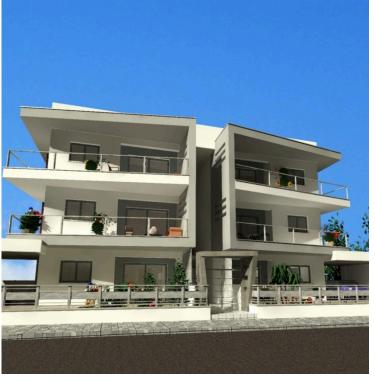

# NEW 2 BEDROOM APARTMENT IN KAPSALOS AREA!

Kapsalos, Limassol

€255,000 +VAT

## **Description**

New two-bedroom apartment for sale in Kapsalos area in Limassol, close to all amenities such as banks, shops, supermarkets, schools etc.

This is a modern design building with a total of eleven apartments in the building, including ground floor apartments, all with one covered parking spot and a storage room.

Open plan layout with combined kitchen, dining and living area, guest w/c, two spacious bedrooms, one family bathroom and a covered veranda.

For more info kindly contact us!