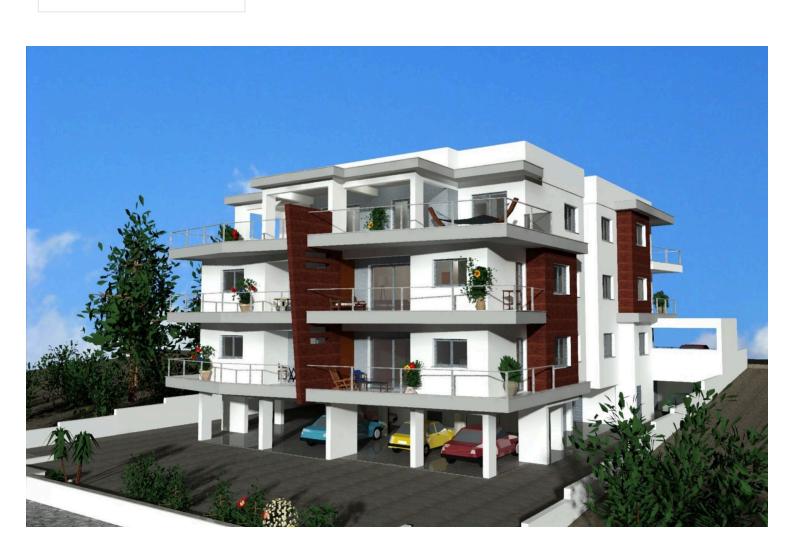

## **Description**

New two-bedroom apartment for sale in Kapsalos area in Limassol, close to all amenities such as banks, shops, supermarkets, schools etc.

This is a modern design building with a total of eleven apartments in the building, including ground floor apartments, all with one covered parking spot and a storage room.

Open plan layout with combined kitchen, dining and living area, guest w/c, two spacious bedrooms, one family bathroom and a covered veranda.

For more info kindly contact us!