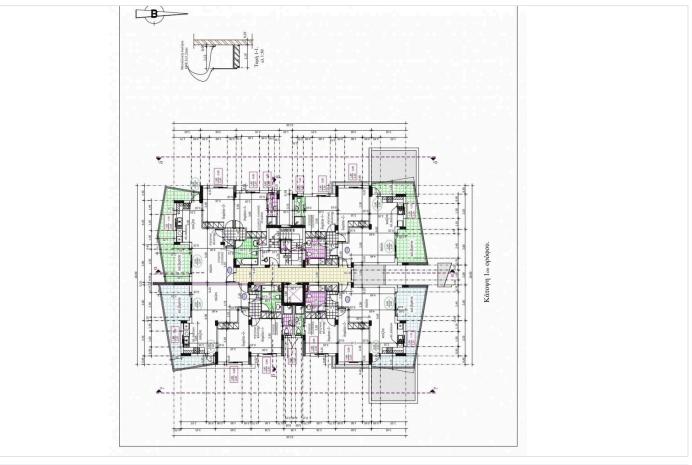

уре    | Apartment | Status               | Under construction |
|---------|-----------|----------------------|--------------------|
| Showers | 1         | Year of construction | 2023               |
| Toilets | 2         | Furnished            | Unfurnished        |

## **Description**

Two bedroom apartment in a in Kapsalos area in Limassol, close to all amenities such as banks, shops, supermarkets, schools etc.

the apartment is in a modern design building with a total of eleven apartments in the building, including ground floor apartments, all with one covered parking spot and a storage room.

Open plan layout with combined kitchen, dining and living area, guest w/c, two spacious bedrooms, one family bathroom and a covered veranda.

For more info kindly contact us!



## Floor plans







## **Additional information**

### **Facilities**

Aircondition, Provision

Heating, Provision

Parking, Covered

Solar water heater

Storage

### **Features**

Balcony, front

Bright

Combined kitchen and dining area

Double glazing

Easy access to highway

Easy access to main roads

Elevated

Entrance gate, automated

Fitted wardrobes

Guest WC

Luxury specifications

Modern design

Near amenities

Near bus route

Parquet flooring

Quartz flooring Veranda, front

### Contact us



Roula J. Andreou

(+357) 96650308

rjalim1@vivorealty.com.cy