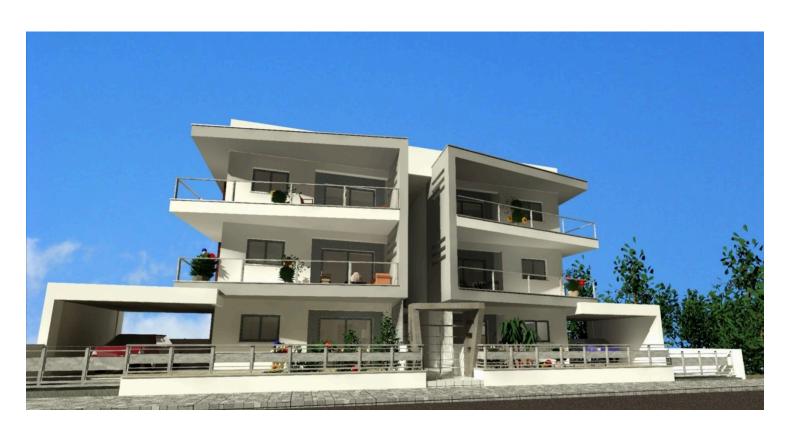

## **Description**

Two bedroom apartment in a in Kapsalos area in Limassol, close to all amenities such as banks, shops, supermarkets, schools etc.

the apartment is in a modern design building with a total of eleven apartments in the building, including ground floor apartments, all with one covered parking spot and a storage room.

Open plan layout with combined kitchen, dining and living area, guest w/c, two spacious bedrooms, one family bathroom and a covered veranda.

For more info kindly contact us!