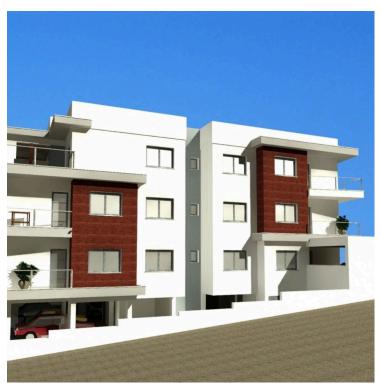

## **Description**

Two bedroom apartment in a in Kapsalos area in Limassol, close to all amenities such as banks, shops, supermarkets, schools etc.

the apartment is in a modern design building with a total of eleven apartments in the building, including ground floor apartments, all with one covered parking spot and a storage room.

Open plan layout with combined kitchen, dining and living area, guest w/c, two spacious bedrooms, one family bathroom and a covered veranda.

For more info kindly contact us!