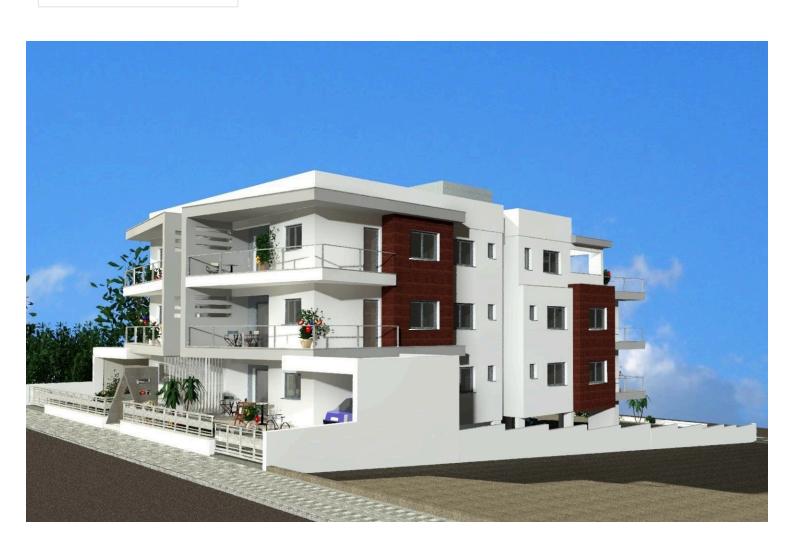

## **Description**

Two bedroom apartment in a in Kapsalos area in Limassol, close to all amenities such as banks, shops, supermarkets, schools etc.

the apartment is in a modern design building with a total of eleven apartments in the building, including ground floor apartments, all with one covered parking spot and a storage room.

Open plan layout with combined kitchen, dining and living area, guest w/c, two spacious bedrooms, one family bathroom and a covered veranda.

For more info kindly contact us!