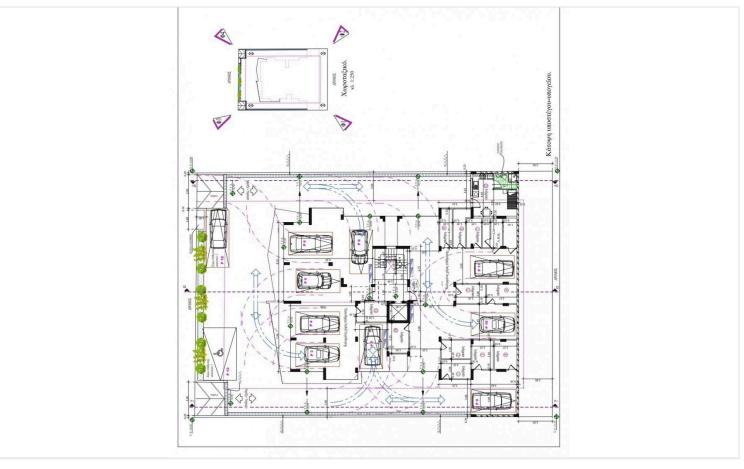

е    | Apartment | Status               | Under construction |
|---------|-----------|----------------------|--------------------|
| Showers | 1         | Year of construction | 2023               |
| Toilets | 2         | Furnished            | Unfurnished        |

## **Description**

Two bedroom apartment in a in Kapsalos area in Limassol, close to all amenities such as banks, shops, supermarkets, schools etc.

the apartment is in a modern design building with a total of eleven apartments in the building, including ground floor apartments, all with one covered parking spot and a storage room.

Open plan layout with combined kitchen, dining and living area, guest w/c, two spacious bedrooms, one family bathroom and a covered veranda.

For more info kindly contact us!



## Floor plans







## **Additional information**

### **Facilities**

Aircondition, Provision

Heating, Provision

Parking, Covered

Solar water heater

Storage

### **Features**

Balcony, front

Bright

Combined kitchen and dining area

Double glazing

Easy access to highway

Easy access to main roads

Elevated

Entrance gate, automated

Fitted wardrobes

Guest WC

Luxury specifications

Modern design

Near amenities

Near bus route

Parquet flooring

Quartz flooring Veranda, front

### Contact us



Roula J. Andreou

(+357) 96650308

rjalim1@vivorealty.com.cy