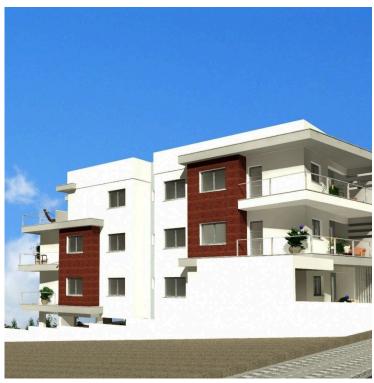

## **Description**

Two bedroom apartment in a in Kapsalos area in Limassol, close to all amenities such as banks, shops, supermarkets, schools etc.

the apartment is in a modern design building with a total of eleven apartments in the building, including ground floor apartments, all with one covered parking spot and a storage room.

Open plan layout with combined kitchen, dining and living area, guest w/c, two spacious bedrooms, one family bathroom and a covered veranda.

For more info kindly contact us!