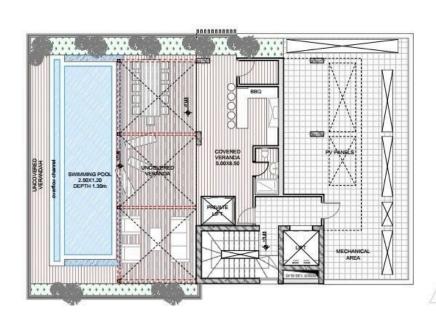

# Floor plans

## **Description**

We kindly present a new luxury penthouse with roof garden and swimming pool situated on the 3rd floor. Internal areas 221sqm - Covered veranda 115sqm - Uncovered veranda 71m2 - Total areas 451m2. This beautiful residential project has only 5 luxury apartments with a 5-star facilities, with the best quality building materials. The building residence is on construction and is located in one of the most prestige areas in Limassol, at Columbia. This apartment it consists of 4 spacious bedrooms, one bedroom/guest room is situated on the roof area. All apartments have covered parking and a storage area.