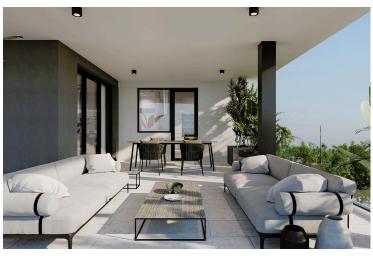

## **Description**

We kindly present a new luxury penthouse with roof garden and swimming pool situated on the 3rd floor. Internal areas 221sqm - Covered veranda 115sqm - Uncovered veranda 71m2 - Total areas 451m2. This beautiful residential project has only 5 luxury apartments with a 5-star facilities, with the best quality building materials. The building residence is on construction and is located in one of the most prestige areas in Limassol, at Columbia. This apartment it consists of 4 spacious bedrooms, one bedroom/guest room is situated on the roof area. All apartments have covered parking and a storage area.