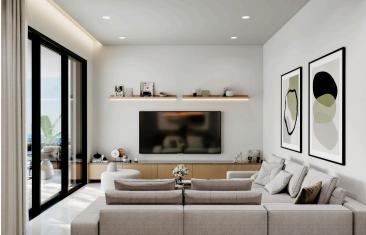

## **Description**

We kindly present a new luxury penthouse with roof garden and swimming pool situated on the 3rd floor. Internal areas 221sqm - Covered veranda 115sqm - Uncovered veranda 71m2 - Total areas 451m2. This beautiful residential project has only 5 luxury apartments with a 5-star facilities, with the best quality building materials. The building residence is on construction and is located in one of the most prestige areas in Limassol, at Columbia. This apartment it consists of 4 spacious bedrooms, one bedroom/guest room is situated on the roof area. All apartments have covered parking and a storage area.