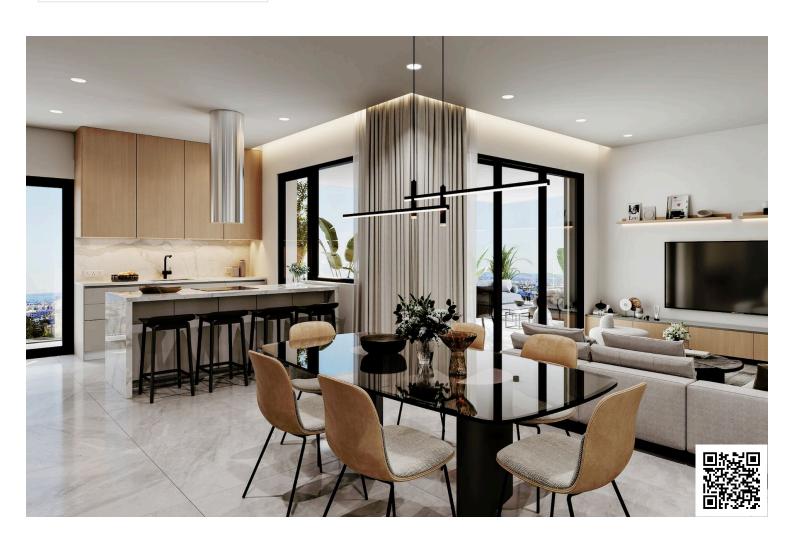

## **Description**

We kindly present a new luxury penthouse with roof garden and swimming pool situated on the 3rd floor. Internal areas 221sqm - Covered veranda 115sqm - Uncovered veranda 71m2 - Total areas 451m2. This beautiful residential project has only 5 luxury apartments with a 5-star facilities, with the best quality building materials. The building residence is on construction and is located in one of the most prestige areas in Limassol, at Columbia. This apartment it consists of 4 spacious bedrooms, one bedroom/guest room is situated on the roof area. All apartments have covered parking and a storage area.