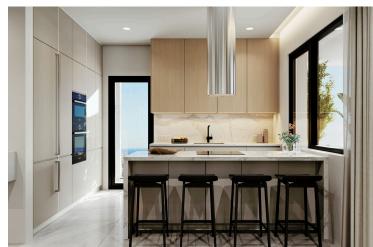

## **Description**

We kindly present a new luxury penthouse with roof garden and swimming pool situated on the 3rd floor. Internal areas 221sqm - Covered veranda 115sqm - Uncovered veranda 71m2 - Total areas 451m2. This beautiful residential project has only 5 luxury apartments with a 5-star facilities, with the best quality building materials. The building residence is on construction and is located in one of the most prestige areas in Limassol, at Columbia. This apartment it consists of 4 spacious bedrooms, one bedroom/guest room is situated on the roof area. All apartments have covered parking and a storage area.