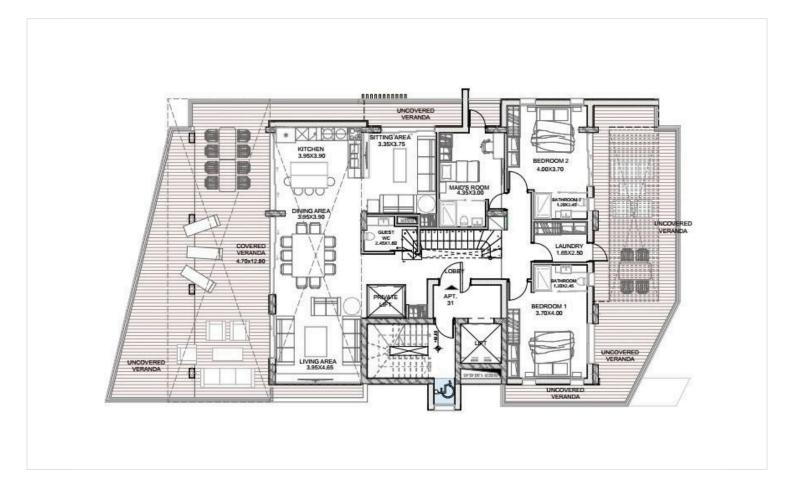

# Floor plans

## **Description**

We kindly present a new luxury penthouse with roof garden and swimming pool situated on the 3rd floor. Internal areas 221sqm - Covered veranda 115sqm - Uncovered veranda 71m2 - Total areas 451m2. This beautiful residential project has only 5 luxury apartments with a 5-star facilities, with the best quality building materials. The building residence is on construction and is located in one of the most prestige areas in Limassol, at Columbia. This apartment it consists of 4 spacious bedrooms, one bedroom/guest room is situated on the roof area. All apartments have covered parking and a storage area.