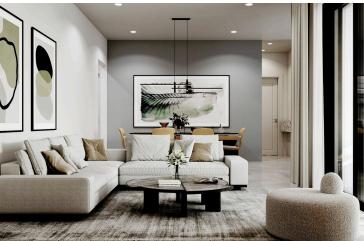

## **Description**

We kindly present a new luxury penthouse with roof garden and swimming pool situated on the 3rd floor. Internal areas 221sqm - Covered veranda 115sqm - Uncovered veranda 71m2 - Total areas 451m2. This beautiful residential project has only 5 luxury apartments with a 5-star facilities, with the best quality building materials. The building residence is on construction and is located in one of the most prestige areas in Limassol, at Columbia. This apartment it consists of 4 spacious bedrooms, one bedroom/guest room is situated on the roof area. All apartments have covered parking and a storage area.