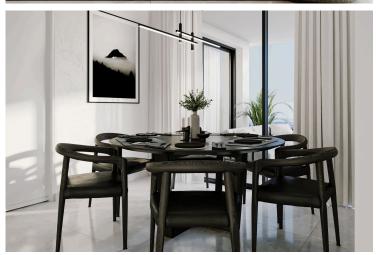

## **Description**

We kindly present a new luxury penthouse with roof garden and swimming pool situated on the 3rd floor. Internal areas 221sqm - Covered veranda 115sqm - Uncovered veranda 71m2 - Total areas 451m2. This beautiful residential project has only 5 luxury apartments with a 5-star facilities, with the best quality building materials. The building residence is on construction and is located in one of the most prestige areas in Limassol, at Columbia. This apartment it consists of 4 spacious bedrooms, one bedroom/guest room is situated on the roof area. All apartments have covered parking and a storage area.