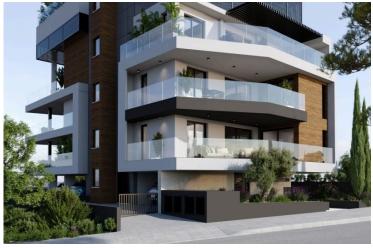

# LUXURY PENTHOUSE OF 221m2 WITH ROOF GARDEN AND POOL!

Columbia Area, Limassol

€2,200,000 +VAT

## **Description**

We kindly present a new luxury penthouse with roof garden and swimming pool situated on the 3rd floor. Internal areas 221sqm - Covered veranda 115sqm - Uncovered veranda 71m2 - Total areas 451m2. This beautiful residential project has only 5 luxury apartments with a 5-star facilities, with the best quality building materials. The building residence is on construction and is located in one of the most prestige areas in Limassol, at Columbia. This apartment it consists of 4 spacious bedrooms, one bedroom/guest room is situated on the roof area. All apartments have covered parking and a storage area.