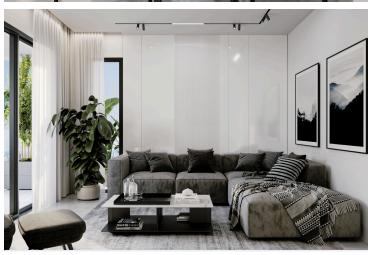

## **Description**

We kindly present a new luxury penthouse with roof garden and swimming pool situated on the 3rd floor. Internal areas 221 sqm - Covered veranda 115 sqm - Uncovered veranda 71 m2 . This beautiful residential project has only 5 luxury apartments with a 5-star facilities, with the best quality building materials. The building residence is on construction and is located in one of the most prestige areas in Limassol, at Columbia. This apartment it consists of 4 spacious bedrooms, one bedroom/guest room is situated on the roof area. All apartments have covered parking and a storage area.

#### **Features**

Balcony

Bright

Double glazing

Entrance gate, automated

Laminate flooring

Near amenities

Roof garden

Balcony, front

Central TV system

Fitted wardrobes Guest WC

Luxury specifications Modern design

Near bus route Parquet flooring