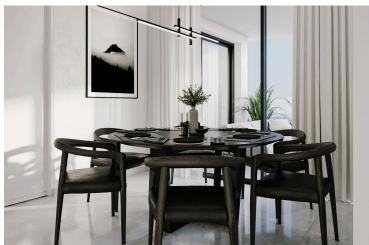

## **Description**

We kindly present a new luxury penthouse with roof garden and swimming pool situated on the 3rd floor. Internal areas 221 sqm - Covered veranda 115 sqm - Uncovered veranda 71 m2 . This beautiful residential project has only 5 luxury apartments with a 5-star facilities, with the best quality building materials. The building residence is on construction and is located in one of the most prestige areas in Limassol, at Columbia. This apartment it consists of 4 spacious bedrooms, one bedroom/guest room is situated on the roof area. All apartments have covered parking and a storage area.

#### **Features**

Balcony

Bright

Double glazing

Entrance gate, automated

Laminate flooring

Near amenities

Roof garden

Balcony, front

Central TV system

Fitted wardrobes Guest WC

Luxury specifications Modern design

Near bus route Parquet flooring