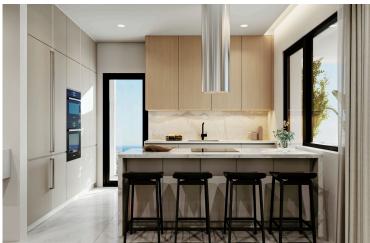

## **Description**

We kindly present a new luxury penthouse with roof garden and swimming pool situated on the 3rd floor. Internal areas 221 sqm - Covered veranda 115 sqm - Uncovered veranda 71 m2 . This beautiful residential project has only 5 luxury apartments with a 5-star facilities, with the best quality building materials. The building residence is on construction and is located in one of the most prestige areas in Limassol, at Columbia. This apartment it consists of 4 spacious bedrooms, one bedroom/guest room is situated on the roof area. All apartments have covered parking and a storage area.

## **Facilities**

Aircondition, Split system

Parking, Covered

Storage

Bath

Combined kitchen and dining area

#### **Features**

Balcony

Bright

Double glazing

Entrance gate, automated

Laminate flooring

Near amenities

Roof garden

Balcony, front

Central TV system

Fitted wardrobes Guest WC

Luxury specifications Modern design

Near bus route Parquet flooring