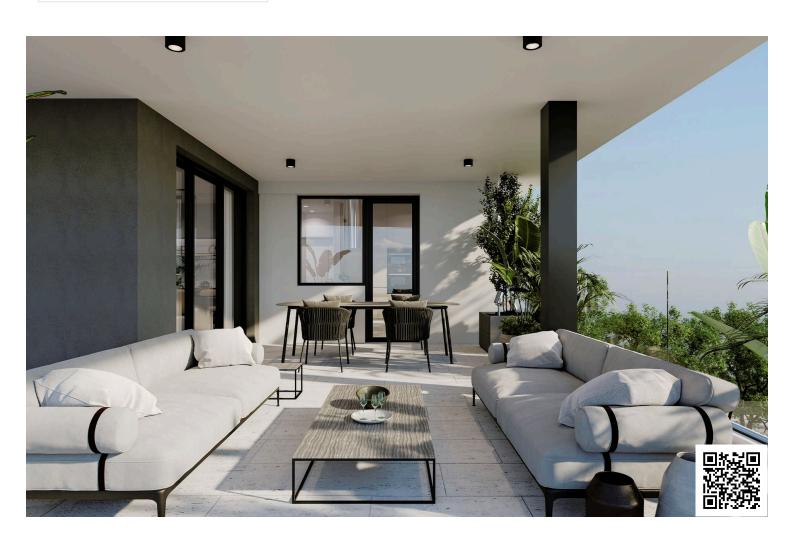

## **Description**

We kindly present a new luxury penthouse with roof garden and swimming pool situated on the 3rd floor. Internal areas 221 sqm - Covered veranda 115 sqm - Uncovered veranda 71 m2 . This beautiful residential project has only 5 luxury apartments with a 5-star facilities, with the best quality building materials. The building residence is on construction and is located in one of the most prestige areas in Limassol, at Columbia. This apartment it consists of 4 spacious bedrooms, one bedroom/guest room is situated on the roof area. All apartments have covered parking and a storage area.

#### **Features**

Balcony

Bright

Double glazing

Entrance gate, automated

Laminate flooring

Near amenities

Roof garden