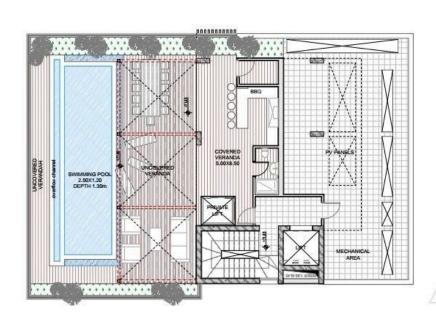

## **Description**

We kindly present a new luxury penthouse with roof garden and swimming pool situated on the 3rd floor. Internal areas 221 sqm - Covered veranda 115 sqm - Uncovered veranda 71 m2 . This beautiful residential project has only 5 luxury apartments with a 5-star facilities, with the best quality building materials. The building residence is on construction and is located in one of the most prestige areas in Limassol, at Columbia. This apartment it consists of 4 spacious bedrooms, one bedroom/guest room is situated on the roof area. All apartments have covered parking and a storage area.

# Floor plans