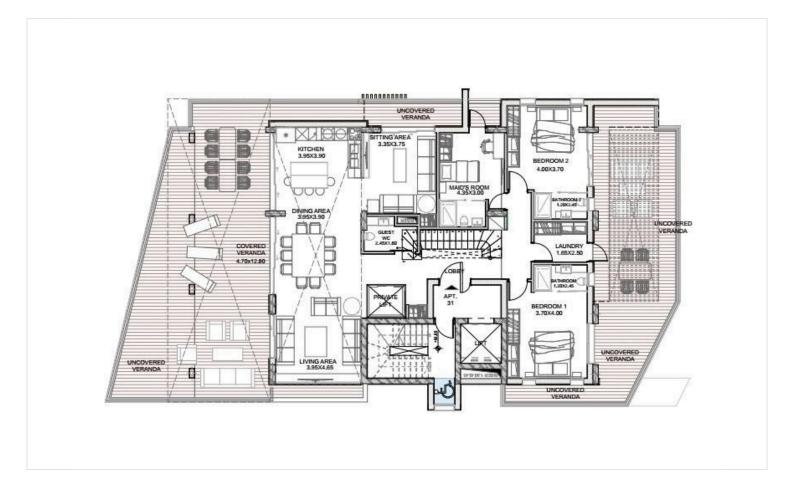

## **Description**

We kindly present a new luxury penthouse with roof garden and swimming pool situated on the 3rd floor. Internal areas 221 sqm - Covered veranda 115 sqm - Uncovered veranda 71 m2 . This beautiful residential project has only 5 luxury apartments with a 5-star facilities, with the best quality building materials. The building residence is on construction and is located in one of the most prestige areas in Limassol, at Columbia. This apartment it consists of 4 spacious bedrooms, one bedroom/guest room is situated on the roof area. All apartments have covered parking and a storage area.

# Floor plans