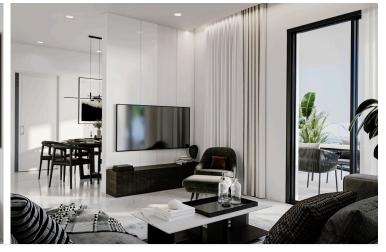

## **Description**

We kindly present a new luxury penthouse with roof garden and swimming pool situated on the 3rd floor. Internal areas 221 sqm - Covered veranda 115 sqm - Uncovered veranda 71 m2 . This beautiful residential project has only 5 luxury apartments with a 5-star facilities, with the best quality building materials. The building residence is on construction and is located in one of the most prestige areas in Limassol, at Columbia. This apartment it consists of 4 spacious bedrooms, one bedroom/guest room is situated on the roof area. All apartments have covered parking and a storage area.