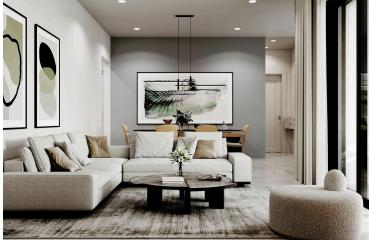

## **Description**

We kindly present a new luxury penthouse with roof garden and swimming pool situated on the 3rd floor. Internal areas 221 sqm - Covered veranda 115 sqm - Uncovered veranda 71 m2 . This beautiful residential project has only 5 luxury apartments with a 5-star facilities, with the best quality building materials. The building residence is on construction and is located in one of the most prestige areas in Limassol, at Columbia. This apartment it consists of 4 spacious bedrooms, one bedroom/guest room is situated on the roof area. All apartments have covered parking and a storage area.

#### **Features**

Balcony

Bright

Double glazing

Entrance gate, automated

Laminate flooring

Near amenities

Roof garden