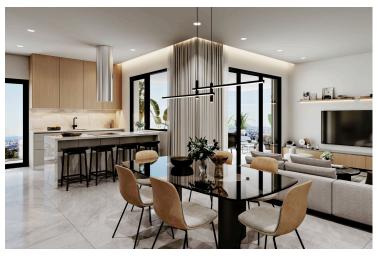

## **Description**

We kindly present a new luxury penthouse with roof garden and swimming pool situated on the 3rd floor. Internal areas 221 sqm - Covered veranda 115 sqm - Uncovered veranda 71 m2 . This beautiful residential project has only 5 luxury apartments with a 5-star facilities, with the best quality building materials. The building residence is on construction and is located in one of the most prestige areas in Limassol, at Columbia. This apartment it consists of 4 spacious bedrooms, one bedroom/guest room is situated on the roof area. All apartments have covered parking and a storage area.

## **Facilities**

Aircondition, Split system

Parking, Covered

Storage

Bath

Combined kitchen and dining area