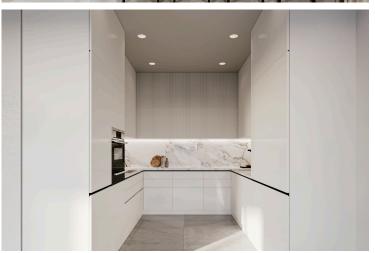

## **Description**

We kindly present a new luxury penthouse with roof garden and swimming pool situated on the 3rd floor. Internal areas 221 sqm - Covered veranda 115 sqm - Uncovered veranda 71 m2 . This beautiful residential project has only 5 luxury apartments with a 5-star facilities, with the best quality building materials. The building residence is on construction and is located in one of the most prestige areas in Limassol, at Columbia. This apartment it consists of 4 spacious bedrooms, one bedroom/guest room is situated on the roof area. All apartments have covered parking and a storage area.

## **Facilities**

Aircondition, Split system

Parking, Covered

Storage

Bath

Combined kitchen and dining area