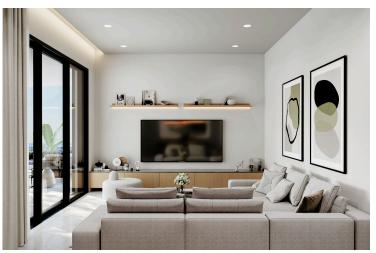

## **Description**

We kindly present a new luxury penthouse with roof garden and swimming pool situated on the 3rd floor. Internal areas 221 sqm - Covered veranda 115 sqm - Uncovered veranda 71 m2 . This beautiful residential project has only 5 luxury apartments with a 5-star facilities, with the best quality building materials. The building residence is on construction and is located in one of the most prestige areas in Limassol, at Columbia. This apartment it consists of 4 spacious bedrooms, one bedroom/guest room is situated on the roof area. All apartments have covered parking and a storage area.

#### **Features**

Balcony

Bright

Double glazing

Entrance gate, automated

Laminate flooring

Near amenities

Roof garden