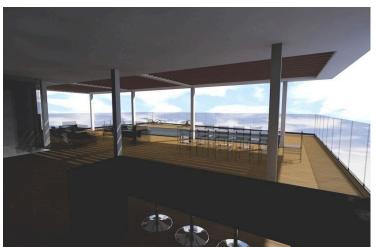

# LUXURY 4 BEDROOM PENTHOUSE 451m2 TOTAL WITH ROOF GARDEN AND POOL!

? Columbia Area, Limassol

€2,500,000 +vat

### Description

We kindly present a new luxury penthouse with roof garden and swimming pool situated on the 3rd floor. Internal areas 221 sqm - Covered veranda 115 sqm - Uncovered veranda 71 m2 . This beautiful residential project has only 5 luxury apartments with a 5-star facilities, with the best quality building materials. The building residence is on construction and is located in one of the most prestige areas in Limassol, at Columbia. This apartment it consists of 4 spacious bedrooms, one bedroom/guest room is situated on the roof area. All apartments have covered parking and a storage area.