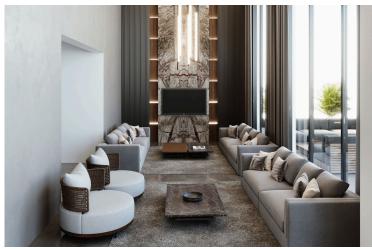

### Description

We kindly present a new luxury penthouse with roof garden and swimming pool situated on the 3rd floor. Internal areas 221 sqm - Covered veranda 115 sqm - Uncovered veranda 71 m2 . This beautiful residential project has only 5 luxury apartments with a 5-star facilities, with the best quality building materials. The building residence is on construction and is located in one of the most prestige areas in Limassol, at Columbia. This apartment it consists of 4 spacious bedrooms, one bedroom/guest room is situated on the roof area. All apartments have covered parking and a storage area.