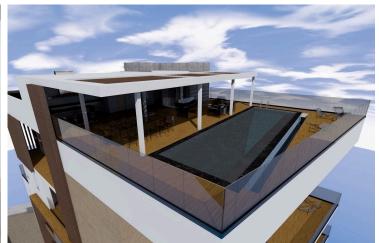

# LUXURY 4 BEDROOM PENTHOUSE 451m2 TOTAL WITH ROOF GARDEN AND POOL!

? Columbia Area, Limassol

€2,500,000 +vat

### Description

We kindly present a new luxury penthouse with roof garden and swimming pool situated on the 3rd floor. Internal areas 221 sqm - Covered veranda 115 sqm - Uncovered veranda 71 m2 . This beautiful residential project has only 5 luxury apartments with a 5-star facilities, with the best quality building materials. The building residence is on construction and is located in one of the most prestige areas in Limassol, at Columbia. This apartment it consists of 4 spacious bedrooms, one bedroom/guest room is situated on the roof area. All apartments have covered parking and a storage area.