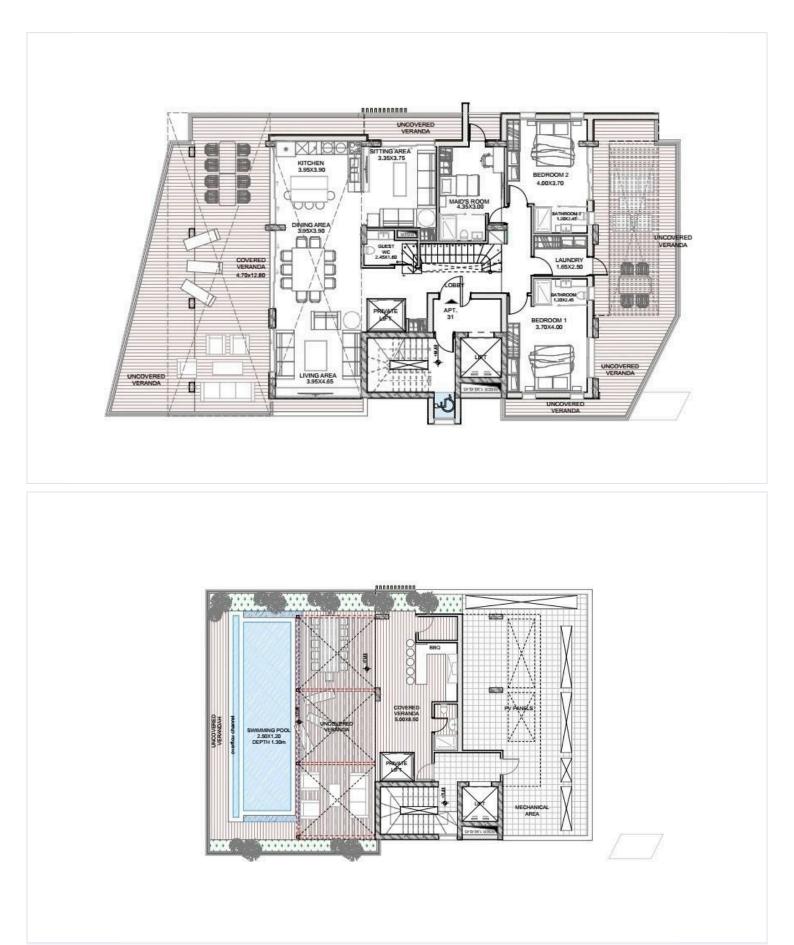

### **Floor plans**

### Description

We kindly present a new luxury penthouse with roof garden and swimming pool situated on the 3rd floor. Internal areas 221 sqm - Covered veranda 115 sqm - Uncovered veranda 71 m2 . This beautiful residential project has only 5 luxury apartments with a 5-star facilities, with the best quality building materials. The building residence is on construction and is located in one of the most prestige areas in Limassol, at Columbia. This apartment it consists of 4 spacious bedrooms, one bedroom/guest room is situated on the roof area. All apartments have covered parking and a storage area.