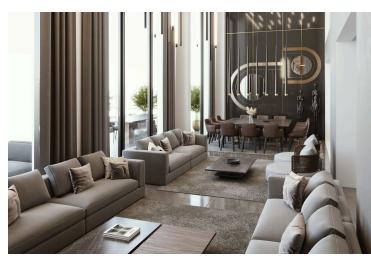

### Description

We kindly present a new luxury penthouse with roof garden and swimming pool situated on the 3rd floor. Internal areas 221 sqm - Covered veranda 115 sqm - Uncovered veranda 71 m2 . This beautiful residential project has only 5 luxury apartments with a 5-star facilities, with the best quality building materials. The building residence is on construction and is located in one of the most prestige areas in Limassol, at Columbia. This apartment it consists of 4 spacious bedrooms, one bedroom/guest room is situated on the roof area. All apartments have covered parking and a storage area.