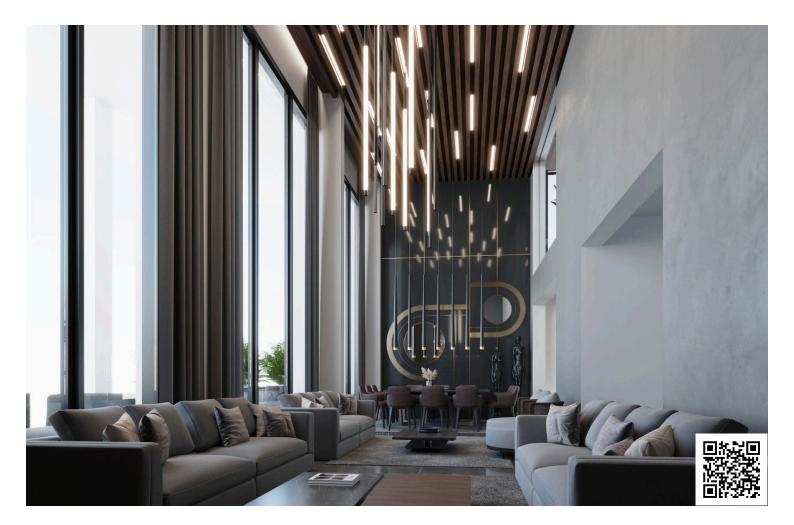

### Description

We kindly present a new luxury penthouse with roof garden and swimming pool situated on the 3rd floor. Internal areas 221 sqm - Covered veranda 115 sqm - Uncovered veranda 71 m2 . This beautiful residential project has only 5 luxury apartments with a 5-star facilities, with the best quality building materials. The building residence is on construction and is located in one of the most prestige areas in Limassol, at Columbia. This apartment it consists of 4 spacious bedrooms, one bedroom/guest room is situated on the roof area. All apartments have covered parking and a storage area.