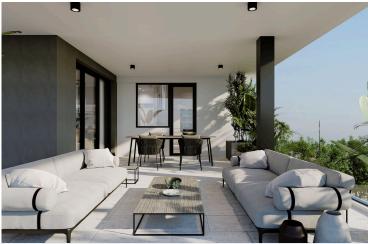

### Description

We kindly present a new luxury penthouse with roof garden and swimming pool situated on the 3rd floor. Internal areas 221 sqm - Covered veranda 115 sqm - Uncovered veranda 71 m2 . This beautiful residential project has only 5 luxury apartments with a 5-star facilities, with the best quality building materials. The building residence is on construction and is located in one of the most prestige areas in Limassol, at Columbia. This apartment it consists of 4 spacious bedrooms, one bedroom/guest room is situated on the roof area. All apartments have covered parking and a storage area.