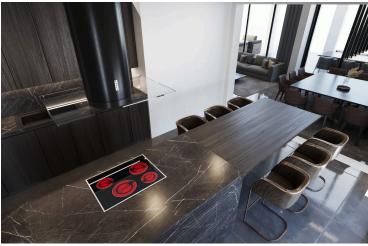

### Description

We kindly present a new luxury penthouse with roof garden and swimming pool situated on the 3rd floor. Internal areas 221 sqm - Covered veranda 115 sqm - Uncovered veranda 71 m2 . This beautiful residential project has only 5 luxury apartments with a 5-star facilities, with the best quality building materials. The building residence is on construction and is located in one of the most prestige areas in Limassol, at Columbia. This apartment it consists of 4 spacious bedrooms, one bedroom/guest room is situated on the roof area. All apartments have covered parking and a storage area.