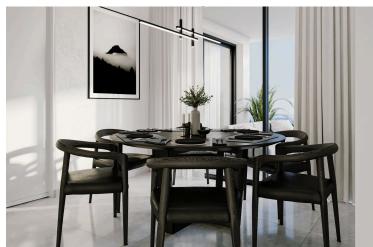

### **Description**

We kindly present a new apartment on the 2nd floor with internal areas of 118sqm and covered veranda of 59sqm with total sqm of 199m2. This residential project has only 5 luxury apartments with a 5-star facilities and very good quality of the building. The building is on construction and is located in on of the most prestige area in Limassol, at Columbia. This apartment it consist of 3 spacious bedrooms, one bedroom ensuite, one main bathroom, open plan Kitchen, living/sitting area and a guest w.c. All apartments have covered parking and a storage areas. For more information or viewing please contact us.