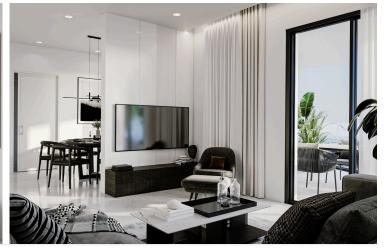

### **Description**

We kindly present a new apartment on the 2nd floor with internal areas of 118sqm and covered veranda of 59sqm with total sqm of 199m2. This residential project has only 5 luxury apartments with a 5-star facilities and very good quality of the building. The building is on construction and is located in on of the most prestige area in Limassol, at Columbia. This apartment it consist of 3 spacious bedrooms, one bedroom ensuite, one main bathroom, open plan Kitchen, living/sitting area and a guest w.c. All apartments have covered parking and a storage areas. For more information or viewing please contact us.