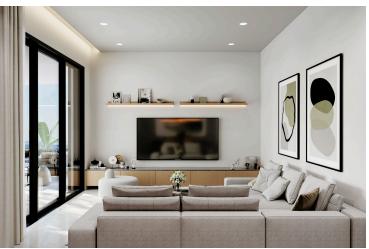

### **Description**

We kindly present a new apartment on the 2nd floor with internal areas of 118sqm and covered veranda of 59sqm with total sqm of 199m2. This residential project has only 5 luxury apartments with a 5-star facilities and very good quality of the building. The building is on construction and is located in on of the most prestige area in Limassol, at Columbia. This apartment it consist of 3 spacious bedrooms, one bedroom ensuite, one main bathroom, open plan Kitchen, living/sitting area and a guest w.c. All apartments have covered parking and a storage areas. For more information or viewing please contact us.