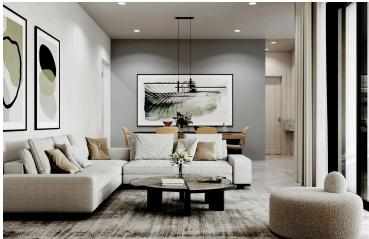

### **Description**

We kindly present a new apartment on the 2nd floor with internal areas of 118sqm and covered veranda of 59sqm with total sqm of 199m2. This residential project has only 5 luxury apartments with a 5-star facilities and very good quality of the building. The building is on construction and is located in on of the most prestige area in Limassol, at Columbia. This apartment it consist of 3 spacious bedrooms, one bedroom ensuite, one main bathroom, open plan Kitchen, living/sitting area and a guest w.c. All apartments have covered parking and a storage areas. For more information or viewing please contact us.