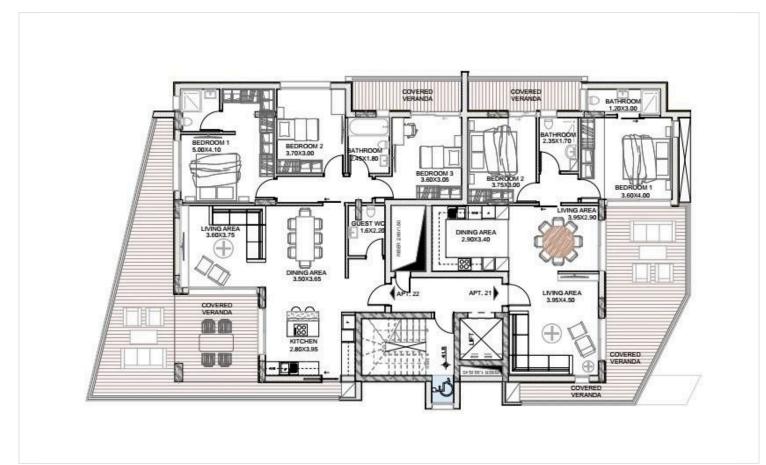

# Floor plans

### **Description**

We kindly present a new apartment on the 2nd floor with internal areas of 118sqm and covered veranda of 59sqm with total sqm of 199m2. This residential project has only 5 luxury apartments with a 5-star facilities and very good quality of the building. The building is on construction and is located in on of the most prestige area in Limassol, at Columbia. This apartment it consist of 3 spacious bedrooms, one bedroom ensuite, one main bathroom, open plan Kitchen, living/sitting area and a guest w.c. All apartments have covered parking and a storage areas. For more information or viewing please contact us.