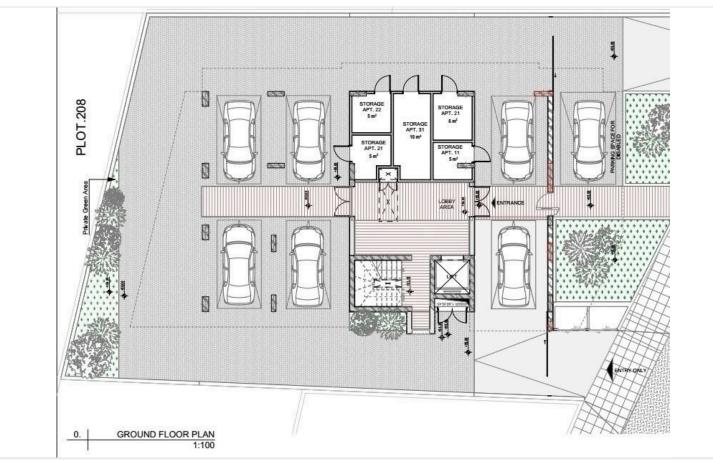

# Floor plans

### **Description**

We kindly present a new apartment on the 2nd floor with internal areas of 118sqm and covered veranda of 59sqm with total sqm of 199m2. This residential project has only 5 luxury apartments with a 5-star facilities and very good quality of the building. The building is on construction and is located in on of the most prestige area in Limassol, at Columbia. This apartment it consist of 3 spacious bedrooms, one bedroom ensuite, one main bathroom, open plan Kitchen, living/sitting area and a guest w.c. All apartments have covered parking and a storage areas. For more information or viewing please contact us.