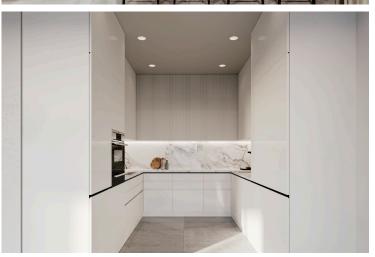

### **Description**

We kindly present a new apartment on the 2nd floor with internal areas of 118sqm and covered veranda of 59sqm with total sqm of 199m2. This residential project has only 5 luxury apartments with a 5-star facilities and very good quality of the building. The building is on construction and is located in on of the most prestige area in Limassol, at Columbia. This apartment it consist of 3 spacious bedrooms, one bedroom ensuite, one main bathroom, open plan Kitchen, living/sitting area and a guest w.c. All apartments have covered parking and a storage areas. For more information or viewing please contact us.