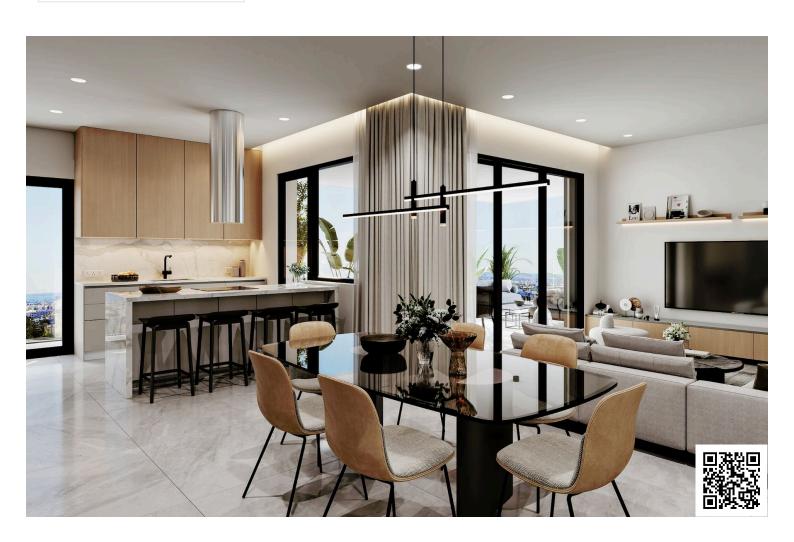

### **Description**

We kindly present a new apartment on the 2nd floor with internal areas of 118sqm and covered veranda of 59sqm with total sqm of 199m2. This residential project has only 5 luxury apartments with a 5-star facilities and very good quality of the building. The building is on construction and is located in on of the most prestige area in Limassol, at Columbia. This apartment it consist of 3 spacious bedrooms, one bedroom ensuite, one main bathroom, open plan Kitchen, living/sitting area and a guest w.c. All apartments have covered parking and a storage areas. For more information or viewing please contact us.