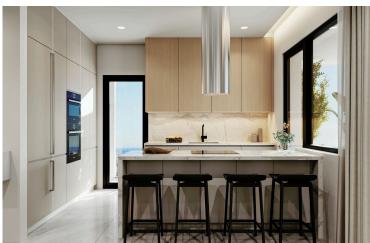

### **Description**

We kindly present a new apartment on the 2nd floor with internal areas of 118sqm and covered veranda of 59sqm with total sqm of 199m2. This residential project has only 5 luxury apartments with a 5-star facilities and very good quality of the building. The building is on construction and is located in on of the most prestige area in Limassol, at Columbia. This apartment it consist of 3 spacious bedrooms, one bedroom ensuite, one main bathroom, open plan Kitchen, living/sitting area and a guest w.c. All apartments have covered parking and a storage areas. For more information or viewing please contact us.