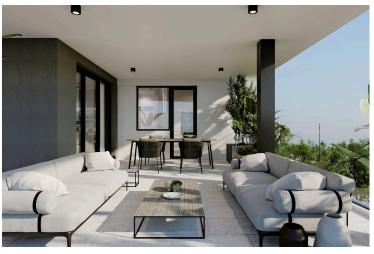

### **Description**

We kindly present a new apartment on the 2nd floor with internal areas of 118sqm and covered veranda of 59sqm with total sqm of 199m2. This residential project has only 5 luxury apartments with a 5-star facilities and very good quality of the building. The building is on construction and is located in on of the most prestige area in Limassol, at Columbia. This apartment it consist of 3 spacious bedrooms, one bedroom ensuite, one main bathroom, open plan Kitchen, living/sitting area and a guest w.c. All apartments have covered parking and a storage areas. For more information or viewing please contact us.