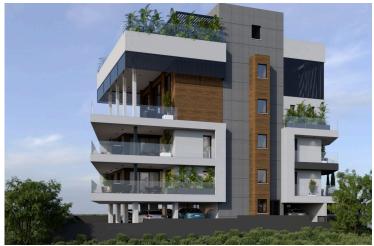

## **Description**

New luxury two bedroom apartment on the 2nd floor with internal areas of 88 sqm and covered veranda of 44 sqm. This residential project has only 5 luxury apartments with a 5-star facilities and very good quality of building. The apartment is on construction and is located in on of the most prestige areas in Limassol, at Columbia area. The apartment have 2 spacious bedrooms, one bedroom with shower and w.c, open plan Kitchen, spacious living/dining area, and a big veranda. One covered parking and a storage area.