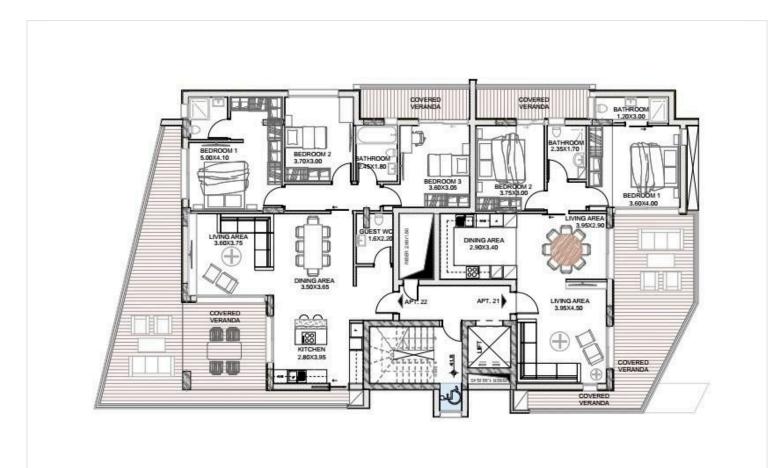

# Floor plans

## **Description**

New luxury two bedroom apartment on the 2nd floor with internal areas of 88 sqm and covered veranda of 44 sqm. This residential project has only 5 luxury apartments with a 5-star facilities and very good quality of building. The apartment is on construction and is located in on of the most prestige areas in Limassol, at Columbia area. The apartment have 2 spacious bedrooms, one bedroom with shower and w.c, open plan Kitchen, spacious living/dining area, and a big veranda. One covered parking and a storage area.