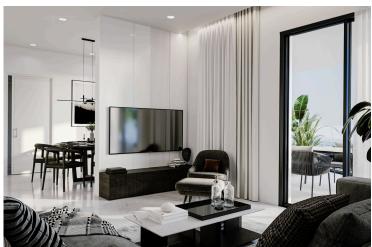

## **Description**

New luxury two bedroom apartment on the 2nd floor with internal areas of 88 sqm and covered veranda of 44 sqm. This residential project has only 5 luxury apartments with a 5-star facilities and very good quality of building. The apartment is on construction and is located in on of the most prestige areas in Limassol, at Columbia area. The apartment have 2 spacious bedrooms, one bedroom with shower and w.c, open plan Kitchen, spacious living/dining area, and a big veranda. One covered parking and a storage area.