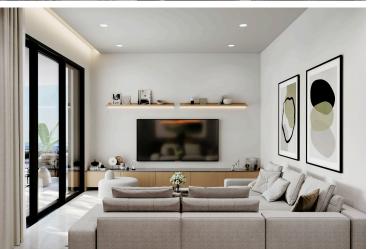

## **Description**

New luxury two bedroom apartment on the 2nd floor with internal areas of 88 sqm and covered veranda of 44 sqm. This residential project has only 5 luxury apartments with a 5-star facilities and very good quality of building. The apartment is on construction and is located in on of the most prestige areas in Limassol, at Columbia area. The apartment have 2 spacious bedrooms, one bedroom with shower and w.c, open plan Kitchen, spacious living/dining area, and a big veranda. One covered parking and a storage area.