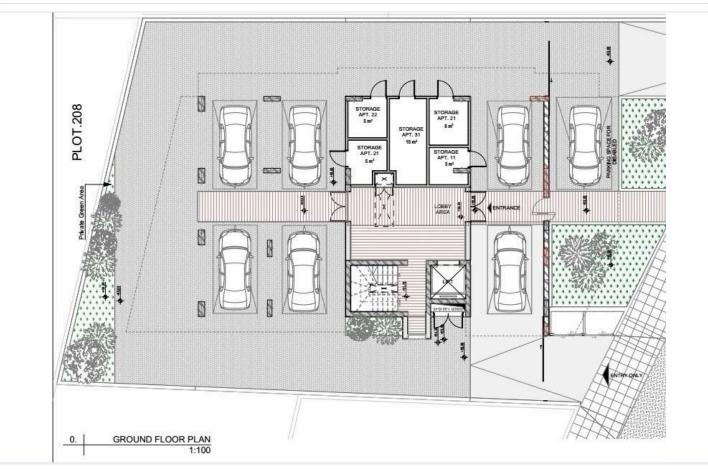

# Floor plans

## **Description**

New luxury two bedroom apartment on the 2nd floor with internal areas of 88 sqm and covered veranda of 44 sqm. This residential project has only 5 luxury apartments with a 5-star facilities and very good quality of building. The apartment is on construction and is located in on of the most prestige areas in Limassol, at Columbia area. The apartment have 2 spacious bedrooms, one bedroom with shower and w.c, open plan Kitchen, spacious living/dining area, and a big veranda. One covered parking and a storage area.