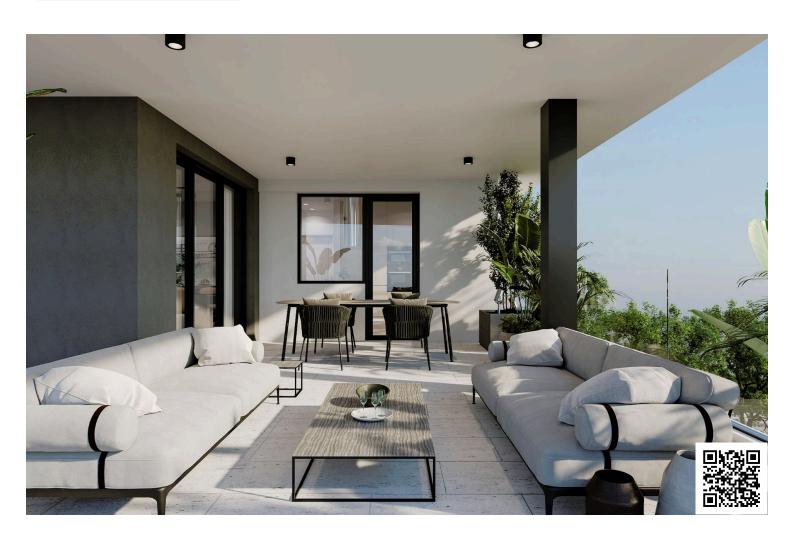

## **Description**

New luxury two bedroom apartment on the 2nd floor with internal areas of 88 sqm and covered veranda of 44 sqm. This residential project has only 5 luxury apartments with a 5-star facilities and very good quality of building. The apartment is on construction and is located in on of the most prestige areas in Limassol, at Columbia area. The apartment have 2 spacious bedrooms, one bedroom with shower and w.c, open plan Kitchen, spacious living/dining area, and a big veranda. One covered parking and a storage area.