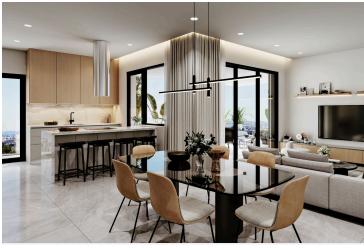

## **Description**

New luxury two bedroom apartment on the 2nd floor with internal areas of 88 sqm and covered veranda of 44 sqm. This residential project has only 5 luxury apartments with a 5-star facilities and very good quality of building. The apartment is on construction and is located in on of the most prestige areas in Limassol, at Columbia area. The apartment have 2 spacious bedrooms, one bedroom with shower and w.c, open plan Kitchen, spacious living/dining area, and a big veranda. One covered parking and a storage area.