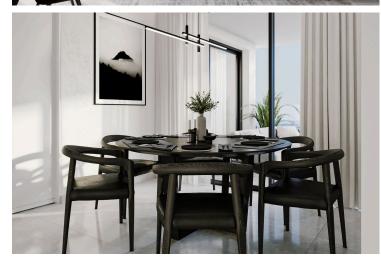

## **Description**

New luxury two bedroom apartment on the 2nd floor with internal areas of 88 sqm and covered veranda of 44 sqm. This residential project has only 5 luxury apartments with a 5-star facilities and very good quality of building. The apartment is on construction and is located in on of the most prestige areas in Limassol, at Columbia area. The apartment have 2 spacious bedrooms, one bedroom with shower and w.c, open plan Kitchen, spacious living/dining area, and a big veranda. One covered parking and a storage area.