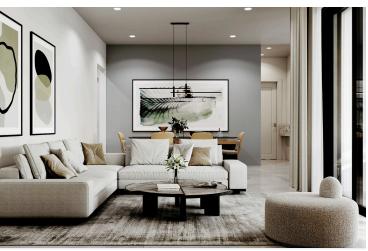

## **Description**

New luxury two bedroom apartment on the 2nd floor with internal areas of 88 sqm and covered veranda of 44 sqm. This residential project has only 5 luxury apartments with a 5-star facilities and very good quality of building. The apartment is on construction and is located in on of the most prestige areas in Limassol, at Columbia area. The apartment have 2 spacious bedrooms, one bedroom with shower and w.c, open plan Kitchen, spacious living/dining area, and a big veranda. One covered parking and a storage area.