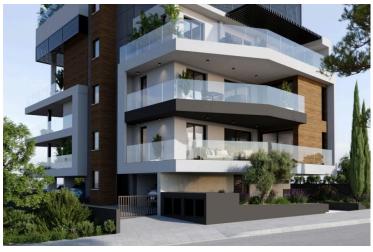

## **Description**

New luxury two bedroom apartment on the 2nd floor with internal areas of 88 sqm and covered veranda of 44 sqm. This residential project has only 5 luxury apartments with a 5-star facilities and very good quality of building. The apartment is on construction and is located in on of the most prestige areas in Limassol, at Columbia area. The apartment have 2 spacious bedrooms, one bedroom with shower and w.c, open plan Kitchen, spacious living/dining area, and a big veranda. One covered parking and a storage area.