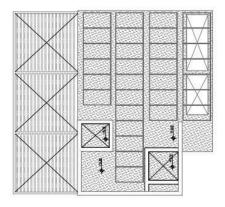

estige areas in Limassol, at Columbia area. The apartment have 2 spacious bedrooms, one bedroom with shower and w.c, open plan Kitchen, spacious living/dining area, and a big veranda. One covered parking and a storage area. For more information or viewing please contact us.



Roula J. Andreou Marketing Manager & Consultant

rjalim1@vivorealty.com.cy

**)** (+357) 96650308



#### **Facilities**

Aircondition, Split system

Storage

Parking, Covered

#### **Features**

Bath Central TV system

Easy access to main roads Combined kitchen and dining area

Balcony, front Balcony

Fitted wardrobes Entrance gate, automated

Bright Parquet flooring

Laminate flooring Double glazing

Guest WC En suite Shower

Luxury specifications Modern design

Near bus route Near amenities



## Floor plans