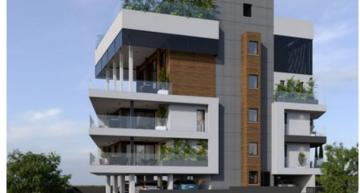

### Description

New luxury apartment on the 2nd floor with internal areas of 88sqm and covered veranda of 44sqm - total areas 146m2. This residential project has only 5 luxury apartments with a 5-star facilities and very good quality of building. The apartment is on construction and is located in on of the most prestige areas in Limassol, at Columbia area. The apartment have 2 spacious bedrooms, one bedroom with shower and w.c, open plan Kitchen, spacious living/dining area, and a big veranda. One covered parking and a storage area. For more information or viewing please contact us.