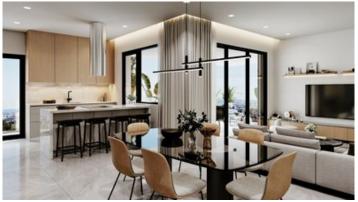

### Description

New luxury apartment on the 2nd floor with internal areas of 88sqm and covered veranda of 44sqm - total areas 146m2. This residential project has only 5 luxury apartments with a 5-star facilities and very good quality of building. The apartment is on construction and is located in on of the most prestige areas in Limassol, at Columbia area. The apartment have 2 spacious bedrooms, one bedroom with shower and w.c, open plan Kitchen, spacious living/dining area, and a big veranda. One covered parking and a storage area. For more information or viewing please contact us.