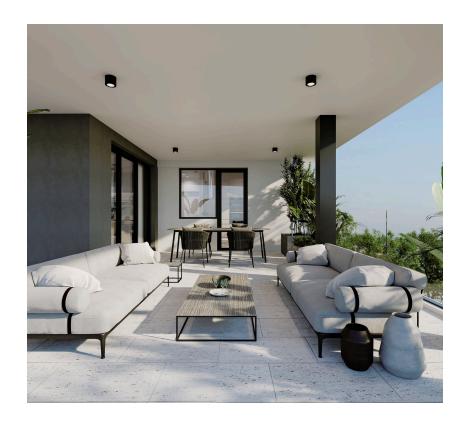

### Description

New luxury apartment on the 2nd floor with internal areas of 88sqm and covered veranda of 44sqm - total areas 146m2. This residential project has only 5 luxury apartments with a 5-star facilities and very good quality of building. The apartment is on construction and is located in on of the most prestige areas in Limassol, at Columbia area. The apartment have 2 spacious bedrooms, one bedroom with shower and w.c, open plan Kitchen, spacious living/dining area, and a big veranda. One covered parking and a storage area. For more information or viewing please contact us.