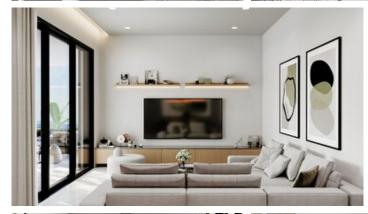

### Description

New luxury apartment on the 2nd floor with internal areas of 88sqm and covered veranda of 44sqm - total areas 146m2. This residential project has only 5 luxury apartments with a 5-star facilities and very good quality of building. The apartment is on construction and is located in on of the most prestige areas in Limassol, at Columbia area. The apartment have 2 spacious bedrooms, one bedroom with shower and w.c, open plan Kitchen, spacious living/dining area, and a big veranda. One covered parking and a storage area. For more information or viewing please contact us.