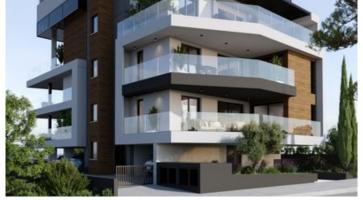

### Description

New luxury apartment on the 2nd floor with internal areas of 88sqm and covered veranda of 44sqm - total areas 146m2. This residential project has only 5 luxury apartments with a 5-star facilities and very good quality of building. The apartment is on construction and is located in on of the most prestige areas in Limassol, at Columbia area. The apartment have 2 spacious bedrooms, one bedroom with shower and w.c, open plan Kitchen, spacious living/dining area, and a big veranda. One covered parking and a storage area. For more information or viewing please contact us.