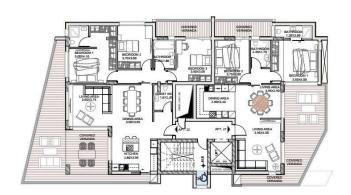

t prestige areas in Limassol, at Columbia area. The apartment have 2 spacious bedrooms, one bedroom with shower and w.c, open plan Kitchen, spacious living/dining area, and a big veranda. One covered parking and a storage area. For more information or viewing please contact us.



Roula J. Andreou Marketing Manager & Consultant

rjalim1@vivorealty.com.cy

**)** (+357) 96650308



#### **Facilities**

Aircondition, Split system

Storage

Parking, Covered

#### **Features**

Bath Central TV system

Easy access to main roads Combined kitchen and dining area

Balcony, front Balcony

Fitted wardrobes Entrance gate, automated

Bright Parquet flooring

Laminate flooring Double glazing

Guest WC En suite Shower

Luxury specifications Modern design

Near bus route Near amenities



## Floor plans