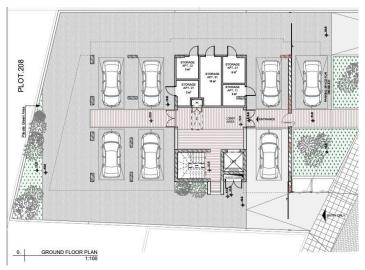

prestige areas in Limassol, at Columbia area. The apartment have 2 spacious bedrooms, one bedroom with shower and w.c, open plan Kitchen, spacious living/dining area, and a big veranda. One covered parking and a storage area. For more information or viewing please contact us.



Roula J. Andreou Marketing Manager & Consultant

rjalim1@vivorealty.com.cy

**)** (+357) 96650308



#### **Facilities**

Aircondition, Split system

Storage

Parking, Covered

#### **Features**

Bath Central TV system

Easy access to main roads Combined kitchen and dining area

Balcony, front Balcony

Fitted wardrobes Entrance gate, automated

Bright Parquet flooring

Laminate flooring Double glazing

Guest WC En suite Shower

Luxury specifications Modern design

Near bus route Near amenities



## Floor plans