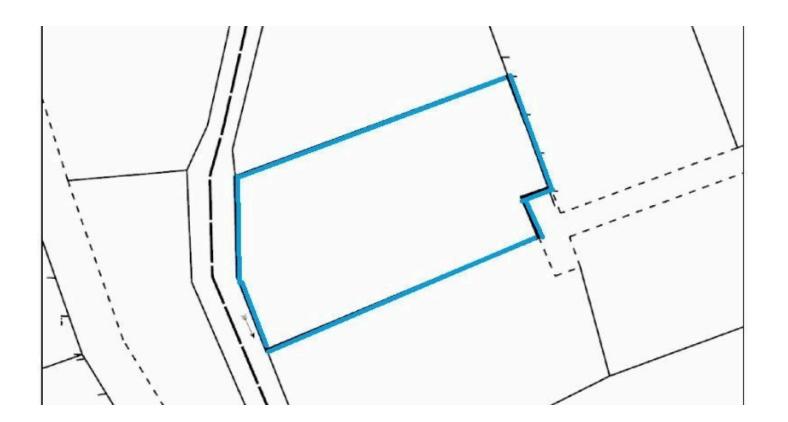

# RESIDENTIAL LAND IN IPSONAS 1589M2

Ypsonas, Limassol

€286,000

### **Specifications**

Area

[] 1589 m<sup>2</sup>

Type Building Plot Title deed Yes

#### **Description**

Residential land 1589m2 for sale just landed in the market in Ypsonas area, situated on residential zone with easy access to the highway and only few minutes drive to Kouriom beach. The density is 60% and coverage is 35%. the building density allows only 2 floors. This land is suitable for development or to build your dream family home. For more info viewing contact us!