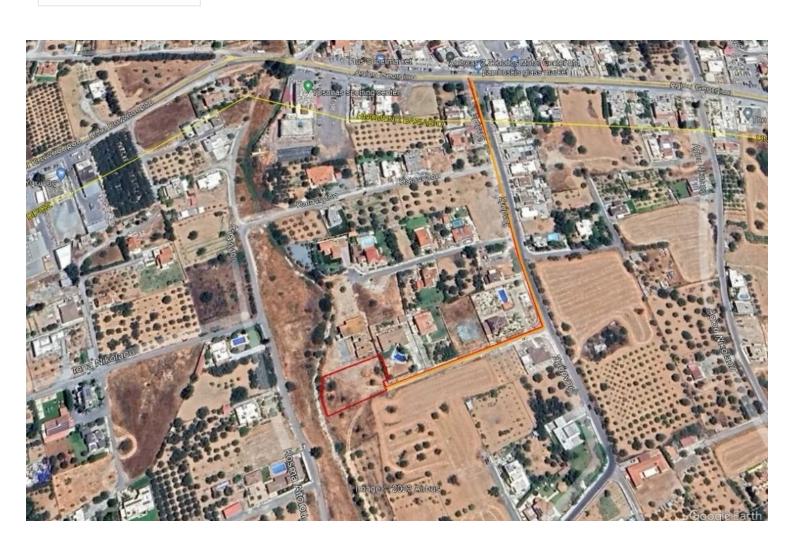

# RESIDENTIAL LAND IN IPSONAS 1589M2

Ypsonas, Limassol

€286,000

#### **Description**

Residential land 1589m2 for sale just landed in the market in Ypsonas area, situated on residential zone with easy access to the highway and only few minutes drive to Kouriom beach. The density is 60% and coverage is 35%. the building density allows only 2 floors. This land is suitable for development or to build your dream family home. For more info viewing contact us!