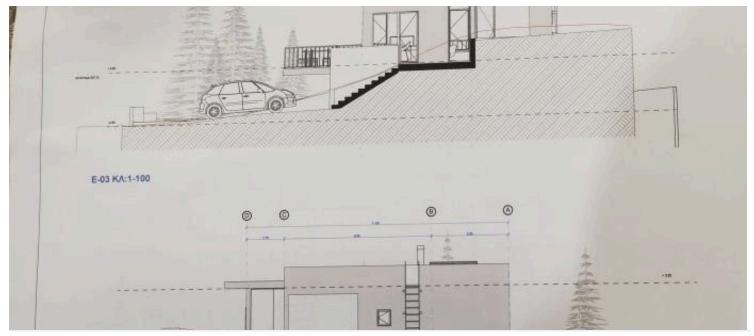

#### **Description**

Residential plot with ready building plans in Trimiklini area.

Plot size 450m2 - Density 25% - Cover 15% - High 8%

#### **Planning zones**

| Zone | Cover factor | Build factor | Max height | Max floors | Affected percentage |
|------|--------------|--------------|------------|------------|---------------------|
| H6a  | 15%          | 25%          | 8.3 m      | 2          | -                   |