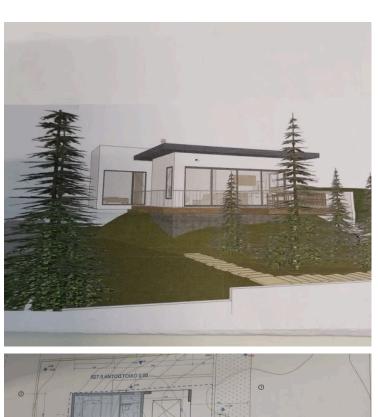

#### **Description**

Residential plot with ready building plans in Trimiklini area.

Plot size 450m2 - Density 25% - Cover 15% - High 8%