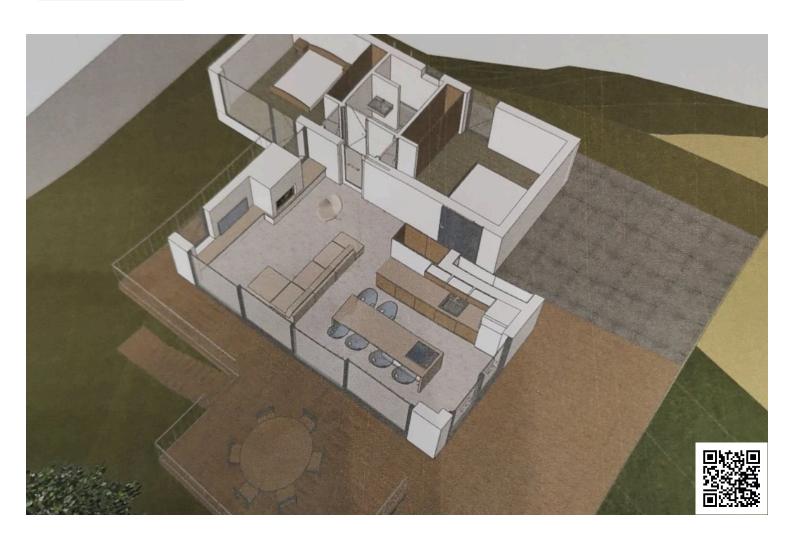

#### **Description**

Residential plot with ready building plans in Trimiklini area.

Plot size 450m2 - Density 25% - Cover 15% - High 8%