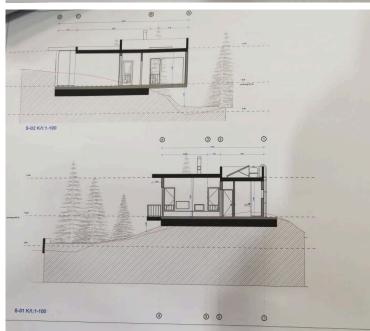

#### **Description**

Residential plot with ready building plans in Trimiklini area.

Plot size 450m2 - Density 25% - Cover 15% - High 8%

#### **Planning zones**

| Zone | Cover factor | Build factor | Max height | Max floors | Affected percentage |
|------|--------------|--------------|------------|------------|---------------------|
| H6a  | 15%          | 25%          | 8.3 m      | 2          | -                   |