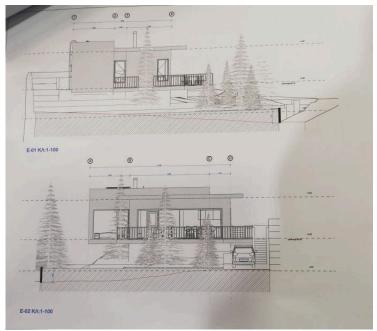

#### **Description**

Residential plot with ready building plans in Trimiklini area.

Plot size 450m2 - Density 25% - Cover 15% - High 8%

#### **Planning zones**

| Zone | Cover factor | Build factor | Max height | Max floors | Affected percentage |
|------|--------------|--------------|------------|------------|---------------------|
| H6a  | 15%          | 25%          | 8.3 m      | 2          | -                   |