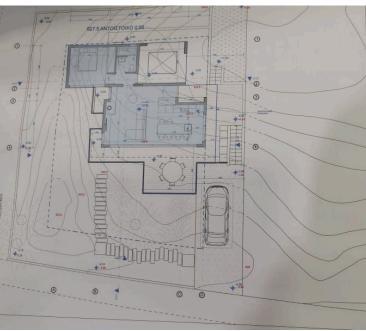

### **Specifications**

Area

[] 450 m<sup>2</sup>

Type Building Plot

Title deed Yes

#### **Description**

Residential plot with ready building plans in Trimiklini area.

Plot size 450m2 - Density 25% - Cover 15% - High 8%