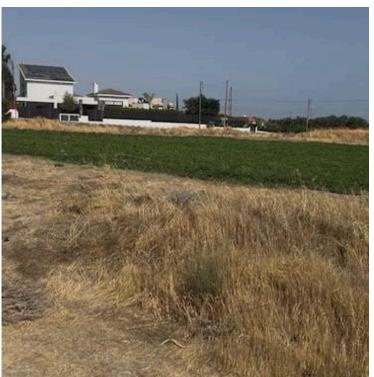

#### **Description**

A plot of land for sale in Moni village 3,100sqm.

Moni is a village located only 20 minutes drive from Limassol center and 25 minutes from Larnaca. The land has a building density 30% - Coverage factor 20% - Height 8.3. - 2 floors. Ideal land for the development of a villas.