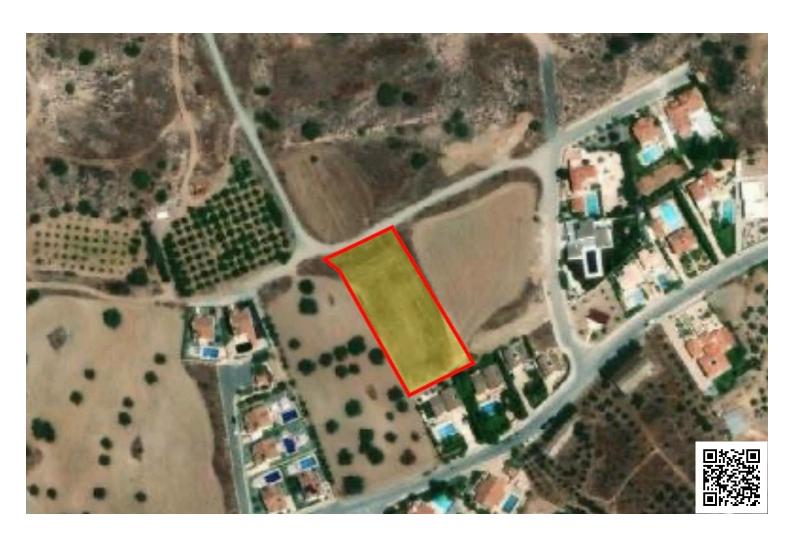

# **BUILDING LAND 3,100m2 IN MONI AREA**

Moni, Limassol

€390,000 €500,000

### **Specifications**

Area

[] 3100 m<sup>2</sup>

Туре

**Development Land** 

Title deed

Yes

#### **Description**

A plot of land for sale in Moni village 3,100sqm.

Moni is a village located only 20 minutes drive from Limassol center and 25 minutes from Larnaca. The land has a building density 30% - Coverage factor 20% - Height 8.3. - 2 floors. Ideal land for the development of a villas.

Note that there is license for the design and division of the land into 3 plots of approximately 825sqm for each plot. For more info or viewing, contact us!