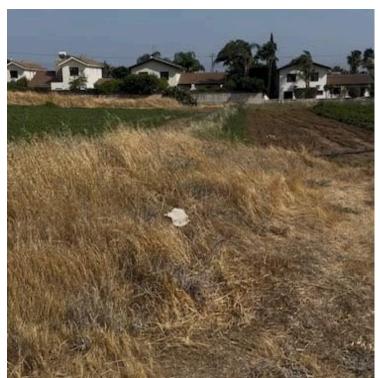

#### **Description**

A plot of land for sale in Moni village 3,100sqm.

Moni is a village located only 20 minutes drive from Limassol center and 25 minutes from Larnaca. The land has a building density 30% - Coverage factor 20% - Height 8.3. - 2 floors. Ideal land for the development of a villas.