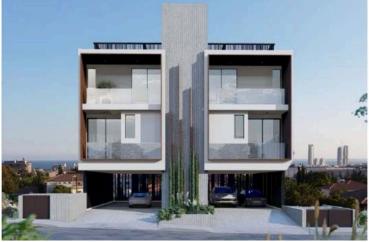

## **Description**

3 bedroom maisonette in a boutique project situated in the area of Paniotis within the Germasogeia municipality of Limassol. Beautiful project including 2 apartments and two maisonettes with garden and situated in the bottom half of the building, split into two levels (levels 1 and 2). They offer large garden space and optional for a private pool. Features include in Maisonettes as following: