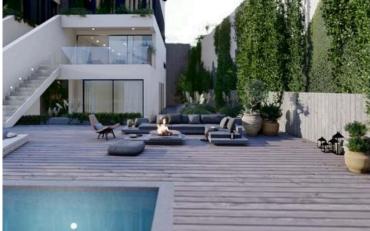

## **Description**

3 bedroom maisonette in a boutique project situated in the area of Paniotis within the Germasogeia municipality of Limassol. Beautiful project including 2 apartments and two maisonettes with garden and situated in the bottom half of the building, split into two levels (levels 1 and 2). They offer large garden space and optional for a private pool. Features include in Maisonettes as following:

- 1. One main bedroom with ensuite bathroom and two extra bedrooms with shared bathroom on level 1.
- 2. Kitchen, guest toilet and living room on level 2.
- 3. Private gardens for each maisonette and option for private pool at level 1
- 4. Internal private staircase connecting level 1 with level 2.
- 5. Two covered parking spaces for each maisonette
- 6. Completely isolated unit with no common walls or slabs with any other apartment .
- 3 Bedroom duplexes with private gardens and optional pools with 147m2 internal areas.
- •Internal areas: 147m2
- Covered verandas: 29.5m2
- •Gardens: 259m2
- •Number of parking spots: 2