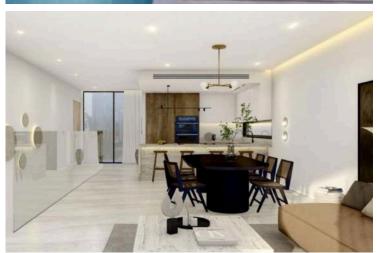

- 1. One main bedroom with ensuite bathroom and two extra bedrooms with shared bathroom on level 1.
- 2. Kitchen, guest toilet and living room on level 2.
- 3. Private gardens for each maisonette and option for private pool at level 1
- 4. Internal private staircase connecting level 1 with level 2.
- 5. Two covered parking spaces for each maisonette
- 6. Completely isolated unit with no common walls or slabs with any other apartment .
- 3 Bedroom duplexes with private gardens and optional pools with 147m2 internal areas.
- •Internal areas: 147m2
- Covered verandas: 29.5m2
- •Gardens: 259m2
- •Number of parking spots: 2