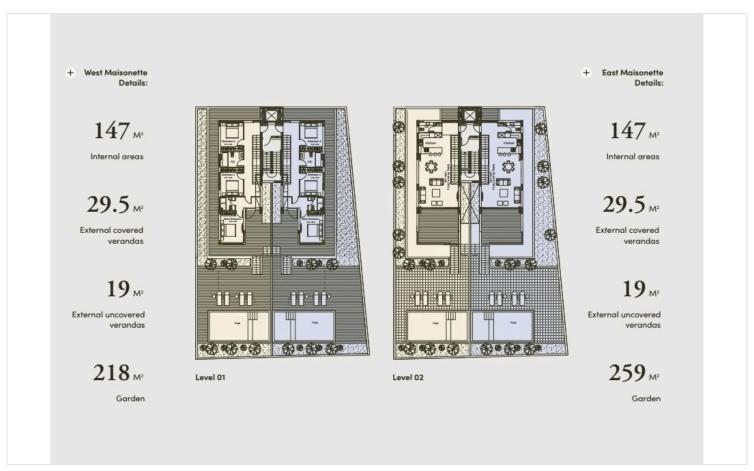

- 1. One main bedroom with ensuite bathroom and two extra bedrooms with shared bathroom on level 1.
- 2. Kitchen, guest toilet and living room on level 2.
- 3. Private gardens for each maisonette and option for private pool at level 1
- 4. Internal private staircase connecting level 1 with level 2.
- 5. Two covered parking spaces for each maisonette
- 6. Completely isolated unit with no common walls or slabs with any other apartment .
- 3 Bedroom duplexes with private gardens and optional pools with 147m2 internal areas.
- •Internal areas: 147m2
- Covered verandas: 29.5m2
- •Gardens: 259m2
- •Number of parking spots: 2

# Floor plans