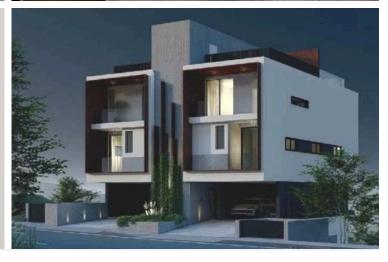

# 3 BEDROOM MAISONETTE WITH SEA VIEWS IN PANIOTIS HILLS!

Paniotis Hills, Limassol

€655,000 +VAT

## **Description**

3 bedroom maisonette in a boutique project situated in the area of Paniotis within the Germasogeia municipality of Limassol. Beautiful project including 2 apartments and two maisonettes with garden and situated in the bottom half of the building, split into two levels (levels 1 and 2). They offer large garden space and optional for a private pool. Features include in Maisonettes as following:

- 1. One main bedroom with ensuite bathroom and two extra bedrooms with shared bathroom on level 1.
- 2. Kitchen, guest toilet and living room on level 2.
- 3. Private gardens for each maisonette and option for private pool at level 1
- 4. Internal private staircase connecting level 1 with level 2.
- 5. Two covered parking spaces for each maisonette
- 6. Completely isolated unit with no common walls or slabs with any other apartment .
- 3 Bedroom duplexes with private gardens and optional pools with 147m2 internal areas.
- •Internal areas: 147m2
- Covered verandas: 29.5m2
- •Gardens: 259m2
- •Number of parking spots: 2