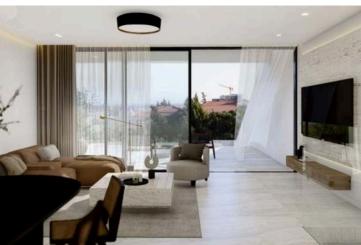

## **Description**

3 bedroom maisonette in a boutique project situated in the area of Paniotis within the Germasogeia municipality of Limassol. Beautiful project including 2 apartments and two maisonettes with garden and situated in the bottom half of the building, split into two levels (levels 1 and 2). They offer large garden space and optional for a private pool. Features include in Maisonettes as following:

- 1. One main bedroom with ensuite bathroom and two extra bedrooms with shared bathroom on level 1.
- 2. Kitchen, guest toilet and living room on level 2.
- 3. Private gardens for each maisonette and option for private pool at level 1
- 4. Internal private staircase connecting level 1 with level 2.
- 5. Two covered parking spaces for each maisonette
- 6. Completely isolated unit with no common walls or slabs with any other apartment .
- 3 Bedroom duplexes with private gardens and optional pools with 147m2 internal areas.
- •Internal areas: 147m2
- Covered verandas: 29.5m2
- •Gardens: 259m2
- •Number of parking spots: 2

### **Facilities**

Aircondition, Split system Elevator Heating, Central

Parking, Covered Solar water heater Storage

**Features** 

Alarm system (provision) Balcony

Balcony, front Bath Bright

City view Combined kitchen and dining Double glazing

area

Marble flooring Marble stairs Modern design

Open plan Parquet flooring Quiet area

Roof garden Sea view Shower

Spacious rooms Veranda, front