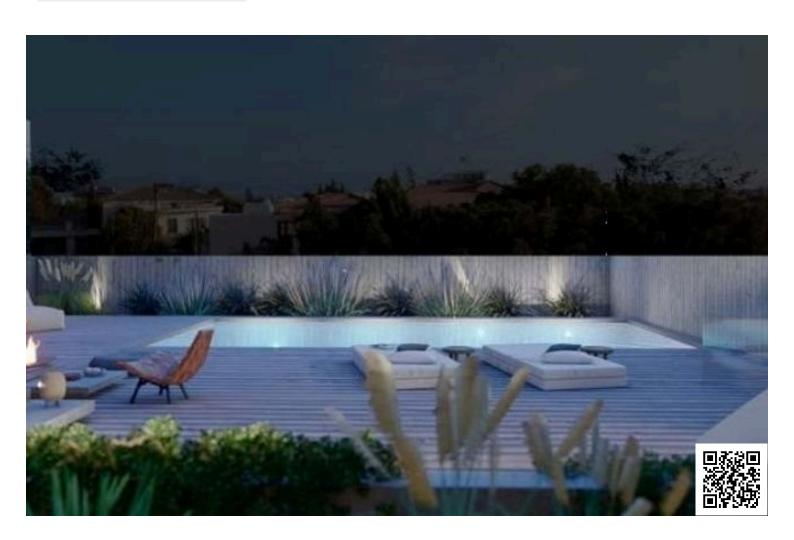

## **Description**

3 bedroom maisonette in a boutique project situated in the area of Paniotis within the Germasogeia municipality of Limassol. Beautiful project including 2 apartments and two maisonettes with garden and situated in the bottom half of the building, split into two levels (levels 1 and 2). They offer large garden space and optional for a private pool. Features include in Maisonettes as following:

- 1. One main bedroom with ensuite bathroom and two extra bedrooms with shared bathroom on level 1.
- 2. Kitchen, guest toilet and living room on level 2.
- 3. Private gardens for each maisonette and option for private pool at level 1
- 4. Internal private staircase connecting level 1 with level 2.
- 5. Two covered parking spaces for each maisonette
- 6. Completely isolated unit with no common walls or slabs with any other apartment .
- 3 Bedroom duplexes with private gardens and optional pools with 147m2 internal areas.
- •Internal areas: 147m2
- Covered verandas: 29.5m2
- •Gardens: 259m2
- •Number of parking spots: 2