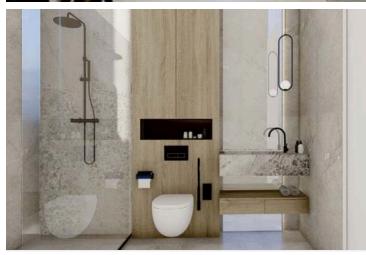

## **Description**

3 bedroom maisonette in a boutique project situated in the area of Paniotis within the Germasogeia municipality of Limassol. Beautiful project including 2 apartments and two maisonettes with garden and situated in the bottom half of the building, split into two levels (levels 1 and 2). They offer large garden space and optional for a private pool. Features include in Maisonettes as following:

- 1. One main bedroom with ensuite bathroom and two extra bedrooms with shared bathroom on level 1.
- 2. Kitchen, guest toilet and living room on level 2.
- 3. Private gardens for each maisonette and option for private pool at level 1
- 4. Internal private staircase connecting level 1 with level 2.
- 5. Two covered parking spaces for each maisonette
- 6. Completely isolated unit with no common walls or slabs with any other apartment .
- 3 Bedroom duplexes with private gardens and optional pools with 147m2 internal areas.
- •Internal areas: 147m2
- Covered verandas: 29.5m2
- •Gardens: 259m2
- •Number of parking spots: 2