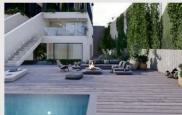

- 1. One main bedroom with ensuite bathroom and two extra bedrooms with shared bathroom on level 1.
- 2. Kitchen, guest toilet and living room on level 2.
- 3. Private gardens for each maisonette and option for private pool at level 1
- 4. Internal private staircase connecting level 1 with level 2.
- 5. Two covered parking spaces for each maisonette
- 6. Completely isolated unit with no common walls or slabs with any other apartment .
- 3 Bedroom duplexes with private gardens and optional pools with 147m2 internal areas.
- •Internal areas: 147m2
- Covered verandas: 29.5m2
- •Gardens: 259m2
- •Number of parking spots: 2