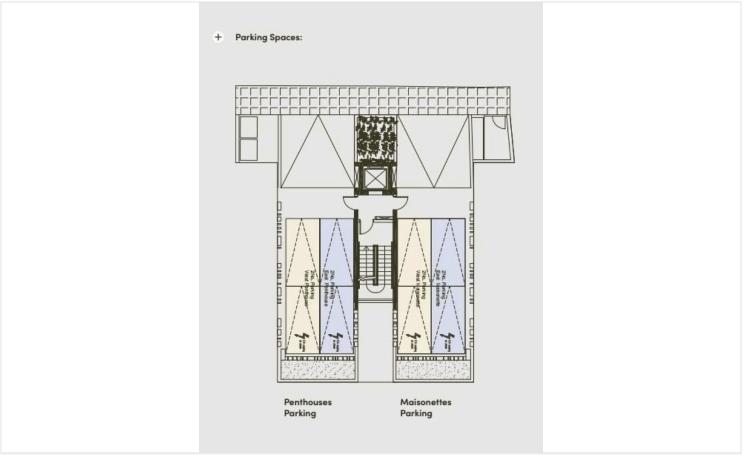

- 1. One main bedroom with ensuite bathroom and two extra bedrooms with shared bathroom on level 1.
- 2. Kitchen, guest toilet and living room on level 2.
- 3. Private gardens for each maisonette and option for private pool at level 1
- 4. Internal private staircase connecting level 1 with level 2.
- 5. Two covered parking spaces for each maisonette
- 6. Completely isolated unit with no common walls or slabs with any other apartment .
- 3 Bedroom duplexes with private gardens and optional pools with 147m2 internal areas.
- •Internal areas: 147m2
- Covered verandas: 29.5m2
- •Gardens: 259m2
- •Number of parking spots: 2

# Floor plans