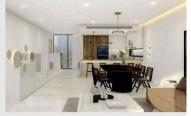

## **Description**

3 bedroom maisonette in a boutique project situated in the area of Paniotis within the Germasogeia municipality of Limassol. Beautiful project including 2 apartments and two maisonettes with garden and situated in the bottom half of the building, split into two levels (levels 1 and 2). They offer large garden space and optional for a private pool. Features include in Maisonettes as following:

### **Facilities**

Aircondition, Split system Elevator Heating, Central

Parking, Covered Solar water heater Storage

**Features** 

Alarm system (provision) Balcony

Balcony, front Bath Bright

City view Combined kitchen and dining Double glazing

area

Marble flooring Marble stairs Modern design

Open plan Parquet flooring Quiet area

Roof garden Sea view Shower

Spacious rooms Veranda, front