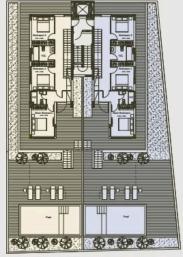

### **Floor plans**

+ West Maisonette Details:

> 147 M<sup>2</sup> Internal areas

29.5 M<sup>2</sup>

External covered verandas

19 M² External uncovered verandas

> 218 M<sup>2</sup> Garden

Level 01

Level 02

+ East Maisonette Details:

147 M<sup>2</sup>

Internal areas

29.5 M<sup>2</sup>

External covered verandas

19 M2

External uncovered verandas

259 M2

Garden

Parking Spaces: