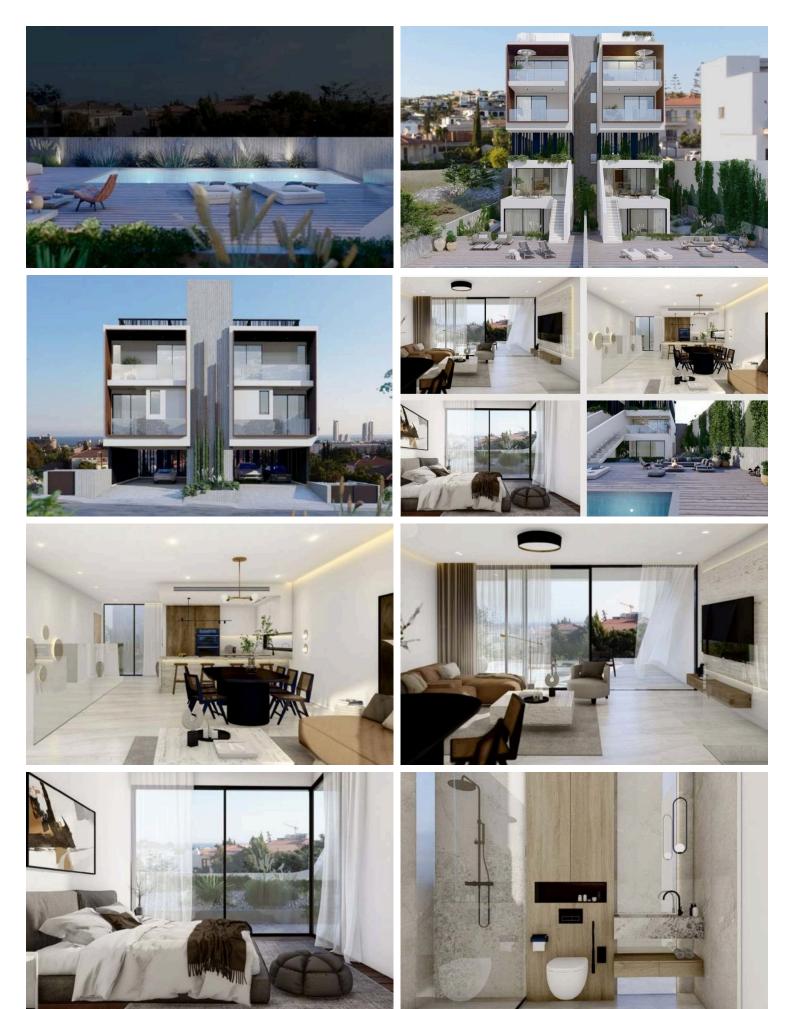

### Description

3 bedroom maisonette in a boutique project situated in the area of Paniotis within the Germasogeia municipality of Limassol. Beautiful project including 2 apartments and two maisonettes with garden and situated in the bottom half of the building, split into two levels (levels 1 and 2). They offer large garden space and optional for a private pool. Features include in Maisonettes as following:

1. One main bedroom with ensuite bathroom and two extra bedrooms with shared bathroom on level 1.

- 2. Kitchen, guest toilet and living room on level 2.
- 3. Private gardens for each maisonette and option for private pool at level 1
- 4. Internal private staircase connecting level 1 with level 2.
- 5. Two covered parking spaces for each maisonette
- 6. Completely isolated unit with no common walls or slabs with any other apartment .
- 3 Bedroom duplexes with private gardens and optional pools with 147m2 internal areas.
- Internal areas: 147m2
- •Covered verandas: 29.5m2
- •Gardens: 218 259m2
- •Number of parking spots: 2