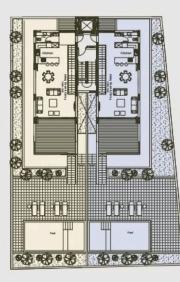

### **Floor plans**

+ West Maisonette Details:

> 147 M<sup>2</sup> Internal areas

29.5 M<sup>2</sup>

External covered verandas

19 M² External uncovered verandas

> 218 M<sup>2</sup> Garden

Level 01

Level 02

+ East Maisonette Details:

147 M<sup>2</sup>

Internal areas

29.5 M<sup>2</sup>

External covered verandas

19 M2

External uncovered verandas

259 M2

Garden

Parking Spaces: