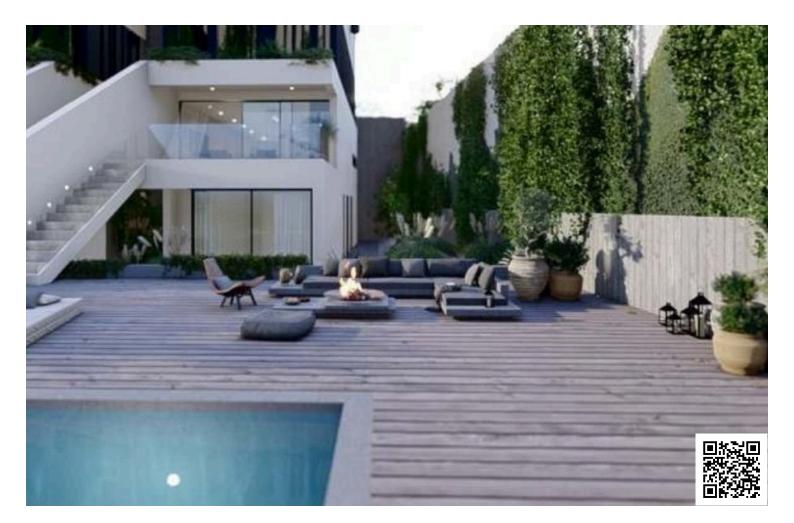

### Description

3 bedroom maisonette in a boutique project situated in the area of Paniotis within the Germasogeia municipality of Limassol. Beautiful project including 2 apartments and two maisonettes with garden and situated in the bottom half of the building, split into two levels (levels 1 and 2). They offer large garden space and optional for a private pool. Features include in Maisonettes as following:

1. One main bedroom with ensuite bathroom and two extra bedrooms with shared bathroom on level 1.

- 2. Kitchen, guest toilet and living room on level 2.
- 3. Private gardens for each maisonette and option for private pool at level 1
- 4. Internal private staircase connecting level 1 with level 2.
- 5. Two covered parking spaces for each maisonette
- 6. Completely isolated unit with no common walls or slabs with any other apartment .
- 3 Bedroom duplexes with private gardens and optional pools with 147m2 internal areas.
- Internal areas: 147m2
- •Covered verandas: 29.5m2
- •Gardens: 218 259m2
- •Number of parking spots: 2