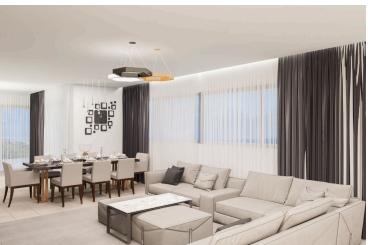

### **Description**

New 4-bedroom family house with swimming pool on 3 levels in a plot of 800m2 and covered areas 300m2 and covered verandas 50m2 situated in Germasogia, close to Foleys school. This property The construction of this property start in a month time. Ground area spacious living/dining area with open plan kitchen and guest w.c. upper level 4 spacious bedrooms 2 master and other 2 share a family bathroom. Basement area with guest bedroom, w.c. shower, and a kitchen. In house elevator from basement area to all floors. High specification construction with top quality materials. Security systems, lighting, communications, heating & cooling, central controls and private swimming pool with the convenience of shower, toilet, changing room and bar with surround music.