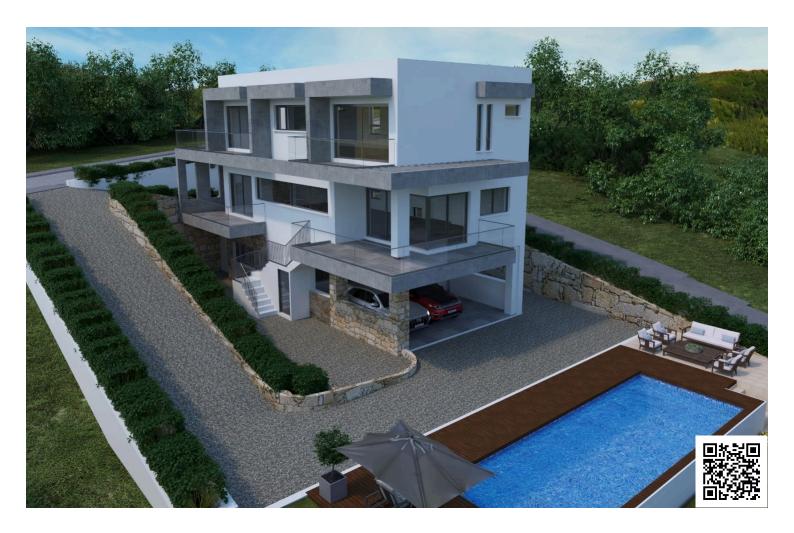

### **Description**

New 4-bedroom family house with swimming pool on 3 levels in a plot of 800m2 and covered areas 300m2 and covered verandas 50m2 situated in Germasogia, close to Foleys school. This property The construction of this property start in a month time. Ground area spacious living/dining area with open plan kitchen and guest w.c. upper level 4 spacious bedrooms 2 master and other 2 share a family bathroom. Basement area with guest bedroom, w.c. shower, and a kitchen. In house elevator from basement area to all floors. High specification construction with top quality materials. Security systems, lighting, communications, heating & cooling, central controls and private swimming pool with the convenience of shower, toilet, changing room and bar with surround music.

### **Specifications**

| <b>=</b> 4 | <b>№</b> 2 | [] 370 m <sup>2</sup> |
|------------|------------|-----------------------|
| Bedrooms   | Bathrooms  | Covered               |

| Туре    | Detached Villa | Plot      | 800 m <sup>2</sup> |
|---------|----------------|-----------|--------------------|
| Showers | 2              | Status    | Off plan           |
| Toilets | 4              | Furnished | Unfurnished        |
|         |                |           |                    |