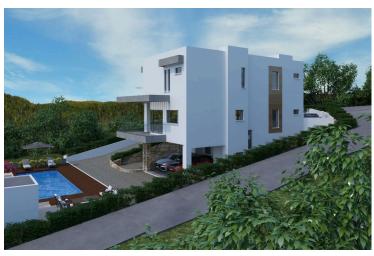

### **Description**

New 4-bedroom family house with swimming pool on 3 levels in a plot of 800m2 and covered areas 300m2 and covered verandas 50m2 situated in Germasogia, close to Foleys school. This property The construction of this property start in a month time. Ground area spacious living/dining area with open plan kitchen and guest w.c. upper level 4 spacious bedrooms 2 master and other 2 share a family bathroom. Basement area with guest bedroom, w.c. shower, and a kitchen. In house elevator from basement area to all floors. High specification construction with top quality materials. Security systems, lighting, communications, heating & cooling, central controls and private swimming pool with the convenience of shower, toilet, changing room and bar with surround music.

10 minutes' drive from beachfront, city center or marina and yacht club. Easy access to all areas of Cyprus via nearby motorway.