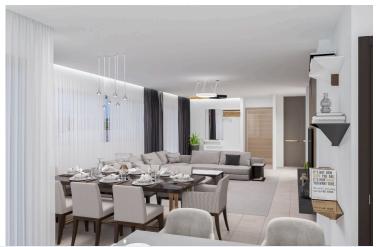

### **Description**

New 4-bedroom family house with swimming pool on 3 levels in a plot of 800m2 and covered areas 300m2 and covered verandas 50m2 situated in Germasogia, close to Foleys school. This property The construction of this property start in a month time. Ground area spacious living/dining area with open plan kitchen and guest w.c. upper level 4 spacious bedrooms 2 master and other 2 share a family bathroom. Basement area with guest bedroom, w.c. shower, and a kitchen. In house elevator from basement area to all floors. High specification construction with top quality materials. Security systems, lighting, communications, heating & cooling, central controls and private swimming pool with the convenience of shower, toilet, changing room and bar with surround music.