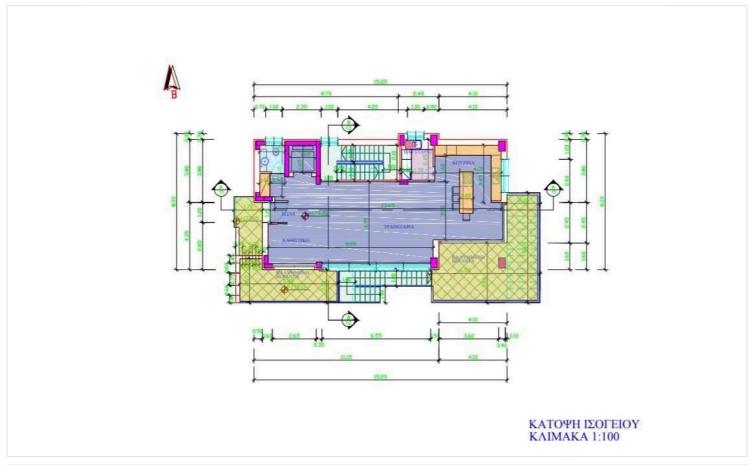

# Floor plans

### **Description**

New 4-bedroom family house with swimming pool on 3 levels in a plot of 800m2 and covered areas 300m2 and covered verandas 50m2 situated in Germasogia, close to Foleys school. This property The construction of this property start in a month time. Ground area spacious living/dining area with open plan kitchen and guest w.c. upper level 4 spacious bedrooms 2 master and other 2 share a family bathroom. Basement area with guest bedroom, w.c. shower, and a kitchen. In house elevator from basement area to all floors. High specification construction with top quality materials. Security systems, lighting, communications, heating & cooling, central controls and private swimming pool with the convenience of shower, toilet, changing room and bar with surround music.