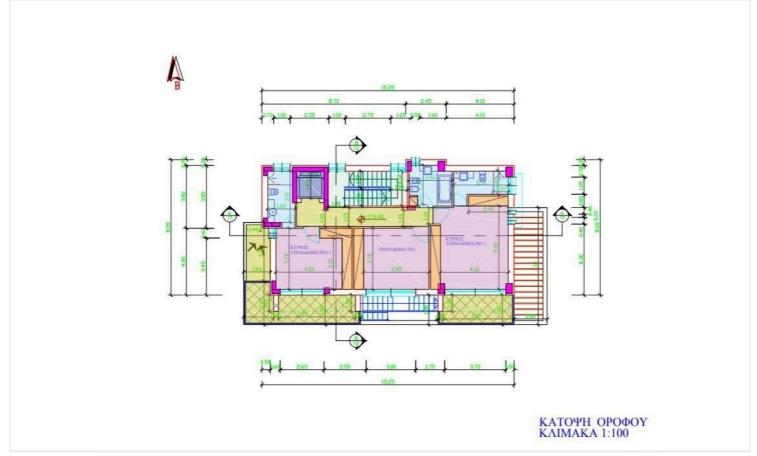

# Floor plans

### **Description**

New 4-bedroom family house with swimming pool on 3 levels in a plot of 800m2 and covered areas 300m2 and covered verandas 50m2 situated in Germasogia, close to Foleys school. This property The construction of this property start in a month time. Ground area spacious living/dining area with open plan kitchen and guest w.c. upper level 4 spacious bedrooms 2 master and other 2 share a family bathroom. Basement area with guest bedroom, w.c. shower, and a kitchen. In house elevator from basement area to all floors. High specification construction with top quality materials. Security systems, lighting, communications, heating & cooling, central controls and private swimming pool with the convenience of shower, toilet, changing room and bar with surround music.