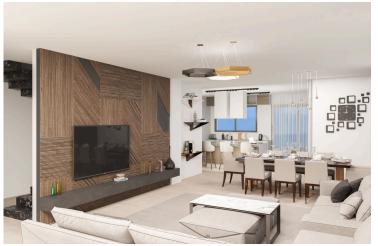

### **Description**

New 4-bedroom family house with swimming pool on 3 levels in a plot of 800m2 and covered areas 300m2 and covered verandas 50m2 situated in Germasogia, close to Foleys school. This property The construction of this property start in a month time. Ground area spacious living/dining area with open plan kitchen and guest w.c. upper level 4 spacious bedrooms 2 master and other 2 share a family bathroom. Basement area with guest bedroom, w.c. shower, and a kitchen. In house elevator from basement area to all floors. High specification construction with top quality materials. Security systems, lighting, communications, heating & cooling, central controls and private swimming pool with the convenience of shower, toilet, changing room and bar with surround music.