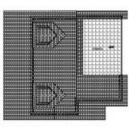

### Description

The house has 4 bedrooms, 2 bathrooms, guest w.c. kitchen/dining area, living room and a large uncovered veranda on the upper floor. Plot size 500m2 covered verandas 28m2 and the total covered area of the house is 199m2. Delivery to be 12 months' time from the day of signing a contract of sale.

## Floor plans

BOPEIA OWH KAIMAKA 1:100