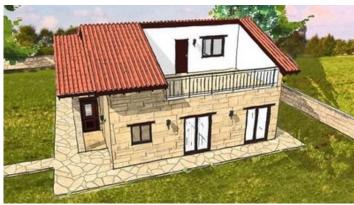

# STONE HOUSE OF FOUR BEDROOMS WITH SWIMMING POOL!

**Q** Limassol, Souni-Zanakia

2179207

ULTOWN OPCOME CUMAKA 1 100

Price €430,000 +VAT Type Detached Villa

Bedrooms 4 Bathrooms 1

Covered $199 \text{ m}^2$ Covered veranda $28 \text{ m}^2$ Uncovered veranda $28 \text{ m}^2$ Plot $500 \text{ m}^2$ Year of Construction2022StatusOff plan

### Description

The house has 4 bedrooms, 2 bathrooms, guest w.c. kitchen/dining area, living room and a large uncovered veranda on the upper floor. Plot size 500m2 covered verandas 28m2 and the total covered area of the house is 199m2. Delivery to be 12 months' time from the day of signing a contract of sale.