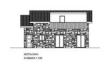

# STONE HOUSE OF FOUR BEDROOMS WITH SWIMMING POOL!

**Q** Limassol, Souni-Zanakia

2179207























ULTOWN OPCOME CUMAKA 1 100







Price €430,000 +VAT Type Detached Villa

Bedrooms 4 Bathrooms 1

Covered $199 \text{ m}^2$ Covered veranda $28 \text{ m}^2$ Uncovered veranda $28 \text{ m}^2$ Plot $500 \text{ m}^2$ Year of Construction2022StatusOff plan

Area Limassol, Souni-Zanakia

### Description

The house has 4 bedrooms, 2 bathrooms, guest w.c. kitchen/dining area, living room and a large uncovered veranda on the upper floor. Plot size 500m2 covered verandas 28m2 and the total covered area of the house is 199m2. Delivery to be 12 months' time from the day of signing a contract of sale.

This is a list of what is included in the price:

- 1. Solar and electric water heating system.
- 2.1m paving around the house.
- 3.Ceramic tiles to all ground floors and bathrooms.
- 4.Top