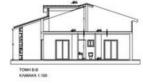

### Description

The house has 4 bedrooms, 2 bathrooms, guest w.c. kitchen/dining area, living room and a large uncovered veranda on the upper floor. Plot size 500m2 covered verandas 28m2 and the total covered area of the house is 199m2. Delivery to be 12 months' time from the day of signing a contract of sale.

## Floor plans

BOPEIA OWH KAIMAKA 1:100