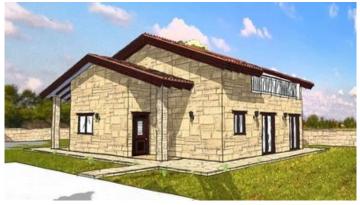

# STONE HOUSE OF FOUR BEDROOMS WITH SWIMMING POOL!

**Q** Limassol, Souni-Zanakia

2179207

ULTOWN OPCOME CUMAKA 1 100

Price €430,000 +VAT Type Detached Villa

Bedrooms 4 Bathrooms 1

Covered $199 \text{ m}^2$ Covered veranda $28 \text{ m}^2$ Uncovered veranda $28 \text{ m}^2$ Plot $500 \text{ m}^2$ Year of Construction2022StatusOff plan

### Description

The house has 4 bedrooms, 2 bathrooms, guest w.c. kitchen/dining area, living room and a large uncovered veranda on the upper floor. Plot size 500m2 covered verandas 28m2 and the total covered area of the house is 199m2. Delivery to be 12 months' time from the day of signing a contract of sale.