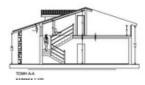

### Description

The house has 4 bedrooms, 2 bathrooms, guest w.c. kitchen/dining area, living room and a large uncovered veranda on the upper floor. Plot size 500m2 covered verandas 28m2 and the total covered area of the house is 199m2. Delivery to be 12 months' time from the day of signing a contract of sale.

## Floor plans

BOPEIA OWH KAIMAKA 1:100