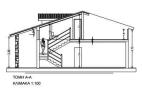

# STONE HOUSE OF FOUR BEDROOMS WITH SWIMMING POOL!

**Q** Limassol, Souni-Zanakia

2179207

ULTOWN OPCOME CUMAKA 1 100

Price €430,000 +VAT Type Detached Villa

Bedrooms 4 Bathrooms 1

Covered $199 \text{ m}^2$ Covered veranda $28 \text{ m}^2$ Uncovered veranda $28 \text{ m}^2$ Plot $500 \text{ m}^2$ Year of Construction2022StatusOff plan