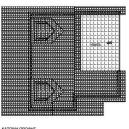

Extras**

- 1.Swimming pool 4m x 8m.
- 2. Air conditioning in all rooms. (split units).
- 3. Photovoltaic panels with inverter.
- 4. Covered parking space.

Delivery to be 12 months' time from the day of signing a contract of sale.

For more info please contact us!



Roula J. Andreou Marketing Manager & Consultant

rjalim1@vivorealty.com.cy

**)** (+357) 96650308



#### **Facilities**

Aircondition, Provision

Parking, Covered Pool, Private

Storage Pergola

Solar water heater Solar photovoltaic panels, Provision

#### **Features**

Combined kitchen and dining area

Balcony

Courtyard

Internal stairs

Double glazing

En suite Shower

Barbeque

Connected to electric mains

Heating, Central, Electric

Fitted wardrobes

Garden, large

Bright

**Guest WC** 

Country view



## Floor plans











BOPEIA OWH KAIMAKA 1:100