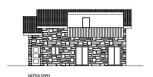

# STONE HOUSE OF FOUR BEDROOMS WITH SWIMMING POOL!

**Q** Limassol, Souni-Zanakia

2179207

ULTOWN OPCOME CUMAKA 1 100

Price €430,000 +VAT Type Detached Villa

Bedrooms 4 Bathrooms 1

Covered $199 \text{ m}^2$ Covered veranda $28 \text{ m}^2$ Uncovered veranda $28 \text{ m}^2$ Plot $500 \text{ m}^2$ Year of Construction2022StatusOff plan

### Description

The house has 4 bedrooms, 2 bathrooms, guest w.c. kitchen/dining area, living room and a large uncovered veranda on the upper floor. Plot size 500m2 covered verandas 28m2 and the total covered area of the house is 199m2. Delivery to be 12 months' time from the day of signing a contract of sale.