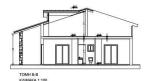

# STONE HOUSE OF FOUR BEDROOMS WITH SWIMMING POOL!

**Q** Limassol, Souni-Zanakia

2179207

ULTOWN OPCOME CUMAKA 1 100

Price €430,000 +VAT Type Detached Villa

Bedrooms 4 Bathrooms 1

Covered $199 \text{ m}^2$ Covered veranda $28 \text{ m}^2$ Uncovered veranda $28 \text{ m}^2$ Plot $500 \text{ m}^2$ Year of Construction2022StatusOff plan