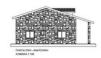

# STONE HOUSE OF FOUR BEDROOMS WITH SWIMMING POOL!

**Q** Limassol, Souni-Zanakia

2179207























ULTOWN OPCOME CUMAKA 1 100







Price €430,000 +VAT Type Detached Villa

Bedrooms 4 Bathrooms 1

Covered $199 \text{ m}^2$ Covered veranda $28 \text{ m}^2$ Uncovered veranda $28 \text{ m}^2$ Plot $500 \text{ m}^2$ Year of Construction2022StatusOff plan

Area Limassol, Souni-Zanakia

### Description

The house has 4 bedrooms, 2 bathrooms, guest w.c. kitchen/dining area, living room and a large uncovered veranda on the upper floor. Plot size 500m2 covered verandas 28m2 and the total covered area of the house is 199m2. Delivery to be 12 months' time from the day of signing a contract of sale.

This is a list of what is included in the price:

- 1. Solar and electric water heating system.
- 2.1m paving around the house.
- 3.Ceramic tiles to all ground floors and bathrooms.
- 4.Top so