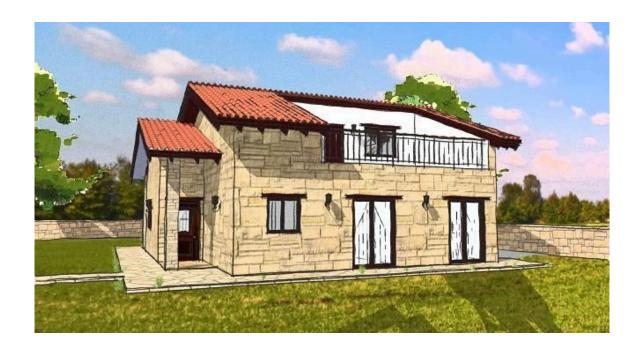

# STONE HOUSE OF FOUR BEDROOMS WITH SWIMMING POOL!

**Q** Limassol, Souni-Zanakia

2179207

ULTOWN OPCOME CUMAKA 1 100

Price €430,000 +VAT Type Detached Villa

Bedrooms 4 Bathrooms 1

Covered $199 \text{ m}^2$ Covered veranda $28 \text{ m}^2$ Uncovered veranda $28 \text{ m}^2$ Plot $500 \text{ m}^2$ Year of Construction2022StatusOff plan

### Description

The house has 4 bedrooms, 2 bathrooms, guest w.c. kitchen/dining area, living room and a large uncovered veranda on the upper floor. Plot size 500m2 covered verandas 28m2 and the total covered area of the house is 199m2. Delivery to be 12 months' time from the day of signing a contract of sale.