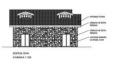

# STONE HOUSE OF FOUR BEDROOMS WITH SWIMMING POOL!

**Q** Limassol, Souni-Zanakia

2179207























ULTOWN OPCOME CUMAKA 1 100







Price €430,000 +VAT Type Detached Villa

Bedrooms 4 Bathrooms 1

Covered $199 \text{ m}^2$ Covered veranda $28 \text{ m}^2$ Uncovered veranda $28 \text{ m}^2$ Plot $500 \text{ m}^2$ Year of Construction2022StatusOff plan

Area Limassol, Souni-Zanakia

### Description

The house has 4 bedrooms, 2 bathrooms, guest w.c. kitchen/dining area, living room and a large uncovered veranda on the upper floor. Plot size 500m2 covered verandas 28m2 and the total covered area of the house is 199m2. Delivery to be 12 months' time from the day of signing a contract of sale.

This is a list of what is included in the price:

- 1. Solar and electric water heating system.
- 2.1m paving around the house.
- 3.Ceramic tiles to all ground floors and bathrooms.
- 4.Top soil