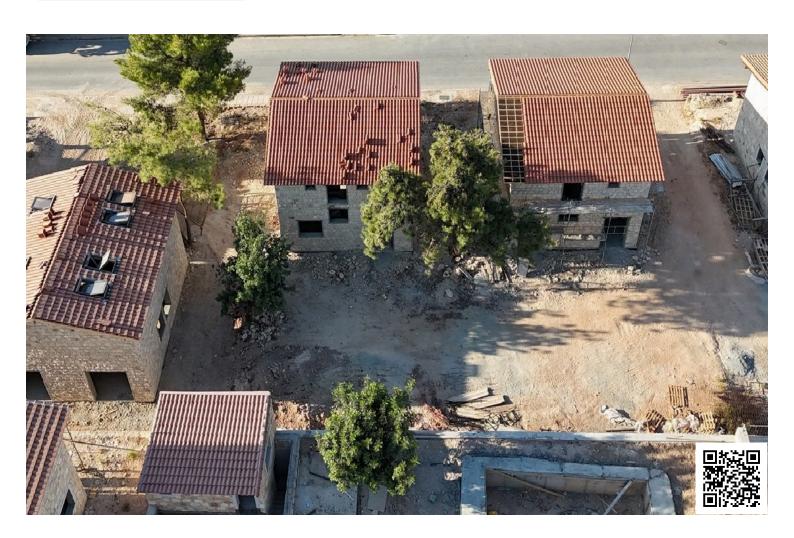

## **Description**

The total covered area of the house is 144m2 of 3 bedrooms and it can have 4 bedrooms, 2 bathrooms, kitchen/dining area and living room. Please note that interior can be fully customised to suit the buyers taste and lifestyle. This is a list of what Is included in the price:

The house is completely stone built and will have red roof tiles. Swimming pool is optional and is not included in the price.

Don't miss the chance to invest in this exceptional off-plan villa living in a charming setting. For more details, please contact Vivo Realty, your trusted partner in finding your dream home.