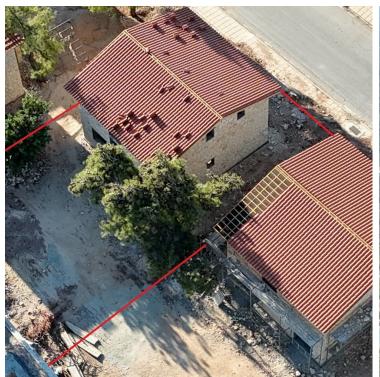

## **Description**

The total covered area of the house is 144m2 of 3 bedrooms and it can have 4 bedrooms, 2 bathrooms, kitchen/dining area and living room. Please note that interior can be fully customised to suit the buyers taste and lifestyle. This is a list of what Is included in the price:

The house is completely stone built and will have red roof tiles. Swimming pool is optional and is not included in the price.

Don't miss the chance to invest in this exceptional off-plan villa living in a charming setting. For more details, please contact Vivo Realty, your trusted partner in finding your dream home.