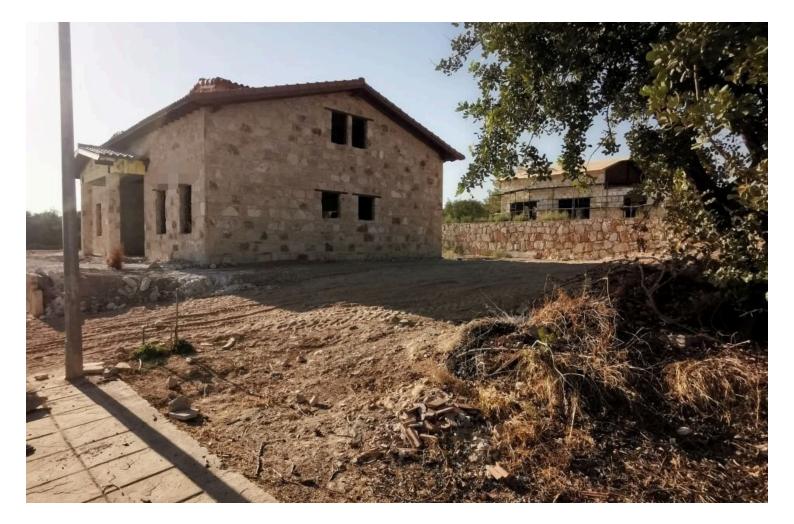

### Description

Beautiful bungalow with an attic situated in Souni area with swimming pool in a plot of 750m2 and the total covered area 274m2 including covered verandas. The house has 4 bedrooms, 5 bathrooms, kitchen, sitting area living room and family room.