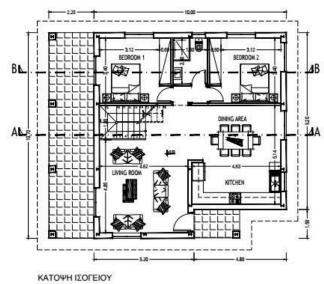

mming pool in a plot of 750m2 and the total covered area 274m2 including covered verandas. The house has 4 bedrooms, 5 bathrooms, kitchen, sitting area living room and family room.

This is a list of what Is included in the price

1. Solar and electric water heating system (stored in machinery room outside).

- 2.Swimming pool 4m x 8m.
- 3.1m paving around the house and swimming pool.
- 4.Pergola for parking space
- 5.Ceramic tiles to all ground floors and bathrooms.
- 6.Top soil garden preparation.
- 7.Air conditioning in all rooms. (Split units)
- 8. Preparation for heating system with radiators (electrical)
- 9. Provision for installation of photovoltaic panels
- 10.Outdoor covered veranda

Time of delivery in 8 months' time from the day of signing an agreement.



### **Floor plans**



KAIMAKA 1:100





## **Additional information**

### **Facilities**

| Aircondition, Provision | Heating, Central, electric | Indoor pool, Private |
|-------------------------|----------------------------|----------------------|
| Landscaped garden       | Parking, Covered           | Pool, Private        |
| Solar water heater      | Storage                    |                      |

#### Features

| Barbeque         | Bright            | Country view      |
|------------------|-------------------|-------------------|
| Courtyard        | Double glazing    | En suite bathroom |
| En suite shower  | Garden, large     | Guest WC          |
| High ceilings    | Laminate flooring | Laundry room      |
| Parquet flooring | Quiet area        | Shower            |

#### **Contact us**

Roul