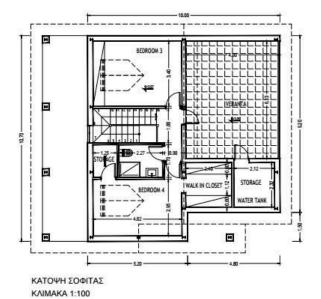

lot of 750m2 and the total covered area 274m2 including covered verandas. The house has 4 bedrooms, 5 bathrooms, kitchen, sitting area living room and family room.

This is a list of what Is included in the price

1. Solar and electric water heating system (stored in machinery room outside).

- 2.Swimming pool 4m x 8m.
- 3.1m paving around the house and swimming pool.
- 4.Pergola for parking space
- 5.Ceramic tiles to all ground floors and bathrooms.
- 6.Top soil garden preparation.
- 7.Air conditioning in all rooms. (Split units)
- 8. Preparation for heating system with radiators (electrical)
- 9. Provision for installation of photovoltaic panels
- 10.Outdoor covered veranda

Time of delivery in 8 months' time from the day of signing an agreement.



### **Floor plans**



KAIMAKA 1:100





## **Additional information**

### **Facilities**

| Aircondition, Provision | Heating, Central, electric | Indoor pool, Private |
|-------------------------|----------------------------|----------------------|
| Landscaped garden       | Parking, Covered           | Pool, Private        |
| Solar water heater      | Storage                    |                      |

#### Features

| Barbeque         | Bright            | Country view      |
|------------------|-------------------|-------------------|
| Courtyard        | Double glazing    | En suite bathroom |
| En suite shower  | Garden, large     | Guest WC          |
| High ceilings    | Laminate flooring | Laundry room      |
| Parquet flooring | Quiet area        | Shower            |

#### **Contact us**

Roula J. Andreou ↓ (+