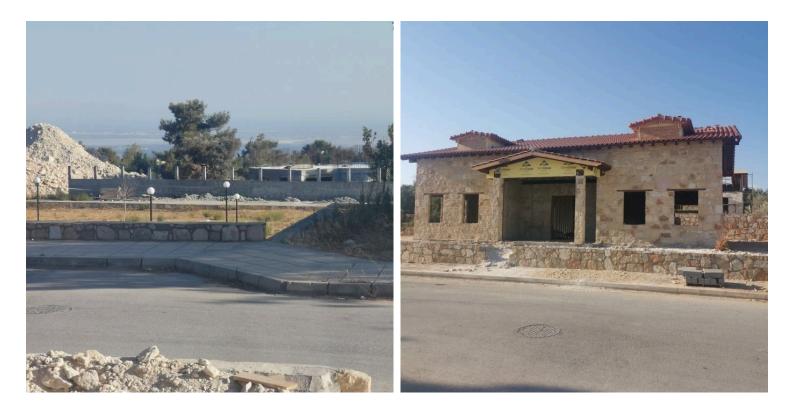

### Description

Beautiful bungalow with an attic situated in Souni area with swimming pool in a plot of 750m2 and the total covered area 274m2 including covered verandas. The house has 4 bedrooms, 5 bathrooms, kitchen, sitting area living room and family room.