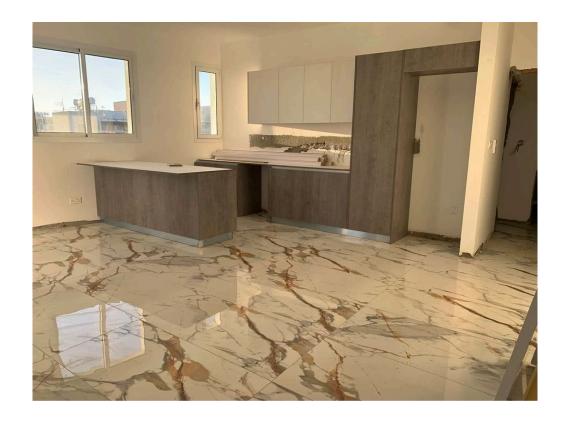

## Description

Spacious and bright apartment of three bedroom, located in Linopetra area, 2 min drive to the beach side, close to jumbo, shops, supermarkets and to many other amenities. This apartment offers a spacious open plan kitchen, dining and living area three good size bedrooms with one master bedroom, main bathroom & a guest w.c.. good size veranda, uncovered parking space and a storage room available.