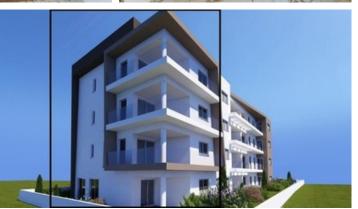

## NEW THREE BEDROOM APARTMENT IN LINOPETRA AREA!

**Q** Limassol, Linopetra

2179199

Price €420,000 +VAT Type Apartment

**Bedrooms** 3 **Bathrooms** 1

**Covered** 136 m<sup>2</sup> **Covered veranda** 20 m<sup>2</sup>

**Year of Construction** 2022 **Status** Key ready

Floor 4/2 Area Limassol, Linopetra