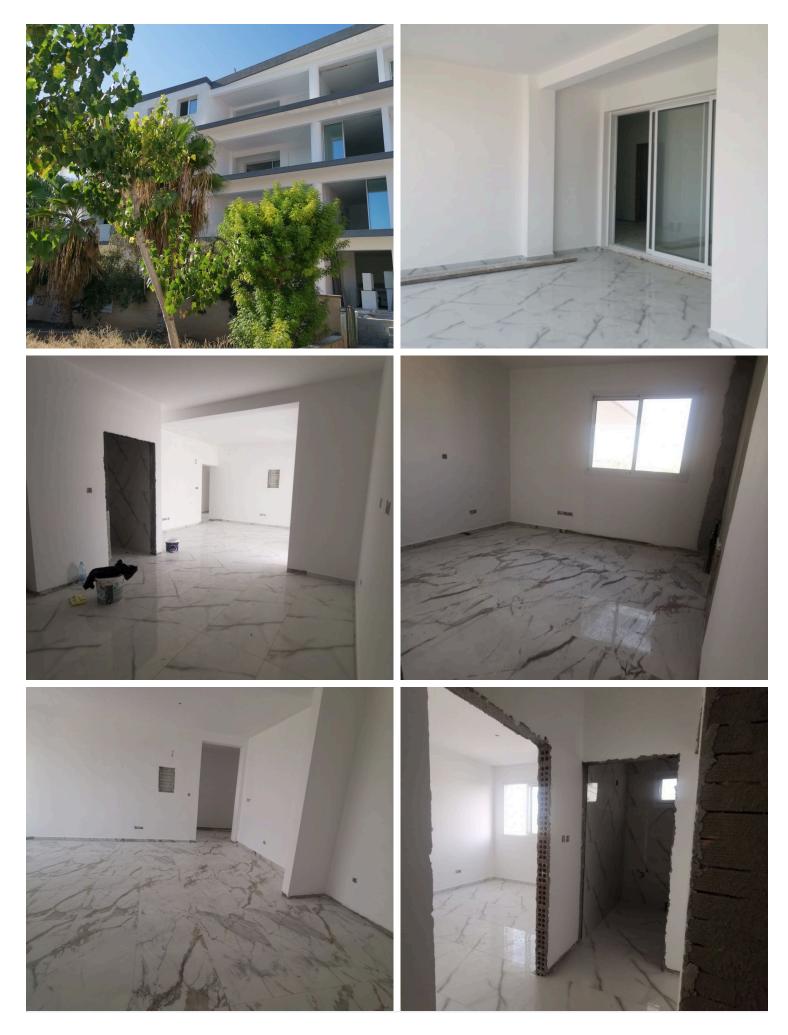

### **Description**

New ground floor apartment of two bedrooms, located in Linopetra area close to jumbo and close to many amenities. This apartment offers a spacious open plan kitchen, dining and living area two bedrooms one main bathroom & a guest toilet, veranda, garden area and parking place.