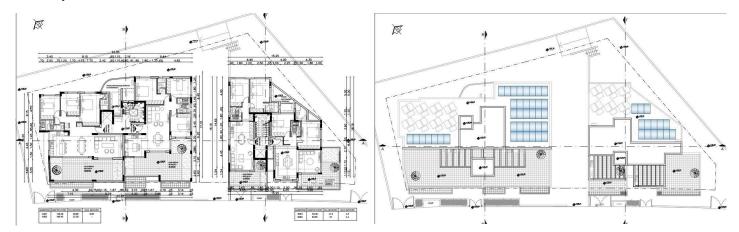

ted facilities
- •Open plan living, dinning & kitchen area
- •Glass sliding doors leading to a covered veranda
- Double glazed windows
- •Roof Garden area only for the penthouses with storage room / Studio
- Security Door
- •Audio video door entry system
- Storeroom / Utility Room
- Covered Parking
- Gated entrance

Completion in 18 months

For viewing or more details about this project kindly contact us!



Roula J. Andreou Marketing Manager & Consultant

rjalim1@vivorealty.com.cy

**)** (+357) 96650308



### **Facilities**

Aircondition, Split system

Elevator

Solar water heater

Parking, Covered

Storage

#### **Features**

Easy access to highway

Balcony

Double glazing

Sea view

Roof Garden

Combined kitchen and dining area

Bright

Modern design

Near amenities



## Floor plans