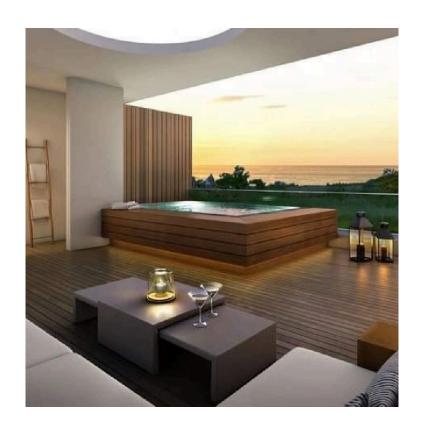

- Building of 3 Floors
- •Uninterrupted views of the Mediterranean
- Spacious bedrooms
- •1 Master bedroom with unsuited facilities
- •Open plan living, dinning & kitchen area
- •Glass sliding doors leading to a covered veranda
- Double glazed windows
- •Roof Garden area only for the penthouses with storage room / Studio
- Security Door
- •Audio video door entry system
- Storeroom / Utility Room
- Covered Parking
- Gated entrance

#### **Features**

Easy access to highway

Balcony

Double glazing

Sea view

Roof Garden

Combined kitchen and dining area

Bright