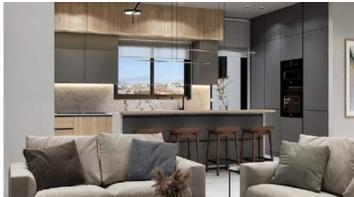

- Building of 3 Floors
- •Uninterrupted views of the Mediterranean
- Spacious bedrooms
- •1 Master bedroom with unsuited facilities
- •Open plan living, dinning & kitchen area
- •Glass sliding doors leading to a covered veranda
- Double glazed windows
- •Roof Garden area only for the penthouses with storage room / Studio
- Security Door
- •Audio video door entry system
- Storeroom / Utility Room
- Covered Parking
- Gated entrance

#### **Features**

Easy access to highway

Balcony

Double glazing

Sea view

Roof Garden

Combined kitchen and dining area

Bright