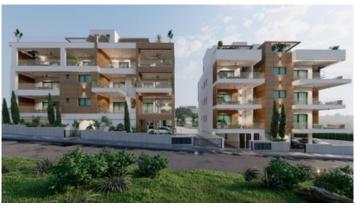

#### Description

**Status** 

Two bedroom apartment with roof garden in Agios Athanasios close to private and local schools with an easy access to Limassol city center. This is a new building with sea views 3 floors and is on construction. Perfect for those who is looking for a functional and high standard accommodation & an enjoyable living environment. Building / Apartments Characteristics:

- Building of 3 Floors
- •Uninterrupted views of the Mediterranean
- Spacious bedrooms
- •1 Master bedroom with unsuited facilities
- •Open plan living, dinning & kitchen area
- •Glass sliding doors leading to a covered veranda
- Double glazed windows
- •Roof Garden area only for the penthouses with storage room / Studio
- Security Door
- •Audio video door entry system
- Storeroom / Utility Room
- Covered Parking
- Gated entrance