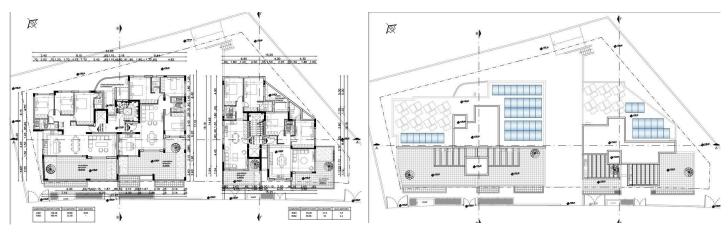

with unsuited facilities
- •Open plan living, dinning & kitchen area
- •Glass sliding doors leading to a covered veranda
- •Double glazed windows
- •Roof Garden area only for the penthouses with storage room / Studio
- •Security Door
- •Audio video door entry system
- •Storeroom / Utility Room
- Covered Parking
- •Gated entrance

Completion in 18 months For viewing or more details about this project kindly contact us!



## Roula J. Andreou

Marketing Manager & Consultant

- rjalim1@vivorealty.com.cy
- 🌙 (+357) 96650308



#### Facilities

Aircondition, Split system Elevator Solar water heater Parking, Covered Storage

#### Features

Easy access to highway Balcony Double glazing Sea view Roof Garden Combined kitchen and dining area Bright Modern design Near amenities





## Floor plans