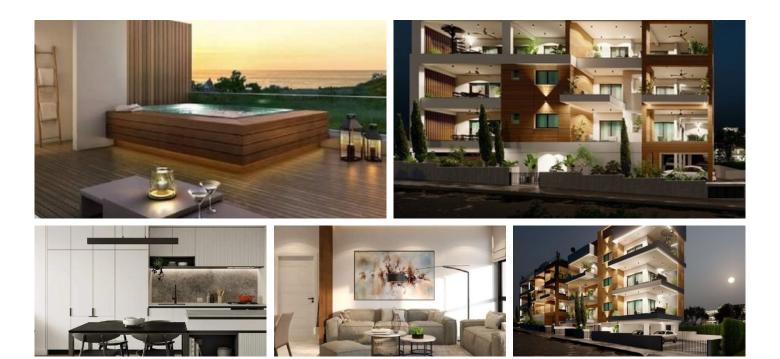

### Description

Two bedroom top floor apartment with roof garden in Agios Athanasios close to private and local schools with an easy access to Limassol city center. This is a new building with sea views 3 floors and is on construction. Perfect for those who is looking for a functional and high standard accommodation & an enjoyable living environment.

- Building / Apartments Characteristics:
- Building of 3 Floors
- •Uninterrupted views of the Mediterranean
- •Spacious bedrooms
- •1 Master bedroom with unsuited facilities
- •Open plan living, dinning & kitchen area
- •Glass sliding doors leading to a covered veranda
- •Double glazed windows
- •Roof Garden area only for the penthouses with storage room / Studio
- •Security Door
- •Audio video door entry system
- •Storeroom / Utility Room
- Covered Parking
- •Gated entrance

#### Features

Easy access to highway Balcony Double glazing Sea view Roof Garden Combined kitchen and dining area Bright Modern design Near amenities