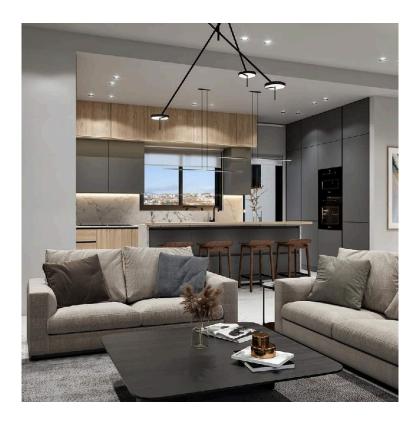

### Description

Two bedroom top floor apartment with roof garden in Agios Athanasios close to private and local schools with an easy access to Limassol city center. This is a new building with sea views 3 floors and is on construction. Perfect for those who is looking for a functional and high standard accommodation & an enjoyable living environment.

- Building / Apartments Characteristics:
- Building of 3 Floors
- •Uninterrupted views of the Mediterranean
- •Spacious bedrooms
- •1 Master bedroom with unsuited facilities
- •Open plan living, dinning & kitchen area
- •Glass sliding doors leading to a covered veranda
- •Double glazed windows
- •Roof Garden area only for the penthouses with storage room / Studio
- •Security Door
- •Audio video door entry system
- •Storeroom / Utility Room
- Covered Parking
- •Gated entrance

#### Features

Easy access to highway Balcony Double glazing Sea view Roof Garden Combined kitchen and dining area Bright Modern design Near amenities