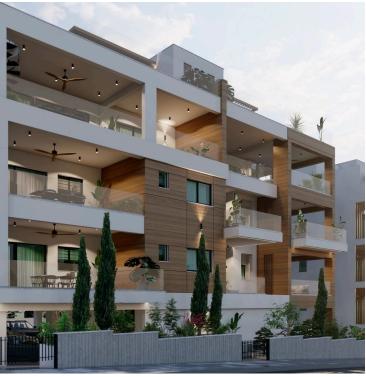

## **Description**

Two bedroom apartment in Agios Athanasios close to private and local schools with an easy access to Limassol city center. This is a new building with sea views 3 floors and is on construction. Perfect for those who is looking for a functional and high standard accommodation & an enjoyable living environment.

Building / Apartments Characteristics:

- Building of 3 Floors
- •Uninterrupted views of the Mediterranean
- Spacious bedrooms
- •1 Master bedroom with unsuited facilities
- •Open plan living, dinning & kitchen area
- •Glass sliding doors leading to a covered veranda
- •Double glazed windows
- •Roof Garden area only for the penthouses with storage room / Studio
- Security Door
- •Audio video door entry system
- Storeroom / Utility Room
- Covered Parking
- Gated entrance