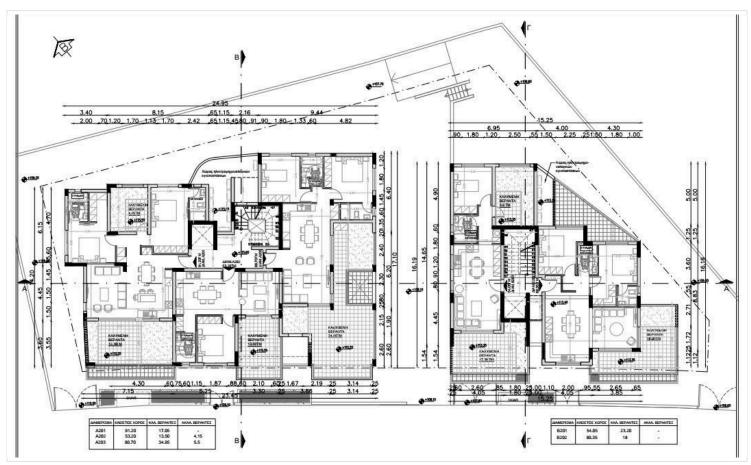

to Limassol city center. This is a new building with sea views 3 floors and is on construction. Perfect for those who is looking for a functional and high standard accommodation & an enjoyable living environment.

Building / Apartments Characteristics:

- Building of 3 Floors
- •Uninterrupted views of the Mediterranean
- Spacious bedrooms
- •1 Master bedroom with unsuited facilities
- •Open plan living, dinning & kitchen area
- •Glass sliding doors leading to a covered veranda
- •Double glazed windows
- •Roof Garden area only for the penthouses with storage room / Studio
- Security Door
- •Audio video door entry system
- Storeroom / Utility Room
- Covered Parking
- Gated entrance

Completion in 18 months

For viewing or more details about this project kindly contact us!



# Floor plans







# **Additional information**

### **Facilities**

Aircondition, Split system Elevator Parking, Covered

Solar water heater Storage

#### **Features**

Balcony Bright Combined kitchen and dining area

Double glazing Easy access to highway Modern design

Near amenities Sea view

#### **Contact us**



Roula J. Andreou

(+357) 96650308

rjalim1@vivorealty.com.cy