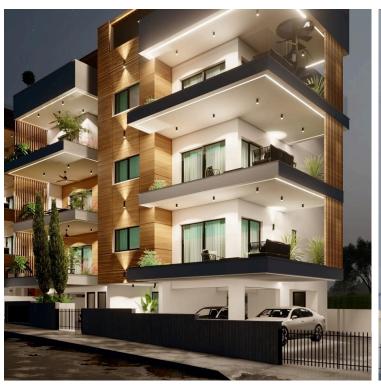

## **Description**

Two bedroom apartment in Agios Athanasios close to private and local schools with an easy access to Limassol city center. This is a new building with sea views 3 floors and is on construction. Perfect for those who is looking for a functional and high standard accommodation & an enjoyable living environment.

Building / Apartments Characteristics:

- Building of 3 Floors
- •Uninterrupted views of the Mediterranean
- Spacious bedrooms
- •1 Master bedroom with unsuited facilities
- •Open plan living, dinning & kitchen area
- •Glass sliding doors leading to a covered veranda
- •Double glazed windows
- •Roof Garden area only for the penthouses with storage room / Studio
- Security Door
- •Audio video door entry system
- Storeroom / Utility Room
- Covered Parking
- Gated entrance