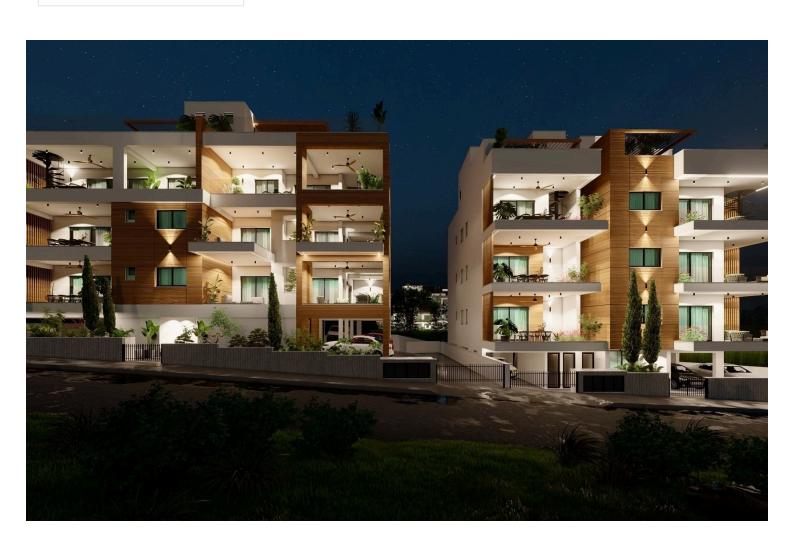

## **Description**

Two bedroom apartment in Agios Athanasios close to private and local schools with an easy access to Limassol city center. This is a new building with sea views 3 floors and is on construction. Perfect for those who is looking for a functional and high standard accommodation & an enjoyable living environment.

Building / Apartments Characteristics:

- Building of 3 Floors
- •Uninterrupted views of the Mediterranean
- Spacious bedrooms
- •1 Master bedroom with unsuited facilities
- •Open plan living, dinning & kitchen area
- •Glass sliding doors leading to a covered veranda
- •Double glazed windows
- •Roof Garden area only for the penthouses with storage room / Studio
- Security Door
- •Audio video door entry system
- Storeroom / Utility Room
- Covered Parking
- Gated entrance