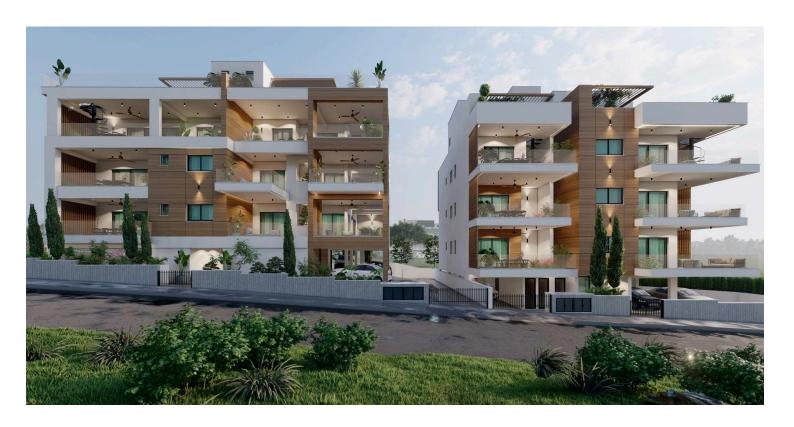

## **Description**

Two bedroom apartment in Agios Athanasios close to private and local schools with an easy access to Limassol city center. This is a new building with sea views 3 floors and is on construction. Perfect for those who is looking for a functional and high standard accommodation & an enjoyable living environment.

Building / Apartments Characteristics:

- Building of 3 Floors
- •Uninterrupted views of the Mediterranean
- Spacious bedrooms
- •1 Master bedroom with unsuited facilities
- •Open plan living, dinning & kitchen area
- •Glass sliding doors leading to a covered veranda
- •Double glazed windows
- •Roof Garden area only for the penthouses with storage room / Studio
- Security Door
- •Audio video door entry system
- Storeroom / Utility Room
- Covered Parking
- Gated entrance