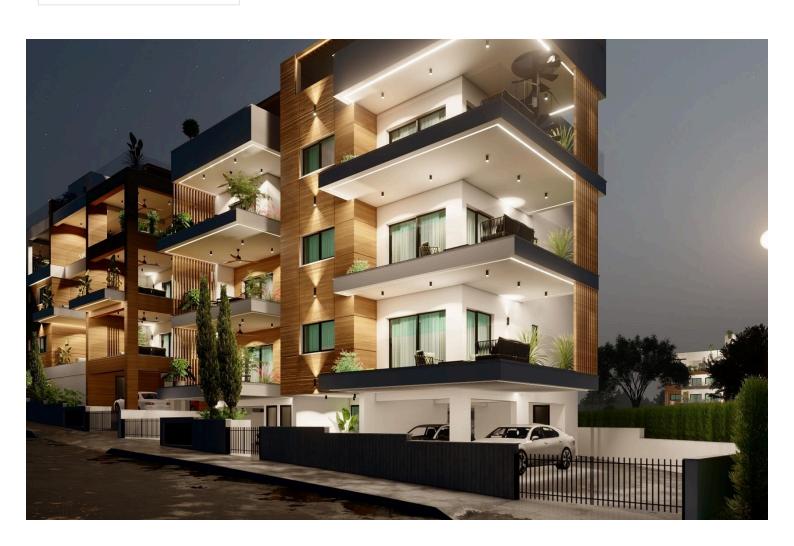

# **Description**

Two bedroom apartment in Agios Athanasios close to private and local schools with an easy access to Limassol city center. This is a new building with sea views 3 floors and is on construction. Perfect for those who is looking for a functional and high standard accommodation & an enjoyable living environment.

Building / Apartments Characteristics:

- Building of 3 Floors
- •Uninterrupted views of the Mediterranean
- Spacious bedrooms
- •1 Master bedroom with unsuited facilities
- •Open plan living, dinning & kitchen area
- •Glass sliding doors leading to a covered veranda
- •Double glazed windows
- •Roof Garden area only for the penthouses with storage room / Studio
- Security Door
- •Audio video door entry system
- Storeroom / Utility Room
- Covered Parking
- Gated entrance