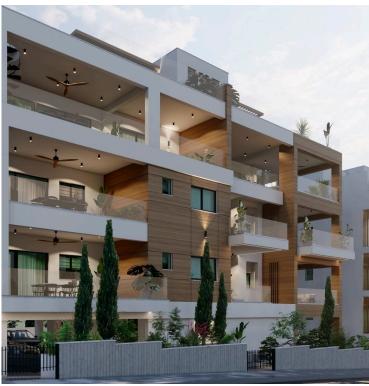

# **Description**

Two bedroom apartment in Agios Athanasios close to private and local schools with an easy access to Limassol city center. This is a new building with sea views 3 floors and is on construction. Perfect for those who is looking for a functional and high standard accommodation & an enjoyable living environment.

Building / Apartments Characteristics:

- Building of 3 Floors
- •Uninterrupted views of the Mediterranean
- Spacious bedrooms
- •1 Master bedroom with unsuited facilities
- •Open plan living, dinning & kitchen area
- •Glass sliding doors leading to a covered veranda
- •Double glazed windows
- •Roof Garden area only for the penthouses with storage room / Studio
- Security Door
- •Audio video door entry system
- Storeroom / Utility Room
- Covered Parking
- Gated entrance