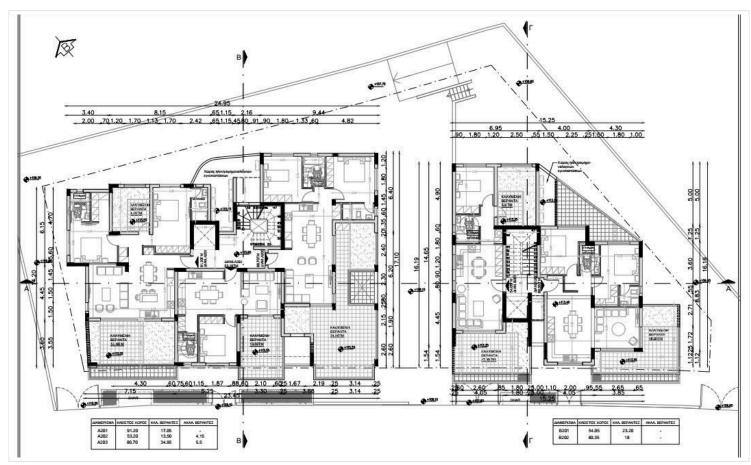

to Limassol city center. This is a new building with sea views 3 floors and is on construction. Perfect for those who is looking for a functional and high standard accommodation & an enjoyable living environment.

Building / Apartments Characteristics:

- Building of 3 Floors
- •Uninterrupted views of the Mediterranean
- Spacious bedrooms
- •1 Master bedroom with unsuited facilities
- •Open plan living, dinning & kitchen area
- •Glass sliding doors leading to a covered veranda
- •Double glazed windows
- •Roof Garden area only for the penthouses with storage room / Studio
- Security Door
- •Audio video door entry system
- Storeroom / Utility Room
- Covered Parking
- Gated entrance

Completion in 18 months

For viewing or more details about this project kindly contact us!



# Floor plans







# **Additional information**

## **Facilities**

Aircondition, Split system Elevator Parking, Covered

Solar water heater Storage

### **Features**

Balcony Bright Combined kitchen and dining area

Double glazing Easy access to highway Modern design

Near amenities Sea view

### **Contact us**



Roula J. Andreou

(+357) 96650308

rjalim1@vivorealty.com.cy