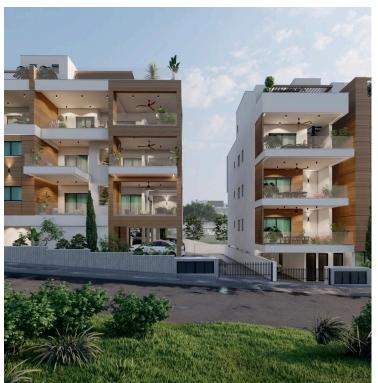

# **Description**

Two bedroom apartment in Agios Athanasios close to private and local schools with an easy access to Limassol city center. This is a new building with sea views 3 floors and is on construction. Perfect for those who is looking for a functional and high standard accommodation & an enjoyable living environment.

Building / Apartments Characteristics:

- Building of 3 Floors
- •Uninterrupted views of the Mediterranean
- Spacious bedrooms
- •1 Master bedroom with unsuited facilities
- •Open plan living, dinning & kitchen area
- •Glass sliding doors leading to a covered veranda
- •Double glazed windows
- •Roof Garden area only for the penthouses with storage room / Studio
- Security Door
- •Audio video door entry system
- Storeroom / Utility Room
- Covered Parking
- Gated entrance