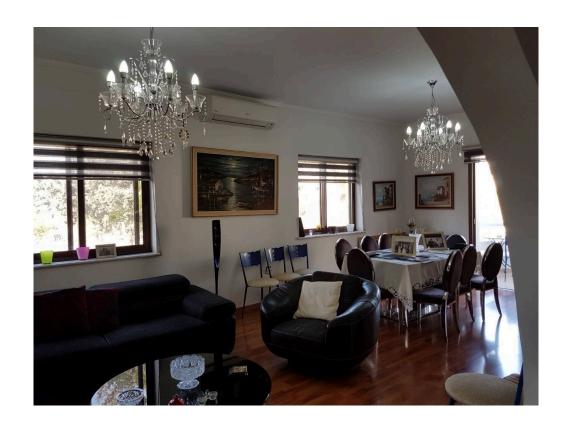

## Description

Resale house in Columbia area, which it consists of two levels. Ground level house of 4 bedrooms, spacious living/dining area, with traditional arches, one family bathroom and w.c. open plan modern kitchen with a small veranda and a storage place. On the back side of the house you find a big yard which is enough space for a swimming pool.

The Upper level house has a 3 bedrooms, family bathroom, guest w.c. wooden fitted kitchen, spacious living/dining area, a small office area and two balconies.

For viewing please contact us!

**Roula J. Andreou** Marketing Manager & Consultant