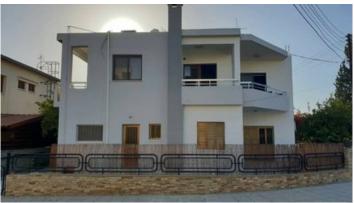

## **RESALE HOUSE IN COLUMBIA AREA!**

Limassol, Columbia Area

2178992

**Price** €750,000 **Type** Detached Villa

**Bedrooms** 7 **Bathrooms** 2

Covered $370 \text{ m}^2$ Uncovered veranda $10 \text{ m}^2$ Plot $650 \text{ m}^2$ Year of Construction1998

## Description

Resale house in Columbia area, which it consists of two levels. Ground level house of 4 bedrooms, spacious living/dining area, with traditional arches, one family bathroom and w.c. open plan modern kitchen with a small veranda and a storage place. On the back side of the house you find a big yard which is enough space for a swimming pool.