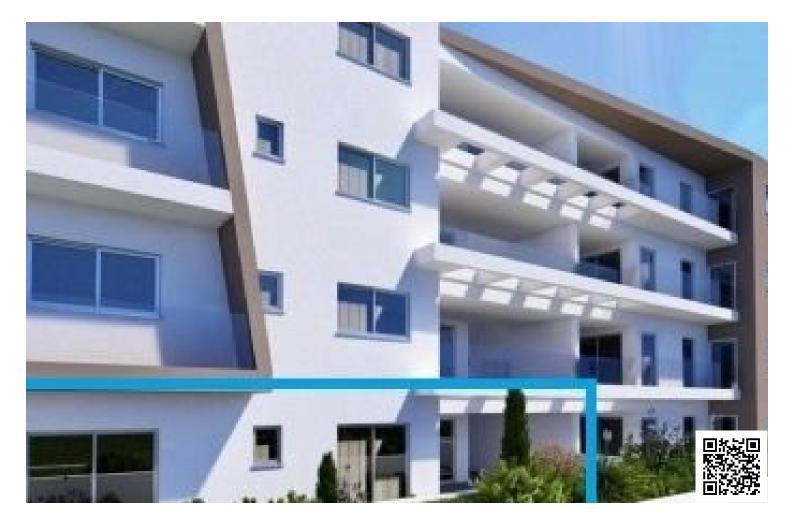

# NEW GROUND FLOOR APARTMENT WITH GARDEN CLOSE TO JUMBO AREA!

♀ Linopetra, Limassol

€350,000 +vat

#### Description

Ground floor apartment of two bedrooms with garden, located in Linopetra area, only few mins drive to the beach side. Close to many amenities such a supermarkets, shops, banks, restaurants and close to jumbo and etc. This apartment offers a spacious open plan kitchen, dining and living area two good size bedrooms, main bathroom & a guest w.c..

spacious veranda with big garden area and a parking area.