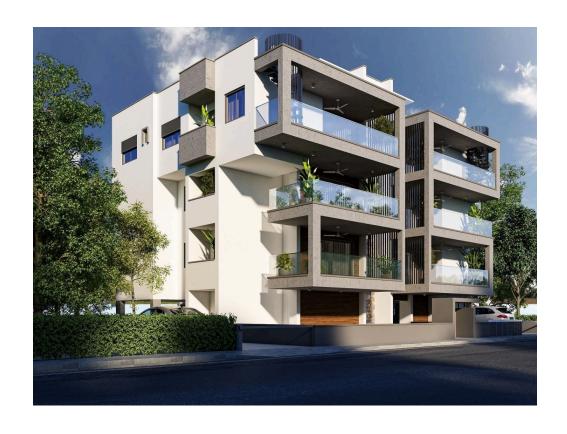

# NEW TWO BEDROOM APARTMENT IN KAPSALOS AREA

**Q** Limassol, Kapsalos

2178791

Price €300,000 +VAT Type Apartment

Bedrooms 2 Bathrooms 1

**Covered** 91 m<sup>2</sup> **Covered veranda** 25 m<sup>2</sup>

Year of Construction 2022 Status Under construction

### Description

TWO BEDROOM APARTMENT IN KAPSALOS AREA

Apartment under construction for sale with total of three floors, consisting of 2 apartments on each floor. Open plan layout combined with kitchen and living area.

Modern design