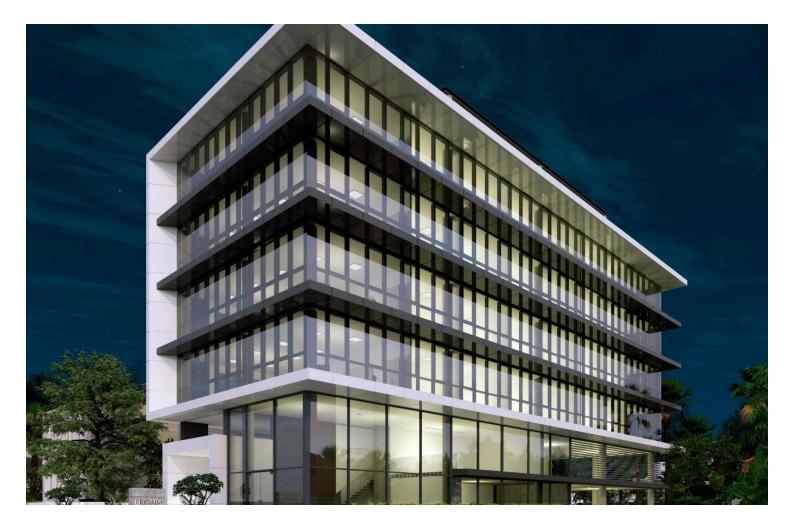

## Description

Modern design of six floors office building located on the prestigious area of Potamos Germasogias at Limassol's tourist area, boasting close proximity to significant related infrastructures such as respectable business centres, high-star hotels, banks and fine dining restaurants.

Plot Size: 1040m2 - Total Build area: 3111m2 - Basement parking spaces 16 - Ground floor parking spaces 12.

Designed to cater for today's business needs, this modern office building provides open spaces, giving a light and airy working environment, with floor to ceiling windows offering panoramic views across the city as well as views of the beautiful seafront of Limassol, thus providing a stimulation of both creativity and productivity.

- Approximately 900m from Motorway
- Approximately 500m from Seafront
- •Approximately 1km from High-star Hotels
- •Approximately 5.5km from Limassol Marina

For more info kindly contact us.