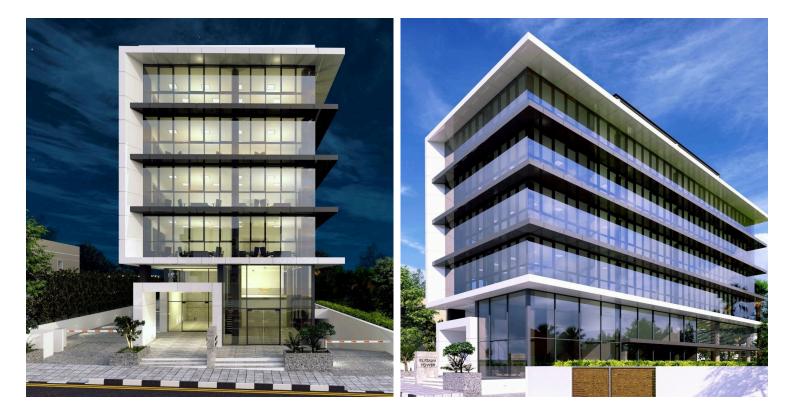

## Description

Modern design of six floors office building located on the prestigious area of Potamos Germasogias at Limassol's tourist area, boasting close proximity to significant related infrastructures such as respectable business centres, high-star hotels, banks and fine dining restaurants.

Plot Size: 1040m2 - Total Build area: 3111m2 - Basement parking spaces 16 - Ground floor parking spaces 12.

Designed to cater for today's business needs, this modern office building provides open spaces, giving a light and airy working environment, with floor to ceiling windows offering panoramic views across the city as well as views of the beautiful seafront of Limassol, thus providing a stimulation of both creativity and productivity.

- Approximately 900m from Motorway
- Approximately 500m from Seafront
- •Approximately 1km from High-star Hotels
- •Approximately 5.5km from Limassol Marina

For more info kindly contact us.