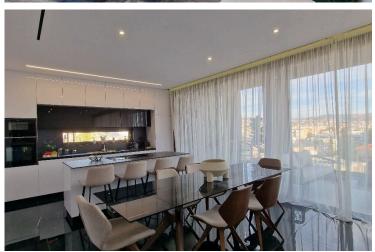

## **Description**

Ready top floor apartment of 3 bedrooms with roof garden and private pool. Internal areas 140m2 covered veranda 40m2 and roof garden 76m2. Beautifully designed contemporary kitchen and bathrooms feature quality fixture and fittings. This residence blends elegance and style with the latest technology-innovated, sustainable features. Fabulously light and open plan areas provide plenty of space for families to share a relaxing time together.