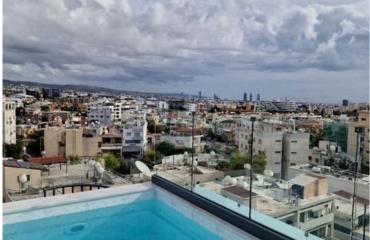

## **Description**

Ready top floor apartment of 3 bedrooms with roof garden and private pool. Internal areas 140m2 covered veranda 40m2 and roof garden 76m2. Beautifully designed contemporary kitchen and bathrooms feature quality fixture and fittings. This residence blends elegance and style with the latest technology-innovated, sustainable features. Fabulously light and open plan areas provide plenty of space for families to share a relaxing time together.

## **Facilities**

Aircondition, Split system Elevator Gated complex

Heating, Central Landscaped garden Parking, Covered

Pool, Private Solar water heater Storage

#### **Features**

area

Balcony, front Bright City view

Combined kitchen and dining Connected to electric mains Double glazing

Entrance gate, automated Fitted wardrobes Garbage disposal

Garden Guest WC Heart of city center