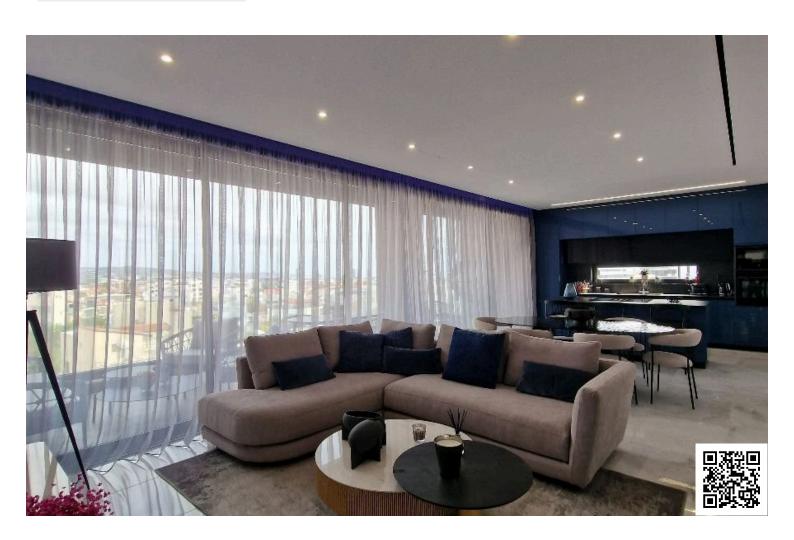

## **Description**

Ready top floor apartment of 3 bedrooms with roof garden and private pool. Internal areas 140m2 covered veranda 40m2 and roof garden 76m2. Beautifully designed contemporary kitchen and bathrooms feature quality fixture and fittings. This residence blends elegance and style with the latest technology-innovated, sustainable features. Fabulously light and open plan areas provide plenty of space for families to share a relaxing time together.

The price includes all new furniture.

This building has been delivered in September 2023

For viewing or more info kindly contact us!