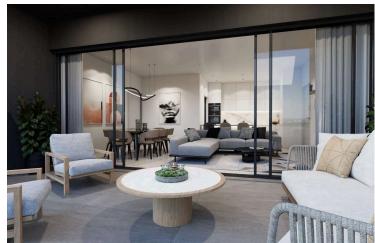

## **Description**

Ready top floor apartment of 3 bedrooms with roof garden and private pool. Internal areas 140m2 covered veranda 40m2 and roof garden 76m2. Beautifully designed contemporary kitchen and bathrooms feature quality fixture and fittings. This residence blends elegance and style with the latest technology-innovated, sustainable features. Fabulously light and open plan areas provide plenty of space for families to share a relaxing time together.