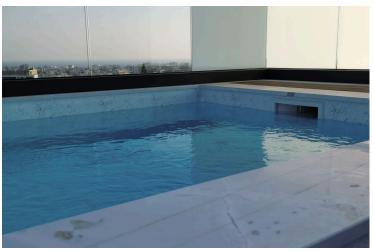

## **Description**

Ready top floor apartment of 3 bedrooms with roof garden and private pool. Internal areas 140m2 covered veranda 40m2 and roof garden 76m2. Beautifully designed contemporary kitchen and bathrooms feature quality fixture and fittings. This residence blends elegance and style with the latest technology-innovated, sustainable features. Fabulously light and open plan areas provide plenty of space for families to share a relaxing time together.

## **Facilities**

Aircondition, Split system Elevator Gated complex

Heating, Central Landscaped garden Parking, Covered

Pool, Private Solar water heater Storage