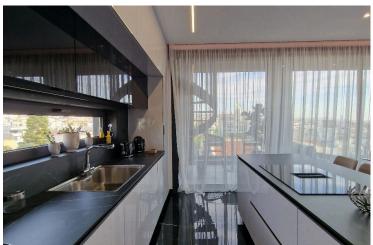

## **Description**

Ready top floor apartment of 3 bedrooms with roof garden and private pool. Internal areas 140m2 covered veranda 40m2 and roof garden 76m2. Beautifully designed contemporary kitchen and bathrooms feature quality fixture and fittings. This residence blends elegance and style with the latest technology-innovated, sustainable features. Fabulously light and open plan areas provide plenty of space for families to share a relaxing time together.