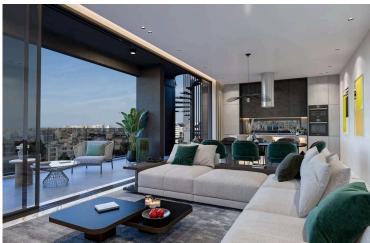

## **Description**

Ready top floor apartment of 3 bedrooms with roof garden and private pool. Internal areas 140m2 covered veranda 40m2 and roof garden 76m2. Beautifully designed contemporary kitchen and bathrooms feature quality fixture and fittings. This residence blends elegance and style with the latest technology-innovated, sustainable features. Fabulously light and open plan areas provide plenty of space for families to share a relaxing time together.