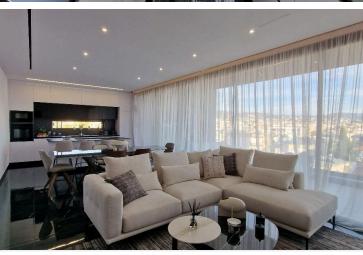

## **Description**

Ready top floor apartment of 3 bedrooms with roof garden and private pool. Internal areas 140m2 covered veranda 40m2 and roof garden 76m2. Beautifully designed contemporary kitchen and bathrooms feature quality fixture and fittings. This residence blends elegance and style with the latest technology-innovated, sustainable features. Fabulously light and open plan areas provide plenty of space for families to share a relaxing time together.