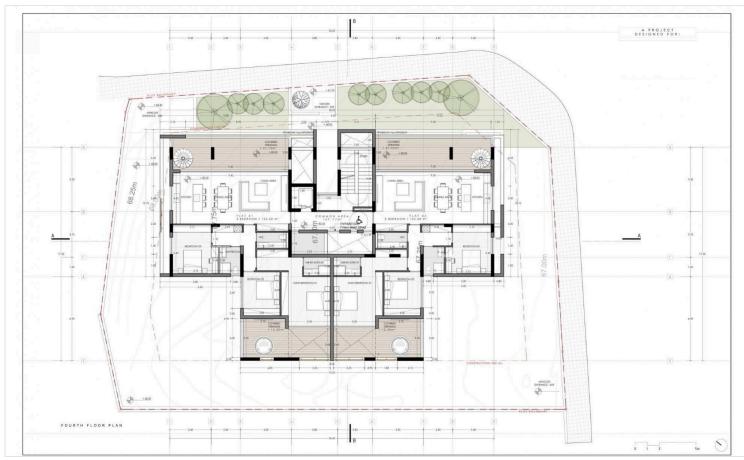

eady |

| Year of construction     | 2023        |
|--------------------------|-------------|
| Furnished                | Unfurnished |
| Energy efficiency rating | <i>∂</i> A  |

## **Description**

Ready top floor apartment of 3 bedrooms with roof garden and private pool. Internal areas 140m2 covered veranda 40m2 and roof garden 76m2. Beautifully designed contemporary kitchen and bathrooms feature quality fixture and fittings. This residence blends elegance and style with the latest technology-innovated, sustainable features. Fabulously light and open plan areas provide plenty of space for families to share a relaxing time together.

The price includes all new furniture.

This building has been delivered in September 2023

For viewing or more info kindly contact us!





# Floor plans









# **Additional information**

## **Facilities**

Aircondition, Split system Elevator Gated complex

Heating, Central Landscaped garden Parking, Covered

Pool, Private Solar water heater Storage

#### **Features**

area

Balcony, front Bright City view

Combined kitchen and dining Connected to electric mains Double glazing

Entrance gate, automated Fitted wardrobes Garbage disposal

Garden Guest WC Heart of city center

Investment opportunity Kitchen appliances Luxury specifications

Marble flooring Modern design Near amenities

Pressurized water system Rental potential Roof garden

### Contact us