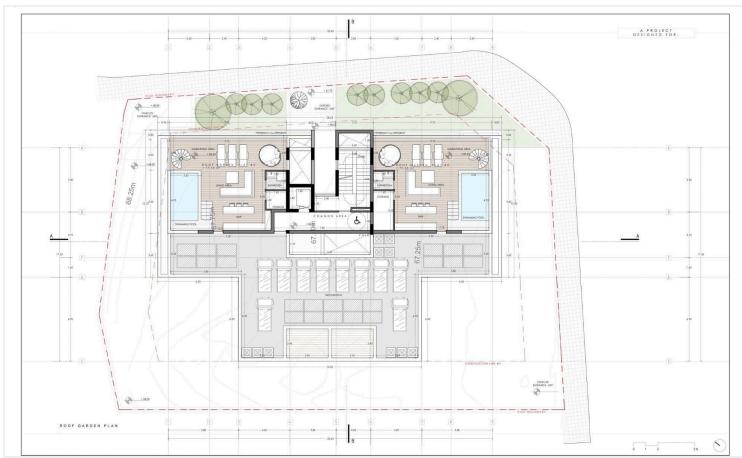

dy |

| Year of construction     | 2023        |
|--------------------------|-------------|
| Furnished                | Unfurnished |
| Energy efficiency rating | <i>∂</i> A  |

## **Description**

Ready top floor apartment of 3 bedrooms with roof garden and private pool. Internal areas 140m2 covered veranda 40m2 and roof garden 76m2. Beautifully designed contemporary kitchen and bathrooms feature quality fixture and fittings. This residence blends elegance and style with the latest technology-innovated, sustainable features. Fabulously light and open plan areas provide plenty of space for families to share a relaxing time together.

The price includes all new furniture.

This building has been delivered in September 2023

For viewing or more info kindly contact us!





# Floor plans









# **Additional information**

## **Facilities**

Aircondition, Split system Elevator Gated complex

Heating, Central Landscaped garden Parking, Covered

Pool, Private Solar water heater Storage

#### **Features**

area

Balcony, front Bright City view

Combined kitchen and dining Connected to electric mains Double glazing

Entrance gate, automated Fitted wardrobes Garbage disposal

Garden Guest WC Heart of city center

Investment opportunity Kitchen appliances Luxury specifications

Marble flooring Modern design Near amenities

Pressurized water system Rental potential Roof garden

### Contact us