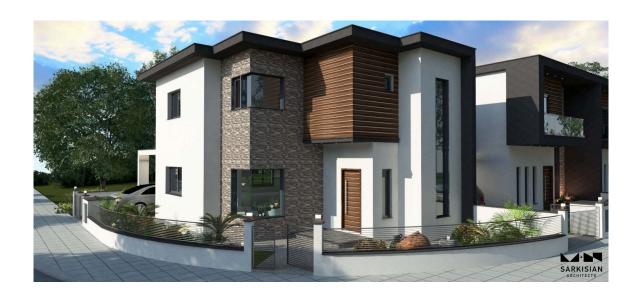

# FOUR BEDROOM HOUSE CLOSE TO NEW CASINO!

Limassol, Zakaki

2178553

**Price** €345,000 +VAT **Type** Semi-Detached Villa

Bedrooms 4 Bathrooms 1

Covered $168 \text{ m}^2$ Uncovered veranda $77 \text{ m}^2$ Plot $180 \text{ m}^2$ Year of Construction2022

### Description

Four bedroom modern design semi-detached house in Zakaki area in a quiet location, close to new casino and to My Mall, few minutes' drive to ladies mile beach and close to the new port and Limassol Marina.

The covered area of the property is 168sqm and the plot size 180sqm. It is consisting of a open plan kitchen, large and comfortable living/sitting/dining areas. Spacious bedrooms with en suite master bedroom, one covered parking area and a small garden.