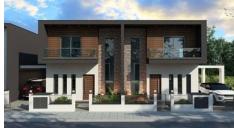

# FOUR BEDROOM HOUSE CLOSE TO NEW CASINO!

Limassol, Zakaki

2178553

**Price** €345,000 +VAT **Type** Semi-Detached Villa

Bedrooms 4 Bathrooms 1

Covered $168 \text{ m}^2$ Uncovered veranda $77 \text{ m}^2$ Plot $180 \text{ m}^2$ Year of Construction2022

### Description

Four bedroom modern design semi-detached house in Zakaki area in a quiet location, close to new casino and to My Mall, few minutes' drive to ladies mile beach and close to the new port and Limassol Marina.

The covered area of the property is 168sqm and the plot size 180sqm. It is consisting of a open plan kitchen, large and comfortable living/sitting/dining areas. Spacious bedrooms with en suite master bedroom, one covered parking area and a small garden.