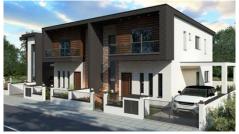

### Description

Four bedroom modern design semi-detached house in Zakaki area in a quiet location, close to new casino and to My Mall, few minutes' drive to ladies mile beach and close to the new port and Limassol Marina.

The covered area of the property is 168sqm and the plot size 180sqm. It is consisting of a open plan kitchen, large and comfortable living/sitting/dining areas. Spacious bedrooms with en suite master bedroom, one covered parking area and a small garden.