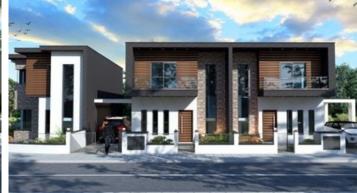

### Description

Four bedroom modern design semi-detached house in Zakaki area in a quiet location, close to new casino and to My Mall, few minutes' drive to ladies mile beach and close to the new port and Limassol Marina.

The covered area of the property is 168sqm and the plot size 180sqm. It is consisting of a open plan kitchen, large and comfortable living/sitting/dining areas. Spacious bedrooms with en suite master bedroom, one covered parking area and a small garden.