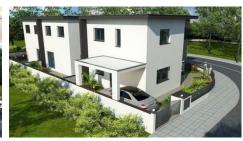

# FOUR BEDROOM HOUSE CLOSE TO NEW CASINO!

Limassol, Zakaki

2178553

**Price** €345,000 +VAT **Type** Semi-Detached Villa

Bedrooms 4 Bathrooms 1

Covered $168 \text{ m}^2$ Uncovered veranda $77 \text{ m}^2$ Plot $180 \text{ m}^2$ Year of Construction2022

### Description

Four bedroom modern design semi-detached house in Zakaki area in a quiet location, close to new casino and to My Mall, few minutes' drive to ladies mile beach and close to the new port and Limassol Marina.

The covered area of the property is 168sqm and the plot size 180sqm. It is consisting of a open plan kitchen, large and comfortable living/sitting/dining areas. Spacious bedrooms with en suite master bedroom, one covered parking area and a small garden.