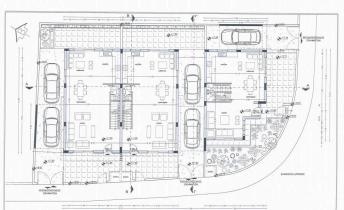

ach and close to the new port and Limassol Marina.

The covered area of the property is 168sqm and the plot size 180sqm. It is consisting of a open plan kitchen, large and comfortable living/sitting/dining areas. Spacious bedrooms with en suite master bedroom, one covered parking area and a small garden.

For more info please contact us! Completion date estimate beginning of 2023



Roula J. Andreou Marketing Manager & Consultant

rjalim1@vivorealty.com.cy

**J** (+357) 96650308



### **Facilities**

Aircondition, Provision

Parking, Covered

Heating, Provision

Solar water heater

#### **Features**

Shower

Easy access to highway

Open plan

Double glazing

Marble flooring

Modern design

Easy access to main roads

Garden

Parquet flooring

Guest WC

En suite Shower



## Floor plans