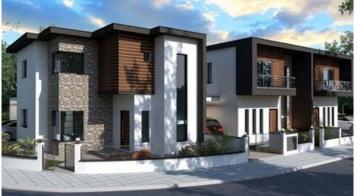

### Description

Four bedroom modern design semi-detached house in Zakaki area in a quiet location, close to new casino and to My Mall, few minutes' drive to ladies mile beach and close to the new port and Limassol Marina.

The covered area of the property is 168sqm and the plot size 180sqm. It is consisting of a open plan kitchen, large and comfortable living/sitting/dining areas. Spacious bedrooms with en suite master bedroom, one covered parking area and a small garden.