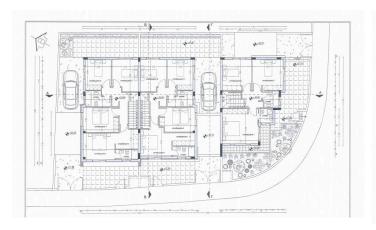

beach and close to the new port and Limassol Marina.

The covered area of the property is 168sqm and the plot size 180sqm. It is consisting of a open plan kitchen, large and comfortable living/sitting/dining areas. Spacious bedrooms with en suite master bedroom, one covered parking area and a small garden.

For more info please contact us! Completion date estimate beginning of 2023



Roula J. Andreou Marketing Manager & Consultant

rjalim1@vivorealty.com.cy

**J** (+357) 96650308



### **Facilities**

Aircondition, Provision

Parking, Covered

Heating, Provision

Solar water heater

#### **Features**

Shower

Easy access to highway

Open plan

Double glazing

Marble flooring

Modern design

Easy access to main roads

Garden

Parquet flooring

Guest WC

En suite Shower



## Floor plans