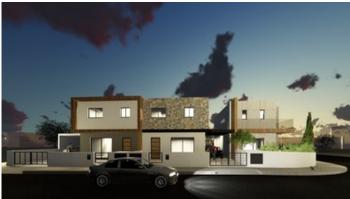

# 4 BEDROOM SEMI-DETACHED HOUSE CLOSE TO NEW CASINO!

**Q** Limassol, Zakaki

2178552

**Price** €360,000 +VAT **Type** Semi-Detached Villa

Bedrooms 4 Bathrooms

Covered $170 \text{ m}^2$ Uncovered veranda $70 \text{ m}^2$ Covered parking $1 \text{ m}^2$ Plot $150 \text{ m}^2$ 

### Description

Four bedrooms Semi-detached house on construction in Zakaki area in a quiet location, close to new casino and to My Mall, few minutes drive to ladies mile beach, close to the port and Limassol Marina.

The covered area of the property is 170m2 uncovered areas 70m2 and the plot size 150sqm. It is consisting of a open plan kitchen, large and comfortable living/sitting/dining areas. Spacious bedrooms with en-suite master bedroom, one covered parking area with a small garden.