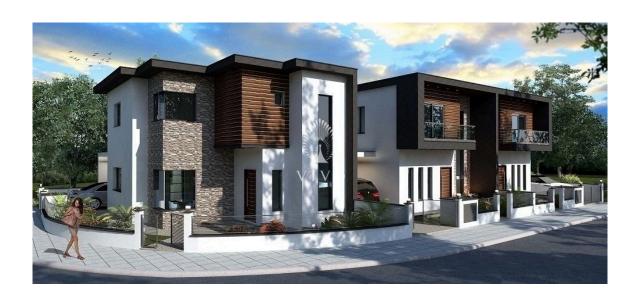

# 4 BEDROOM SEMI-DETACHED HOUSE CLOSE TO NEW CASINO!

**Q** Limassol, Zakaki

2178552

**Price** €360,000 +VAT **Type** Semi-Detached Villa

Bedrooms 4 Bathrooms

Covered $170 \text{ m}^2$ Uncovered veranda $70 \text{ m}^2$ Covered parking $1 \text{ m}^2$ Plot $150 \text{ m}^2$ 

### Description

Four bedrooms Semi-detached house on construction in Zakaki area in a quiet location, close to new casino and to My Mall, few minutes drive to ladies mile beach, close to the port and Limassol Marina.

The covered area of the property is 170m2 uncovered areas 70m2 and the plot size 150sqm. It is consisting of a open plan kitchen, large and comfortable living/sitting/dining areas. Spacious bedrooms with en-suite master bedroom, one covered parking area with a small garden.