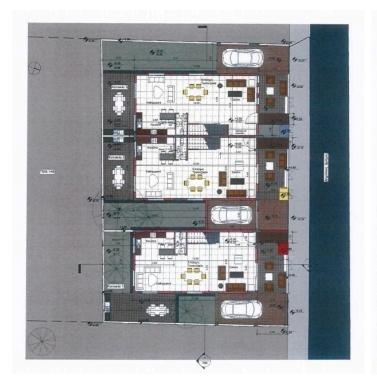

, few minutes drive to ladies mile beach, close to the port and Limassol Marina.

The covered area of the property is 170m2 uncovered areas 70m2 and the plot size 150sqm. It is consisting of a open plan kitchen, large and comfortable living/sitting/dining areas. Spacious bedrooms with en-suite master bedroom, one covered parking area with a small garden.

For more info please contact us!

Completion date estimate middle of 2023



Roula J. Andreou Marketing Manager & Consultant

rjalim1@vivorealty.com.cy

**)** (+357) 96650308



### **Facilities**

Aircondition, Provision

Parking, Covered

Solar water heater

Heating, Provision

Storage

#### **Features**

Shower Fitted wardrobes

Garden Open plan
Double glazing Guest WC

Marble flooring En suite Shower

Modern design



## Floor plans