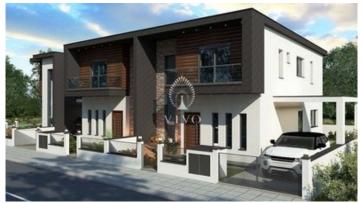

# 4 BEDROOM SEMI-DETACHED HOUSE CLOSE TO NEW CASINO!

**Q** Limassol, Zakaki

2178552

**Price** €360,000 +VAT **Type** Semi-Detached Villa

Bedrooms 4 Bathrooms

Covered $170 \text{ m}^2$ Uncovered veranda $70 \text{ m}^2$ Covered parking $1 \text{ m}^2$ Plot $150 \text{ m}^2$ 

### Description

Four bedrooms Semi-detached house on construction in Zakaki area in a quiet location, close to new casino and to My Mall, few minutes drive to ladies mile beach, close to the port and Limassol Marina.

The covered area of the property is 170m2 uncovered areas 70m2 and the plot size 150sqm. It is consisting of a open plan kitchen, large and comfortable living/sitting/dining areas. Spacious bedrooms with en-suite master bedroom, one covered parking area with a small garden.