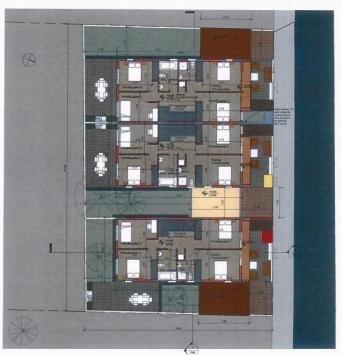

few minutes drive to ladies mile beach, close to the port and Limassol Marina.

The covered area of the property is 170m2 uncovered areas 70m2 and the plot size 150sqm. It is consisting of a open plan kitchen, large and comfortable living/sitting/dining areas. Spacious bedrooms with en-suite master bedroom, one covered parking area with a small garden.

For more info please contact us!

Completion date estimate middle of 2023



Roula J. Andreou Marketing Manager & Consultant

rjalim1@vivorealty.com.cy

**)** (+357) 96650308



### **Facilities**

Aircondition, Provision

Parking, Covered

Solar water heater

Heating, Provision

Storage

#### **Features**

Shower Fitted wardrobes

Garden Open plan
Double glazing Guest WC

Marble flooring En suite Shower

Modern design



## Floor plans