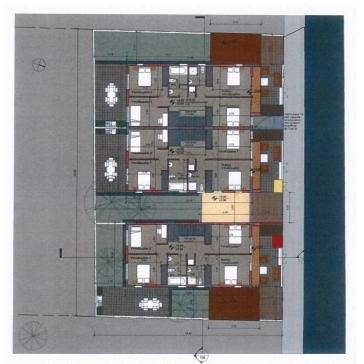

new casino and to My Mall, few minutes drive to ladies mile beach, close to the port and Limassol Marina.

The covered area of the property is 180sq and the plot size 180sqm. It is consisting of a open plan kitchen, large and comfortable living/sitting/dining areas. Spacious bedrooms with en-suite master bedroom, one covered parking area with a small garden.

For more info please contact us!

Completion date estimate beginning of 2023



#### Roula J. Andreou

Marketing Manager & Consultant

- rjalim1@vivorealty.com.cy
- 1+357) 96650308



#### Facilities

Aircondition, Provision Parking, Covered Solar water heater Heating, Provision Storage

#### Features

Shower Garden Double glazing Marble flooring Modern design Fitted wardrobes Open plan Guest WC En suite Shower





## Floor plans