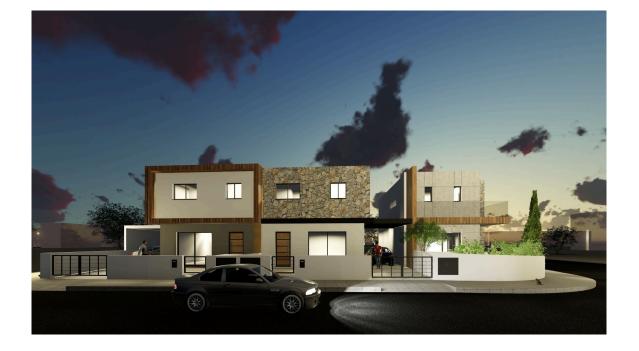

# 4 BEDROOM SEMI-DETACHED HOUSE CLOSE TO NEW CASINO!

**Q** Limassol, Zakaki

2178551

vivorealty.com.cy

| Price           | €345,000 +VAT      | Туре                 | Semi-Detached Villa |
|-----------------|--------------------|----------------------|---------------------|
| Bedrooms        | 4                  | Bathrooms            | 1                   |
| Covered         | 180 m <sup>2</sup> | Uncovered veranda    | 62 m <sup>2</sup>   |
| Covered parking | 1 m <sup>2</sup>   | Year of Construction | 2022                |
| Status          | Under construction | Area                 | Limassol, Zakaki    |

### Description

Four bedrooms detached house on construction in Zakaki area in a quiet location, close to new casino and to My Mall, few minutes drive to ladies mile beach, close to the port and Limassol Marina.

The covered area of the property is 180sq and the plot size 180sqm. It is consisting of a open plan kitchen, large and comfortable living/sitting/dining areas. Spacious bedrooms with en-suite master bedroom, one covered parking area with a small garden.