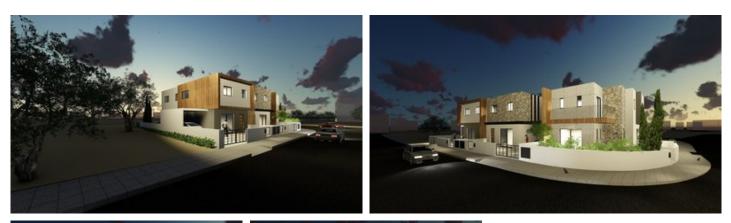

### Description

Four bedrooms detached house on construction in Zakaki area in a quiet location, close to new casino and to My Mall, few minutes drive to ladies mile beach, close to the port and Limassol Marina.

The covered area of the property is 180sq and the plot size 180sqm. It is consisting of a open plan kitchen, large and comfortable living/sitting/dining areas. Spacious bedrooms with en-suite master bedroom, one covered parking area with a small garden.