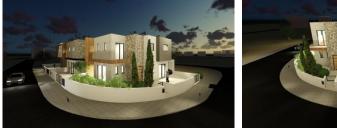

### Description

Four bedrooms detached house on construction in Zakaki area in a quiet location, close to new casino and to My Mall, few minutes drive to ladies mile beach, close to the port and Limassol Marina.

The covered area of the property is 180sq and the plot size 180sqm. It is consisting of a open plan kitchen, large and comfortable living/sitting/dining areas. Spacious bedrooms with en-suite master bedroom, one covered parking area with a small garden.