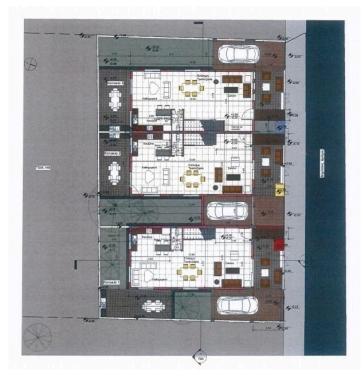

## Floor plans

### Description

Four bedrooms detached house on construction in Zakaki area in a quiet location, close to new casino and to My Mall, few minutes drive to ladies mile beach, close to the port and Limassol Marina.

The covered area of the property is 180sq and the plot size 180sqm. It is consisting of a open plan kitchen, large and comfortable living/sitting/dining areas. Spacious bedrooms with en-suite master bedroom, one covered parking area with a small garden.