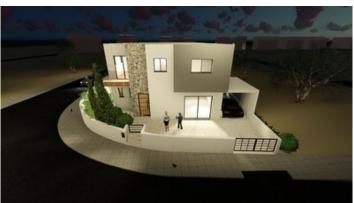

# 4 BEDROOM SEMI-DETACHED HOUSE CLOSE TO NEW CASINO!

**Q** Limassol, Zakaki

2178549

**Price** €375,000 +VAT **Type** Semi-Detached Villa

Bedrooms 4 Bathrooms 1

 $\begin{tabular}{lll} \textbf{Covered} & 174 \ m^2 & \textbf{Uncovered veranda} & 58 \ m^2 \end{tabular}$ 

### Description

Four bedrooms detached house on construction in Zakaki area in a quiet location, close to new casino and to My Mall, few minutes drive to ladies mile beach, close to the port and Limassol Marina.

The covered area of the property is 174sq and the plot size 180sqm. It is consisting of a open plan kitchen, large and comfortable living/sitting/dining areas. Spacious bedrooms with en-suite master bedroom, one covered parking area with a small garden.