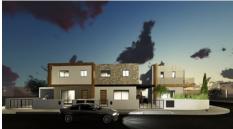

# 4 BEDROOM SEMI-DETACHED HOUSE CLOSE TO NEW CASINO!

**Q** Limassol, Zakaki

2178549

**Price** €375,000 +VAT **Type** Semi-Detached Villa

Bedrooms 4 Bathrooms 1

 $\begin{tabular}{lll} \textbf{Covered} & 174 \ m^2 & \textbf{Uncovered veranda} & 58 \ m^2 \end{tabular}$ 

### Description

Four bedrooms detached house on construction in Zakaki area in a quiet location, close to new casino and to My Mall, few minutes drive to ladies mile beach, close to the port and Limassol Marina.

The covered area of the property is 174sq and the plot size 180sqm. It is consisting of a open plan kitchen, large and comfortable living/sitting/dining areas. Spacious bedrooms with en-suite master bedroom, one covered parking area with a small garden.