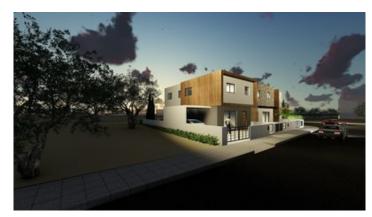

# 4 BEDROOM SEMI-DETACHED HOUSE CLOSE TO NEW CASINO!

**Q** Limassol, Zakaki

2178549

**Price** €375,000 +VAT **Type** Semi-Detached Villa

Bedrooms 4 Bathrooms 1

 $\begin{tabular}{lll} \textbf{Covered} & 174 \ m^2 & \textbf{Uncovered veranda} & 58 \ m^2 \end{tabular}$ 

### Description

Four bedrooms detached house on construction in Zakaki area in a quiet location, close to new casino and to My Mall, few minutes drive to ladies mile beach, close to the port and Limassol Marina.

The covered area of the property is 174sq and the plot size 180sqm. It is consisting of a open plan kitchen, large and comfortable living/sitting/dining areas. Spacious bedrooms with en-suite master bedroom, one covered parking area with a small garden.