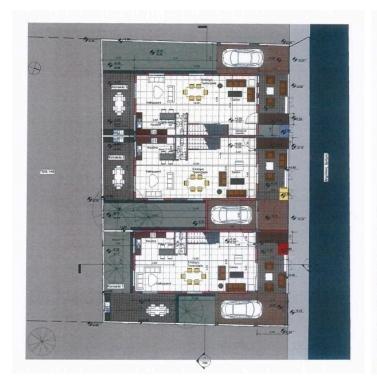

ino and to My Mall, few minutes drive to ladies mile beach, close to the port and Limassol Marina.

The covered area of the property is 174sq and the plot size 180sqm. It is consisting of a open plan kitchen, large and comfortable living/sitting/dining areas. Spacious bedrooms with en-suite master bedroom, one covered parking area with a small garden.

For more info please contact us!

Completion date estimate beginning of 2023



Roula J. Andreou Marketing Manager & Consultant

rjalim1@vivorealty.com.cy

**J** (+357) 96650308



### **Facilities**

Aircondition, Provision

Parking, Covered

Solar water heater

Heating, Provision

Storage

#### **Features**

Shower Fitted wardrobes

Garden Open plan
Double glazing Guest WC

Marble flooring En suite Shower

Modern design



## Floor plans