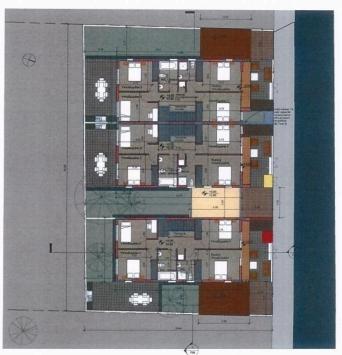

o and to My Mall, few minutes drive to ladies mile beach, close to the port and Limassol Marina.

The covered area of the property is 174sq and the plot size 180sqm. It is consisting of a open plan kitchen, large and comfortable living/sitting/dining areas. Spacious bedrooms with en-suite master bedroom, one covered parking area with a small garden.

For more info please contact us!

Completion date estimate beginning of 2023



Roula J. Andreou Marketing Manager & Consultant

rjalim1@vivorealty.com.cy

**J** (+357) 96650308



### **Facilities**

Aircondition, Provision

Parking, Covered

Solar water heater

Heating, Provision

Storage

#### **Features**

Shower Fitted wardrobes

Garden Open plan
Double glazing Guest WC

Marble flooring En suite Shower

Modern design



## Floor plans