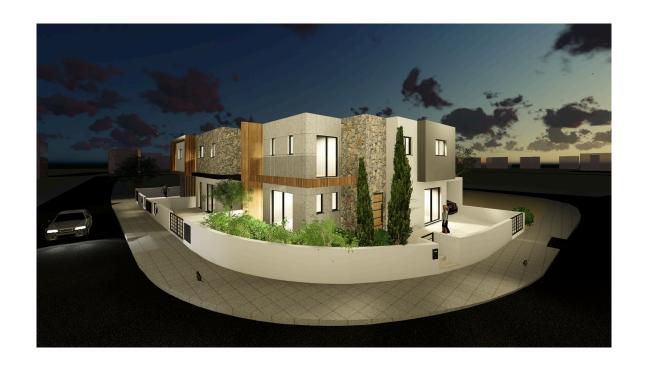

# 4 BEDROOM SEMI-DETACHED HOUSE CLOSE TO NEW CASINO!

**Q** Limassol, Zakaki

2178549

**Price** €375,000 +VAT **Type** Semi-Detached Villa

Bedrooms 4 Bathrooms 1

 $\begin{tabular}{lll} \textbf{Covered} & 174 \ m^2 & \textbf{Uncovered veranda} & 58 \ m^2 \end{tabular}$ 

### Description

Four bedrooms detached house on construction in Zakaki area in a quiet location, close to new casino and to My Mall, few minutes drive to ladies mile beach, close to the port and Limassol Marina.

The covered area of the property is 174sq and the plot size 180sqm. It is consisting of a open plan kitchen, large and comfortable living/sitting/dining areas. Spacious bedrooms with en-suite master bedroom, one covered parking area with a small garden.