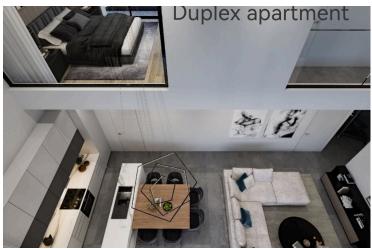

2178524

# READY 2 BEDROOM DUPLEX APARTMENT IN MESA GEITONIA

Mesa Geitonia, Limassol

€620,000 +VAT



















# **Overview**

# **Specifications**

| Bedrooms   | Bathrooms  | Covered               |
|------------|------------|-----------------------|
| <b>=</b> 3 | <b>™</b> 1 | [] 121 m <sup>2</sup> |

| Туре    | Apartment | Status                   | Key ready  |
|---------|-----------|--------------------------|------------|
| Showers | 1         | Year of construction     | 2022       |
| Toilets | 2         | Energy efficiency rating | <i>ĕ</i> A |

# **Description**

Ready Duplex apartment of 3 bedrooms with total cover areas 152m2. Beautifully designed contemporary kitchen and bathrooms feature quality fixture and fittings. This residence blends elegance and style with the latest technology-innovated, sustainable features. Fabulously light and open plan areas provide plenty