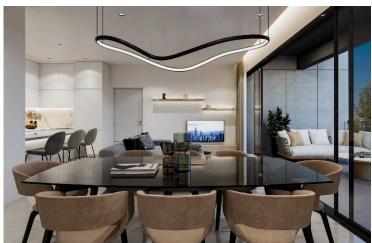

# **Description**

Ready Duplex apartment of 3 bedrooms with total cover areas 152m2. Beautifully designed contemporary kitchen and bathrooms feature quality fixture and fittings. This residence blends elegance and style with the latest technology-innovated, sustainable features. Fabulously light and open plan areas provide plenty of space for families to share a relaxing time together.

### **FEATURES:**

- •High-quality porcelain tiles
- •High-quality laminated parquet floors in the bedrooms
- •Modern Italian high-standard kitchen cabinets and wardrobes
- •Aluminium windows with thermal insulation performance, double glazed glass to provide extra thermal insulation.
- •Toshiba A/C will be provided only in the enclosed with gypsum-boards areas such as living rooms. In bedrooms and kitchen is optional and not included. Also, piping goes to the roof to be connected with VRV system. VRV system is optional and not included.
- •A solar panel to provide hot water & reservoir tank for each flat. Also, there will be provision for a water softener.
- •A pressurized system will be installed to provide extra pressure of water in each flat.
- Covered parking
- ·Landscaped garden
- Gated entrance