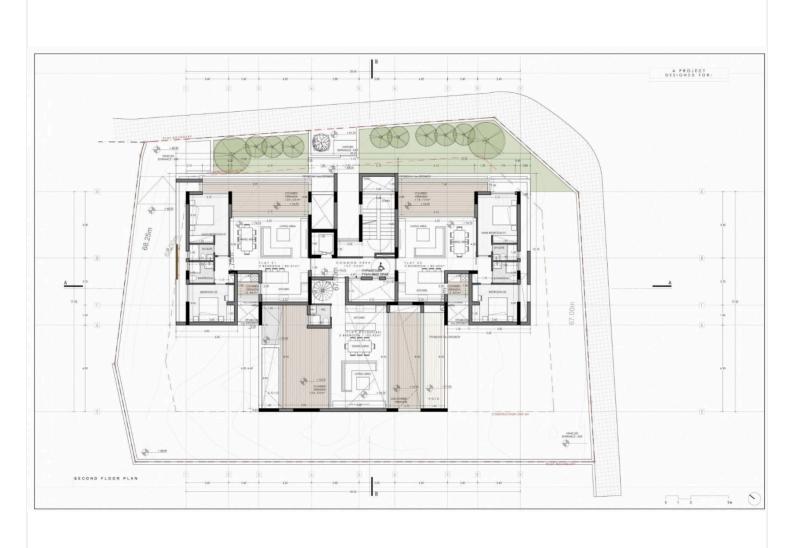

ity porcelain tiles
- •High-quality laminated parquet floors in the bedrooms
- •Modern Italian high-standard kitchen cabinets and wardrobes
- •Aluminium windows with thermal insulation performance, double glazed glass to provide extra thermal insulation.
- •Toshiba A/C will be provided only in the enclosed with gypsum-boards areas such as living rooms. In bedrooms and kitchen is optional and not included. Also, piping goes to the roof to be connected with VRV system. VRV system is optional and not included.
- •A solar panel to provide hot water & reservoir tank for each flat. Also, there will be provision for a water softener.
- •A pressurized system will be installed to provide extra pressure of water in each flat.
- Covered parking
- ·Landscaped garden
- Gated entrance



# Floor plans





# **Additional information**

# **Facilities**

Aircondition, Split system Elevator Gated complex

Heating, Central Landscaped garden Parking, Covered

Solar water heater Storage

# **Features**

Balcony Combined kitchen and dining Connected to electric mains

area

Double glazing Easy access to highway Easy access to main roads

En suite shower Entrance gate, automated Fitted wardrobes

Garbage disposal Garden Guest WC

Heart of city center Luxury specifications Marble flooring

Modern design Near amenities

# Contact us