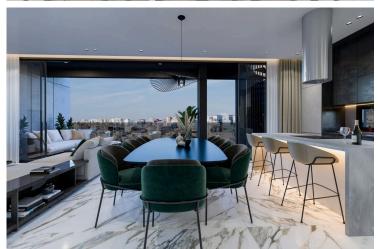

# **Description**

Ready Duplex apartment of 3 bedrooms with total cover areas 152m2. Beautifully designed contemporary kitchen and bathrooms feature quality fixture and fittings. This residence blends elegance and style with the latest technology-innovated, sustainable features. Fabulously light and open plan areas provide plenty of space for families to share a relaxing time together.

### **FEATURES:**

- •High-quality porcelain tiles
- •High-quality laminated parquet floors in the bedrooms
- •Modern Italian high-standard kitchen cabinets and wardrobes
- •Aluminium windows with thermal insulation performance, double glazed glass to provide extra thermal insulation.
- •Toshiba A/C will be provided only in the enclosed with gypsum-boards areas such as living rooms. In bedrooms and kitchen is optional and not included. Also, piping goes to the roof to be connected with VRV system. VRV system is optional and not included.
- •A solar panel to provide hot water & reservoir tank for each flat. Also, there will be provision for a water softener.
- •A pressurized system will be installed to provide extra pressure of water in each flat.
- Covered parking
- ·Landscaped garden
- Gated entrance