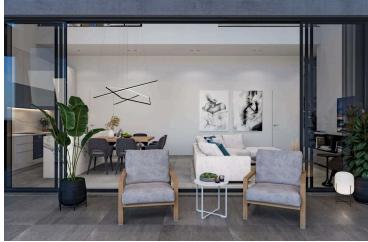

# **Description**

Ready Duplex apartment of 3 bedrooms with total cover areas 152m2. Beautifully designed contemporary kitchen and bathrooms feature quality fixture and fittings. This residence blends elegance and style with the latest technology-innovated, sustainable features. Fabulously light and open plan areas provide plenty of space for families to share a relaxing time together.

### **FEATURES:**

- •High-quality porcelain tiles
- •High-quality laminated parquet floors in the bedrooms
- •Modern Italian high-standard kitchen cabinets and wardrobes
- •Aluminium windows with thermal insulation performance, double glazed glass to provide extra thermal insulation.
- •Toshiba A/C will be provided only in the enclosed with gypsum-boards areas such as living rooms. In bedrooms and kitchen is optional and not included. Also, piping goes to the roof to be connected with VRV system. VRV system is optional and not included.
- •A solar panel to provide hot water & reservoir tank for each flat. Also, there will be provision for a water softener.
- •A pressurized system will be installed to provide extra pressure of water in each flat.
- Covered parking
- ·Landscaped garden
- Gated entrance