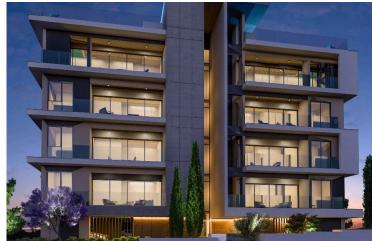

# **Description**

Ready Duplex apartment of 3 bedrooms with total cover areas 152m2. Beautifully designed contemporary kitchen and bathrooms feature quality fixture and fittings. This residence blends elegance and style with the latest technology-innovated, sustainable features. Fabulously light and open plan areas provide plenty of space for families to share a relaxing time together.

### **FEATURES:**

- •High-quality porcelain tiles
- •High-quality laminated parquet floors in the bedrooms
- •Modern Italian high-standard kitchen cabinets and wardrobes
- •Aluminium windows with thermal insulation performance, double glazed glass to provide extra thermal insulation.
- •Toshiba A/C will be provided only in the enclosed with gypsum-boards areas such as living rooms. In bedrooms and kitchen is optional and not included. Also, piping goes to the roof to be connected with VRV system. VRV system is optional and not included.
- •A solar panel to provide hot water & reservoir tank for each flat. Also, there will be provision for a water softener.
- •A pressurized system will be installed to provide extra pressure of water in each flat.
- Covered parking
- ·Landscaped garden
- Gated entrance