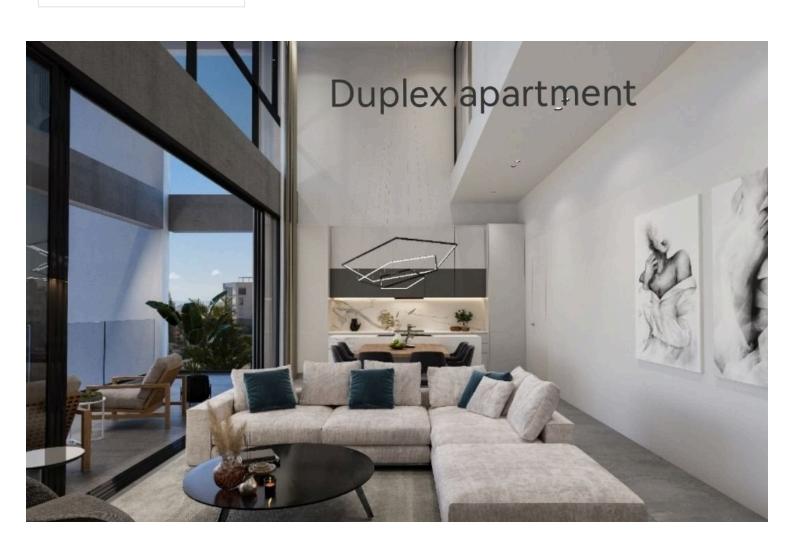

# **Description**

Ready Duplex apartment of 3 bedrooms with total cover areas 152m2. Beautifully designed contemporary kitchen and bathrooms feature quality fixture and fittings. This residence blends elegance and style with the latest technology-innovated, sustainable features. Fabulously light and open plan areas provide plenty of space for families to share a relaxing time together.

### **FEATURES:**

- •High-quality porcelain tiles
- •High-quality laminated parquet floors in the bedrooms
- •Modern Italian high-standard kitchen cabinets and wardrobes
- •Aluminium windows with thermal insulation performance, double glazed glass to provide extra thermal insulation.
- •Toshiba A/C will be provided only in the enclosed with gypsum-boards areas such as living rooms. In bedrooms and kitchen is optional and not included. Also, piping goes to the roof to be connected with VRV system. VRV system is optional and not included.
- •A solar panel to provide hot water & reservoir tank for each flat. Also, there will be provision for a water softener.
- •A pressurized system will be installed to provide extra pressure of water in each flat.
- Covered parking
- ·Landscaped garden
- Gated entrance