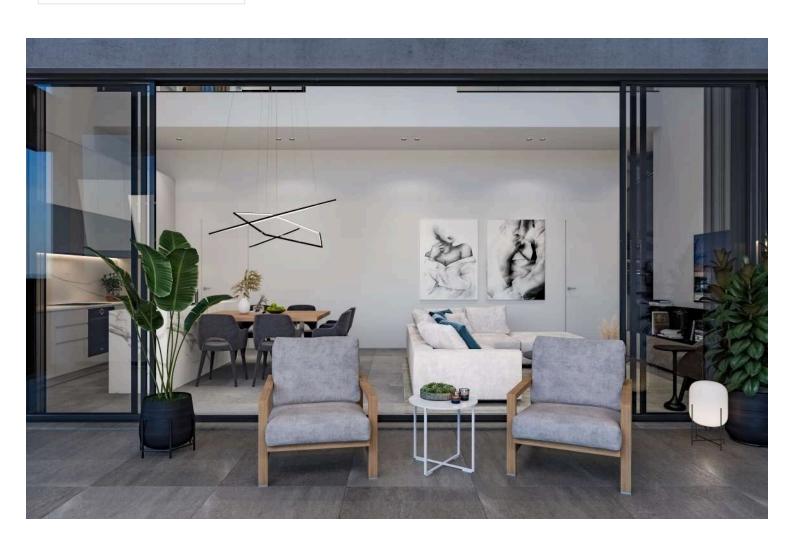

### **Description**

Elegance apartment of 2 bedrooms with total cover areas 119m2, covered veranda 23m2 uncovered veranda 16m2. Beautifully designed contemporary kitchen and bathrooms feature quality fixture and fittings. This residence blends elegance and style with the latest technology-innovated, sustainable features. Fabulously light and open plan areas provide plenty of space for families to share a relaxing time together. Expected delivery time summer 2023

#### **FEATURES:**

- High-quality porcelain tiles
- •High-quality laminated parquet floors in the bedrooms
- •Modern Italian high-standard kitchen cabinets and wardrobes
- •Aluminium windows with thermal insulation performance, double glazed glass to provide extra thermal insulation.
- •Toshiba A/C will be provided only in the enclosed with gypsum-boards areas such as living rooms. In bedrooms and kitchen is optional and not included. Also, piping goes to the roof to be connected with VRV system. VRV system is optional and not included.
- •A solar panel to provide hot water & reservoir tank for each flat. Also, there will be provision for a water softener.
- •A pressurized system will be installed to provide extra pressure of water in each flat.
- Covered parking
- Landscaped garden
- Gated entrance
- Storeroom