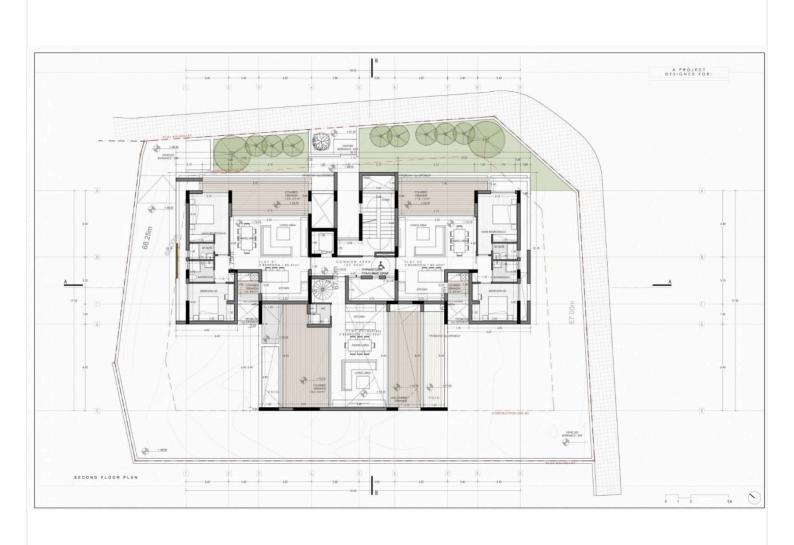

in tiles
- •High-quality laminated parquet floors in the bedrooms
- •Modern Italian high-standard kitchen cabinets and wardrobes
- •Aluminium windows with thermal insulation performance, double glazed glass to provide extra thermal insulation.
- •Toshiba A/C will be provided only in the enclosed with gypsum-boards areas such as living rooms. In bedrooms and kitchen is optional and not included. Also, piping goes to the roof to be connected with VRV system. VRV system is optional and not included.
- •A solar panel to provide hot water & reservoir tank for each flat. Also, there will be provision for a water softener.
- •A pressurized system will be installed to provide extra pressure of water in each flat.
- Covered parking
- Landscaped garden
- Gated entrance
- Storeroom



# Floor plans





## **Additional information**

### **Facilities**

Aircondition, Split system Elevator Gated complex

Heating, Central Landscaped garden Parking, Covered

Solar water heater Storage

### **Features**

Balcony Combined kitchen and dining Connected to electric mains

area

Double glazing Easy access to highway Easy access to main roads

En suite shower Entrance gate, automated Fitted wardrobes

Garbage disposal Garden Guest WC

Heart of city center Luxury specifications Marble flooring

Modern design Near amenities

### Contact us