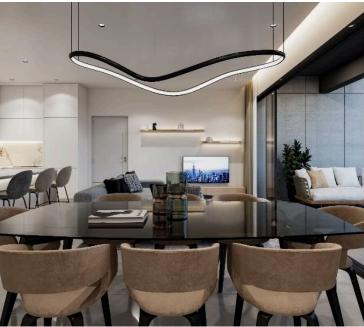

### **Description**

Elegance apartment of 2 bedrooms with total cover areas 119m2, covered veranda 23m2 uncovered veranda 16m2. Beautifully designed contemporary kitchen and bathrooms feature quality fixture and fittings. This residence blends elegance and style with the latest technology-innovated, sustainable features. Fabulously light and open plan areas provide plenty of space for families to share a relaxing time together. Expected delivery time summer 2023

#### **FEATURES:**

- High-quality porcelain tiles
- •High-quality laminated parquet floors in the bedrooms
- •Modern Italian high-standard kitchen cabinets and wardrobes
- •Aluminium windows with thermal insulation performance, double glazed glass to provide extra thermal insulation.
- •Toshiba A/C will be provided only in the enclosed with gypsum-boards areas such as living rooms. In bedrooms and kitchen is optional and not included. Also, piping goes to the roof to be connected with VRV system. VRV system is optional and not included.
- •A solar panel to provide hot water & reservoir tank for each flat. Also, there will be provision for a water softener.
- •A pressurized system will be installed to provide extra pressure of water in each flat.
- Covered parking
- Landscaped garden
- Gated entrance
- Storeroom