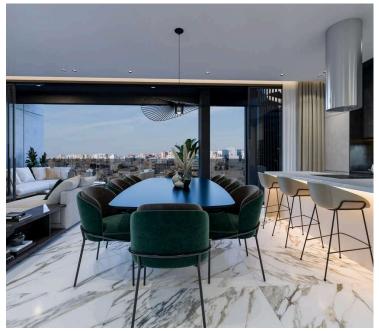

### **Description**

Elegance apartment of 2 bedrooms with total cover areas 119m2, covered veranda 23m2 uncovered veranda 16m2. Beautifully designed contemporary kitchen and bathrooms feature quality fixture and fittings. This residence blends elegance and style with the latest technology-innovated, sustainable features. Fabulously light and open plan areas provide plenty of space for families to share a relaxing time together. Expected delivery time summer 2023

#### **FEATURES:**

- High-quality porcelain tiles
- •High-quality laminated parquet floors in the bedrooms
- •Modern Italian high-standard kitchen cabinets and wardrobes
- •Aluminium windows with thermal insulation performance, double glazed glass to provide extra thermal insulation.
- •Toshiba A/C will be provided only in the enclosed with gypsum-boards areas such as living rooms. In bedrooms and kitchen is optional and not included. Also, piping goes to the roof to be connected with VRV system. VRV system is optional and not included.
- •A solar panel to provide hot water & reservoir tank for each flat. Also, there will be provision for a water softener.
- •A pressurized system will be installed to provide extra pressure of water in each flat.
- Covered parking
- Landscaped garden
- Gated entrance
- Storeroom