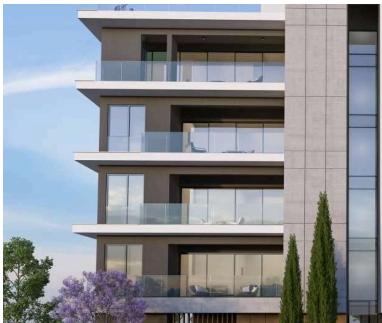

### **Overview**

### **Description**

Elegance apartment of 2 bedrooms with total cover areas 119m2, covered veranda 23m2 uncovered veranda 16m2. Beautifully designed contemporary kitchen and bathrooms feature quality fixture and fittings. This residence blends elegance and style with the latest technology-innovated, sustainable features. Fabulously light and open plan areas provide plenty of space for families to share a relaxing time together. Expected delivery time summer 2023