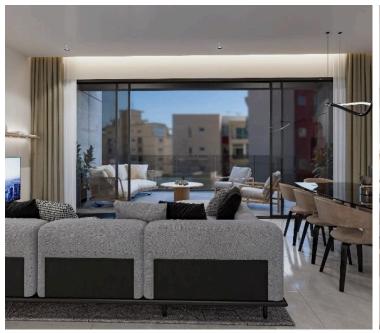

### **Description**

Elegance apartment of 2 bedrooms with total cover areas 119m2, covered veranda 23m2 uncovered veranda 16m2. Beautifully designed contemporary kitchen and bathrooms feature quality fixture and fittings. This residence blends elegance and style with the latest technology-innovated, sustainable features. Fabulously light and open plan areas provide plenty of space for families to share a relaxing time together. Expected delivery time summer 2023

#### **FEATURES:**

- High-quality porcelain tiles
- •High-quality laminated parquet floors in the bedrooms
- •Modern Italian high-standard kitchen cabinets and wardrobes
- •Aluminium windows with thermal insulation performance, double glazed glass to provide extra thermal insulation.
- •Toshiba A/C will be provided only in the enclosed with gypsum-boards areas such as living rooms. In bedrooms and kitchen is optional and not included. Also, piping goes to the roof to be connected with VRV system. VRV system is optional and not included.
- •A solar panel to provide hot water & reservoir tank for each flat. Also, there will be provision for a water softener.
- •A pressurized system will be installed to provide extra pressure of water in each flat.
- Covered parking
- Landscaped garden
- Gated entrance
- Storeroom