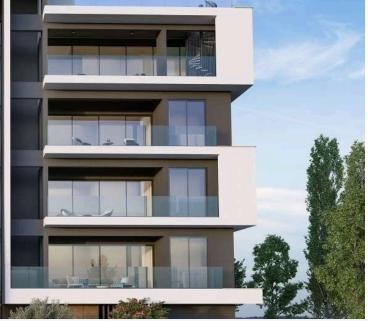

### **Overview**

### **Description**

Elegance apartment of 2 bedrooms with total cover areas 119m2, covered veranda 23m2 uncovered veranda 16m2. Beautifully designed contemporary kitchen and bathrooms feature quality fixture and fittings. This residence blends elegance and style with the latest technology-innovated, sustainable features. Fabulously light and open plan areas provide plenty of space for families to share a relaxing time together. Expected delivery time summer 2023