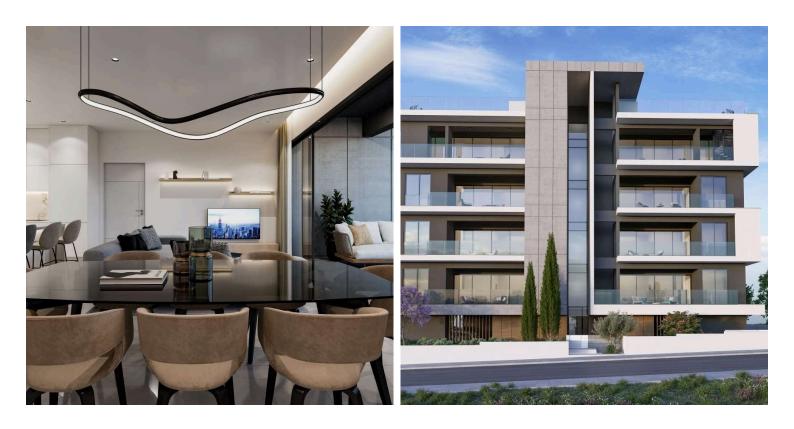

### **Description**

Modern design apartment of 2 bedrooms with total cover areas 119m2.

Beautifully designed contemporary kitchen and bathrooms feature quality fixture and fittings. This residence blends elegance and style with the latest technology-innovated, sustainable features. Fabulously light and open plan areas provide plenty of space for families to share a relaxing time together.

#### **FEATURES:**

- •High-quality porcelain tiles
- •High-quality laminated parquet floors in the bedrooms
- •Modern Italian high-standard kitchen cabinets and wardrobes
- •Aluminium windows with thermal insulation performance, double glazed glass to provide extra thermal insulation.
- •Toshiba A/C will be provided only in the enclosed with gypsum-boards areas such as living rooms. In bedrooms and kitchen is optional and not included. Also, piping goes to the roof to be connected with VRV system.