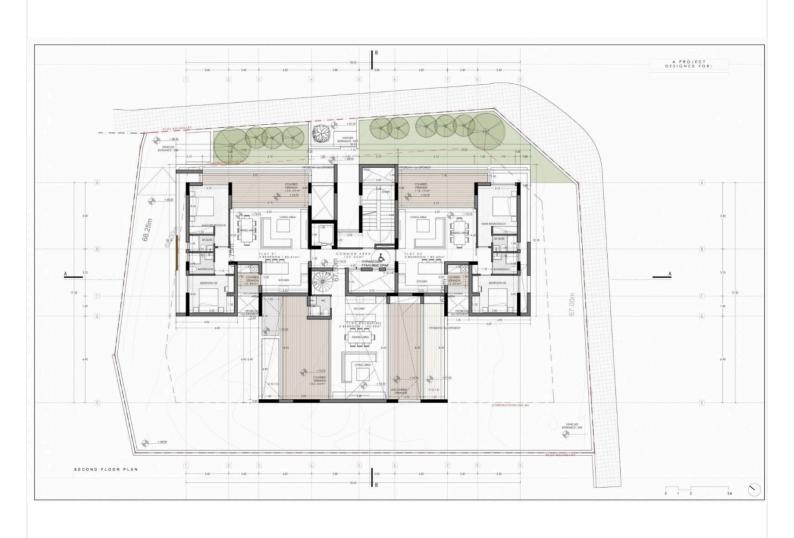

iles
- •High-quality laminated parquet floors in the bedrooms
- •Modern Italian high-standard kitchen cabinets and wardrobes
- •Aluminium windows with thermal insulation performance, double glazed glass to provide extra thermal insulation.
- •Toshiba A/C will be provided only in the enclosed with gypsum-boards areas such as living rooms. In bedrooms and kitchen is optional and not included. Also, piping goes to the roof to be connected with VRV system.

VRV system is optional and not included.

- •A solar panel to provide hot water & reservoir tank for each flat. Also, there will be provision for a water softener.
- •A pressurized system will be installed to provide extra pressure of water in each flat.
- Covered parking
- ·Landscaped garden
- Gated entrance
- •Storeroom



# Floor plans





# **Additional information**

### **Facilities**

Aircondition, Split system Elevator Gated complex

Heating, Central Landscaped garden Parking, Covered

Solar water heater Storage

### **Features**

Balcony Combined kitchen and dining Connected to electric mains

area

Double glazing Easy access to highway Easy access to main roads

En suite shower Entrance gate, automated Fitted wardrobes

Garbage disposal Garden Guest WC

Heart of city center Luxury specifications Marble flooring

Modern design Near amenities

### Contact us