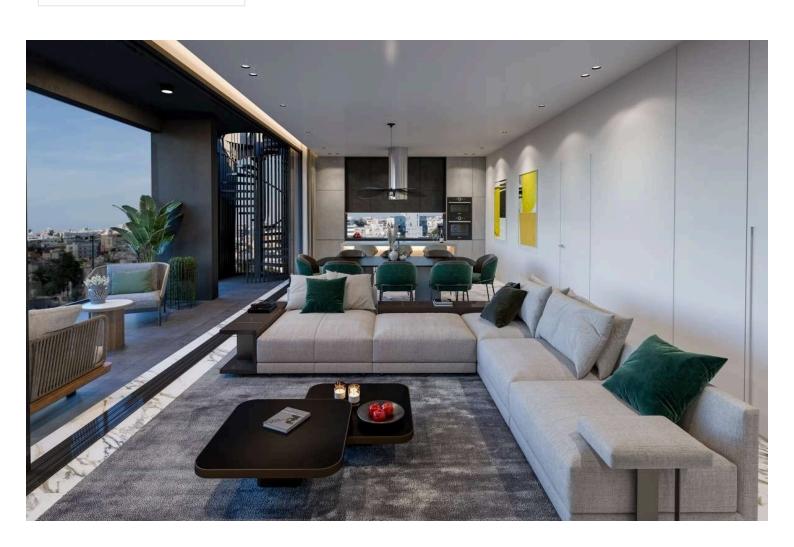

### **Description**

Modern design apartment of 2 bedrooms with total cover areas 119m2.

Beautifully designed contemporary kitchen and bathrooms feature quality fixture and fittings. This residence blends elegance and style with the latest technology-innovated, sustainable features. Fabulously light and open plan areas provide plenty of space for families to share a relaxing time together.

#### **FEATURES:**

- •High-quality porcelain tiles
- •High-quality laminated parquet floors in the bedrooms
- •Modern Italian high-standard kitchen cabinets and wardrobes
- •Aluminium windows with thermal insulation performance, double glazed glass to provide extra thermal insulation.
- •Toshiba A/C will be provided only in the enclosed with gypsum-boards areas such as living rooms. In bedrooms and kitchen is optional and not included. Also, piping goes to the roof to be connected with VRV system.

VRV system is optional and not included.

- •A solar panel to provide hot water & reservoir tank for each flat. Also, there will be provision for a water softener.
- •A pressurized system will be installed to provide extra pressure of water in each flat.
- Covered parking
- ·Landscaped garden
- Gated entrance
- •Storeroom