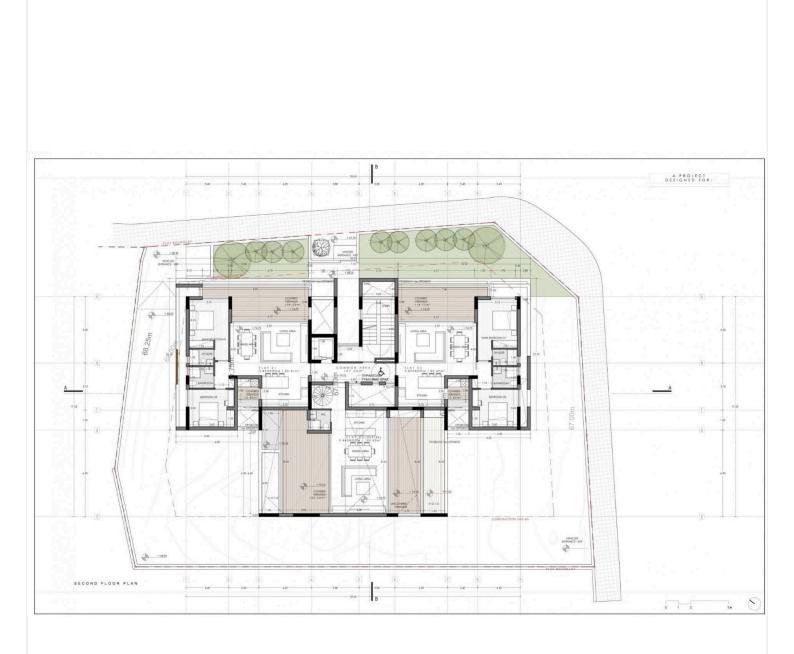

iles
- •High-quality laminated parquet floors in the bedrooms
- •Modern Italian high-standard kitchen cabinets and wardrobes
- •Aluminium windows with thermal insulation performance, double glazed glass to provide extra thermal insulation.
- •Toshiba A/C will be provided only in the enclosed with gypsum-boards areas such as living rooms. In bedrooms and kitchen is optional and not included. Also, piping goes to the roof to be connected with VRV system. VRV system is optional and not included.
- •A solar panel to provide hot water & reservoir tank for each flat. Also, there will be provision for a water softener.
- •A pressurized system will be installed to provide extra pressure of water in each flat.
- Covered parking
- Landscaped garden
- Gated entrance
- Storeroom



# **Floor plans**





# **Additional information**

# Facilities

| Aircondition, Split system | Elevator                         | Gated complex               |
|----------------------------|----------------------------------|-----------------------------|
| Heating, Central           | Landscaped garden                | Parking, Covered            |
| Solar water heater         | Storage                          |                             |
|                            |                                  |                             |
| Features                   |                                  |                             |
| Balcony                    | Combined kitchen and dining area | Connected to electric mains |
| Double glazing             | Easy access to highway           | Easy access to