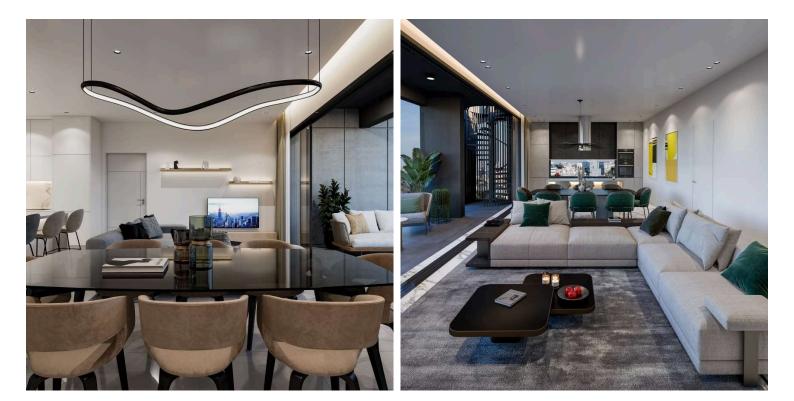

### Description

Apartment of 2 bedrooms with total cover areas 114m2. Beautifully designed contemporary kitchen and bathrooms feature quality fixture and fittings. This residence blends elegance and style with the latest technology-innovated, sustainable features. Fabulously light and open plan areas provide plenty of space for families to share a relaxing time together. Expected delivery time Summer 2023

#### FEATURES:

- •High-quality porcelain tiles
- •High-quality laminated parquet floors in the bedrooms
- •Modern Italian high-standard kitchen cabinets and wardrobes
- •Aluminium windows with thermal insulation performance, double glazed glass to provide extra thermal insulation.
- •Toshiba A/C will be provided only in the enclosed with gypsum-boards areas such as living rooms. In bedrooms and kitchen is optional and not included. Also, piping goes to the roof to be connected with VRV system. VRV system is optional and not included.
- •A solar panel to provide hot water & reservoir tank for each flat. Also, there will be provision for a water softener.
- •A pressurized system will be installed to provide extra pressure of water in each flat.
- Covered parking
- Landscaped garden
- Gated entrance
- Storeroom