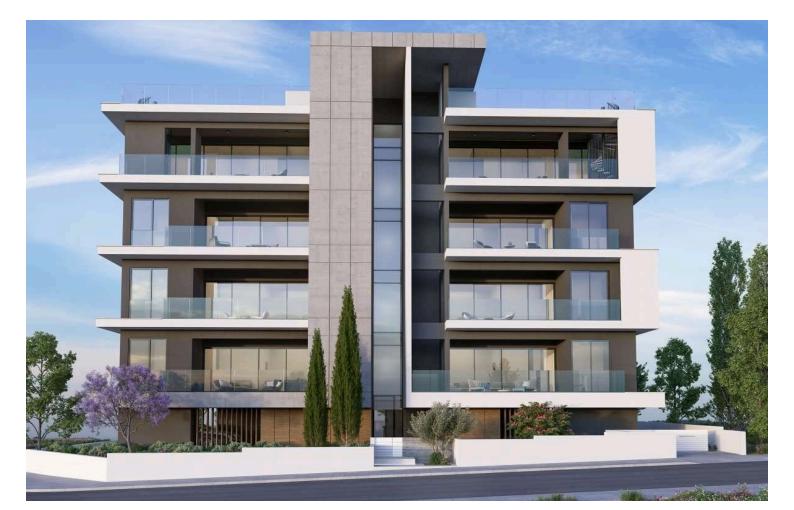

# Overview

### Description

Apartment of 2 bedrooms with total cover areas 114m2. Beautifully designed contemporary kitchen and bathrooms feature quality fixture and fittings. This residence blends elegance and style with the latest technology-innovated, sustainable features. Fabulously light and open plan areas provide plenty of space for families to share a relaxing time together. Expected delivery time Summer 2023