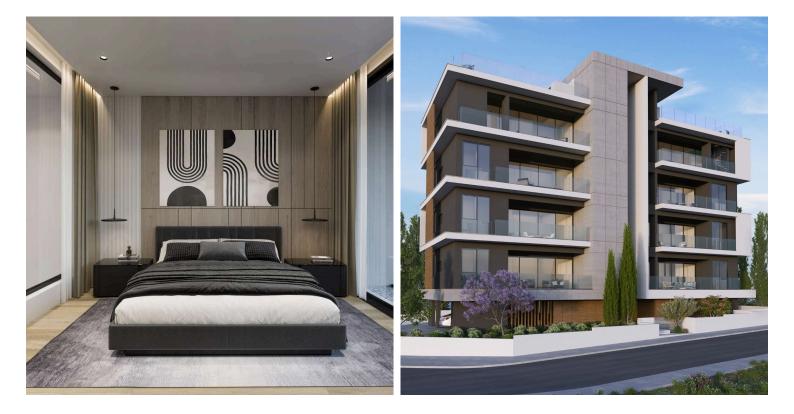

### Description

Apartment of 2 bedrooms with total cover areas 114m2. Beautifully designed contemporary kitchen and bathrooms feature quality fixture and fittings. This residence blends elegance and style with the latest technology-innovated, sustainable features. Fabulously light and open plan areas provide plenty of space for families to share a relaxing time together. Expected delivery time Summer 2023

#### FEATURES:

- •High-quality porcelain tiles
- •High-quality laminated parquet floors in the bedrooms
- •Modern Italian high-standard kitchen cabinets and wardrobes
- •Aluminium windows with thermal insulation performance, double glazed glass to provide extra thermal insulation.
- •Toshiba A/C will be provided only in the enclosed with gypsum-boards areas such as living rooms. In bedrooms and kitchen is optional and not included. Also, piping goes to the roof to be connected with VRV system. VRV system is optional and not included.
- •A solar panel to provide hot water & reservoir tank for each flat. Also, there will be provision for a water softener.
- •A pressurized system will be installed to provide extra pressure of water in each flat.
- Covered parking
- Landscaped garden
- Gated entrance
- Storeroom