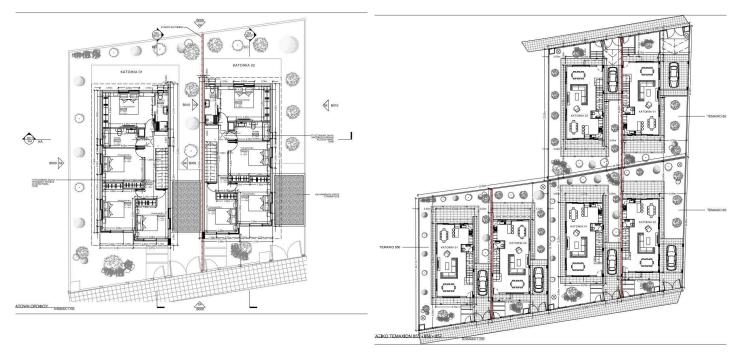

tial neighbourhood. Plot size 224m2 - Internal covered areas 189m2 - Covered veranda 30m2. Ground level consists a spacious living/dining area, modern fitted kitchen, quest w.c. Upper level 4 spacious bedrooms with one master bedroom and a main bathroom. Provision for c/h and a/c split level system, covered parking area and garden.

Delivery time approximately 4/2024.

For more info please contact us!



## Roula J. Andreou

Marketing Manager & Consultant

- rjalim1@vivorealty.com.cy
- 🍠 (+357) 96650308



#### Facilities

Aircondition, Provision Parking, Covered Solar water heater Heating, Provision Storage

#### Features

Easy access to main roads Balcony Open plan Double glazing Modern design Easy access to highway Garden Parquet flooring Guest WC



vivorealty.com.cy

### Floor plans