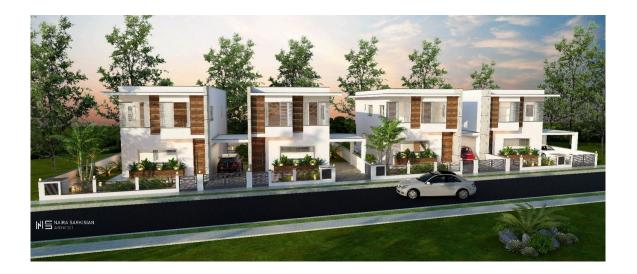

# NEW 4 BEDROOM MODERN DESIGN HOUSE IN EKALI AREA

**Q** Limassol, Ekali

2178473

| Price    | €465,000 +VAT      | Туре                     | Detached Villa    |
|----------|--------------------|--------------------------|-------------------|
| Bedrooms | 4                  | Bathrooms                | 1                 |
| Covered  | 189 m <sup>2</sup> | Covered veranda          | 30 m <sup>2</sup> |
| Plot     | 224 m <sup>2</sup> | Year of Construction     | 2023              |
| Status   | Under construction | Energy efficiency rating | А                 |
| Area     | Limassol, Ekali    |                          |                   |
|          |                    |                          |                   |

### Description

New detached house, located in Ekali-Agia Fyla area in a quiet residential neighbourhood. Plot size 224m2 - Internal covered areas 189m2 - Covered veranda 30m2. Ground level consists a spacious living/dining area, modern fitted kitchen, quest w.c. Upper level 4 spacious bedrooms with one master bedroom and a main bathroom. Provision for c/h and a/c split level system, covered parking area and garden.