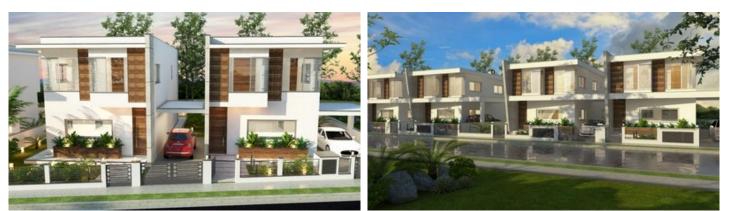

# NEW 4 BEDROOM MODERN DESIGN HOUSE IN EKALI AREA

**Q** Limassol, Ekali

2178473

| Price    | €465,000 +VAT      | Туре                     | Detached Villa    |
|----------|--------------------|--------------------------|-------------------|
| Bedrooms | 4                  | Bathrooms                | 1                 |
| Covered  | 189 m <sup>2</sup> | Covered veranda          | 30 m <sup>2</sup> |
| Plot     | 224 m <sup>2</sup> | Year of Construction     | 2023              |
| Status   | Under construction | Energy efficiency rating | А                 |
| Area     | Limassol, Ekali    |                          |                   |
|          |                    |                          |                   |

### Description

New detached house, located in Ekali-Agia Fyla area in a quiet residential neighbourhood. Plot size 224m2 - Internal covered areas 189m2 - Covered veranda 30m2. Ground level consists a spacious living/dining area, modern fitted kitchen, quest w.c. Upper level 4 spacious bedrooms with one master bedroom and a main bathroom. Provision for c/h and a/c split level system, covered parking area and garden.