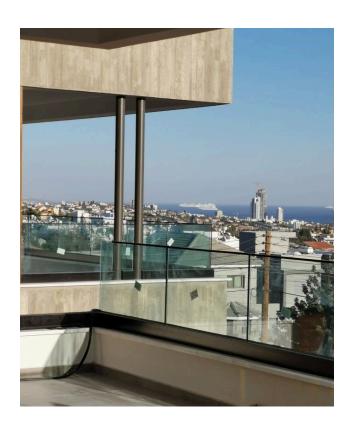

## **NEW APARTMENT IN AGIOS ATHANASIOS**

Limassol, Agios Athanasios

2178257

**Rent** €1,700 /month **Type** Apartment

Bedrooms 2 Bathrooms 1

**Covered** 80 m<sup>2</sup> **Covered veranda** 28 m<sup>2</sup>

## Description

Two bedroom apartment fully furnished, with easy access to Limassol city center, close to private and local schools. New building of modern apartments and is located in Agios Athanasios area, perfect for those looking for a functional and high standard accommodation & an enjoyable living environment.

Apartment's Characteristics:

**Fully Furnished** 

Spacious bedrooms

1 Master bedroom with en-suited facilities

Open plan living, dinning & kitchen area with large south facing windows

Glass sliding doors leading to a covered veranda