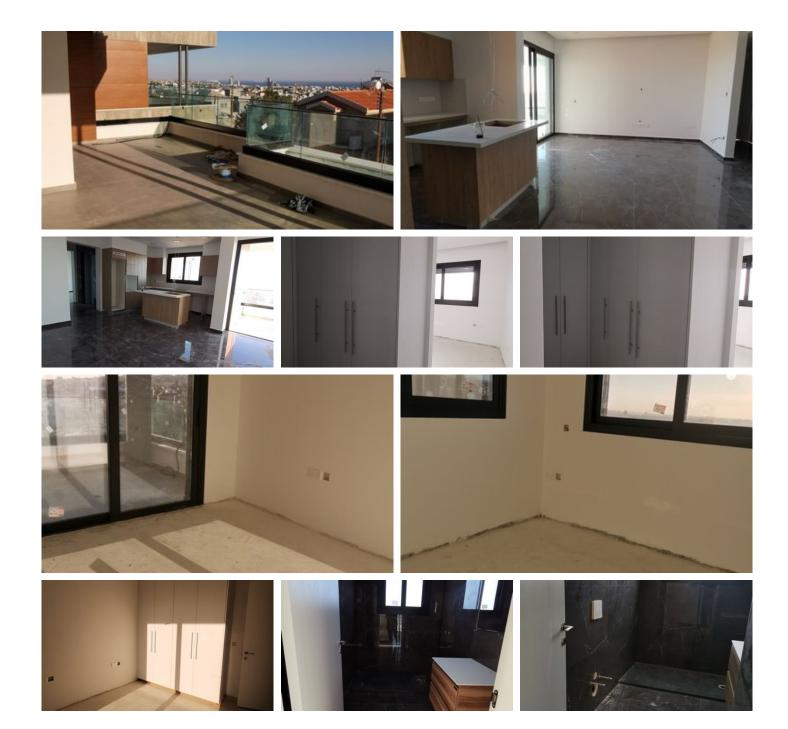

## Description

Two bedroom apartment fully furnished, with easy access to Limassol city center, close to private and local schools. New building of modern apartments and is located in Agios Athanasios area, perfect for those looking for a functional and high standard accommodation & an enjoyable living environment.

Apartment's Characteristics:

**Fully Furnished** 

Spacious bedrooms

1 Master bedroom with en-suited facilities

Open plan living, dinning & kitchen area with large south facing windows

Glass sliding doors leading to a covered veranda

Exceptional kitchens and wardrobes

Double glazed windows

Security Door

Audio video door entry system

Provision for Central heating

Supply & Installation of A / Cs

Supply & Installation of Electrical appliances

Storeroom / Utility Room

**Covered Parking** 

Gated entrance

One parking provided per apartment.

The apartment building has additional parking spots for guests and the disabled.

Each apartment will come with an Energy Performance Certificate rated Grade B.