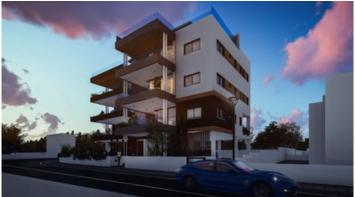

## NEW TWO BEDROOM APARTMENT IN AGIOS ATHANASIOS

**Q** Limassol, Agios Athanasios

2178235

**Rent** €1,600 /month **Type** Apartment

Bedrooms 2 Bathrooms 1

**Covered** 80 m<sup>2</sup> **Covered veranda** 28 m<sup>2</sup>

## Description

Two bedroom apartments fully furnished, with easy access to Limassol city center, close to private and local schools. New building of modern apartments and is located in Agios Athanasios area, perfect for those looking for a functional and high standard accommodation & an enjoyable living environment.

Apartment's Characteristics:

**Fully Furnished** 

Spacious bedrooms

1 Master bedroom with en-suited facilities

Open plan living, dinning & kitchen area with large south facing windows

Glass sliding doors leading to a covered veranda