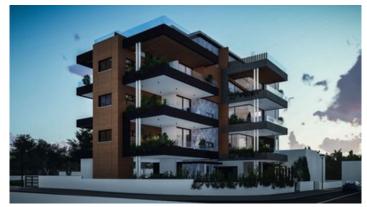

## NEW TWO BEDROOM APARTMENT IN AGIOS ATHANASIOS

**Q** Limassol, Agios Athanasios

2178235

**Rent** €1,600 /month **Type** Apartment

Bedrooms 2 Bathrooms 1

**Covered** 80 m<sup>2</sup> **Covered veranda** 28 m<sup>2</sup>

## Description

Two bedroom apartments fully furnished, with easy access to Limassol city center, close to private and local schools. New building of modern apartments and is located in Agios Athanasios area, perfect for those looking for a functional and high standard accommodation & an enjoyable living environment.

Apartment's Characteristics:

**Fully Furnished** 

Spacious bedrooms

1 Master bedroom with en-suited facilities

Open plan living, dinning & kitchen area with large south facing windows

Glass sliding doors leading to a covered veranda