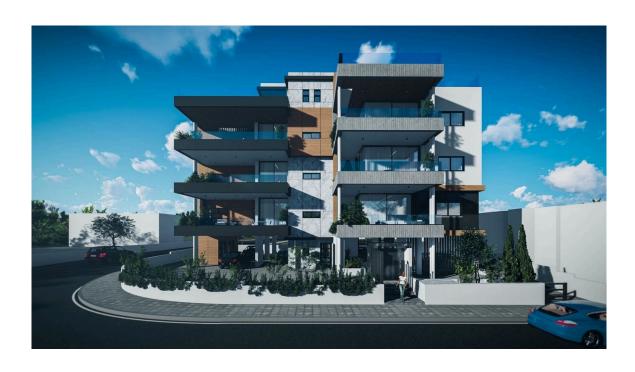

## NEW TWO BEDROOM APARTMENT IN AGIOS ATHANASIOS

**Q** Limassol, Agios Athanasios

2178235

**Rent** €1,600 /month **Type** Apartment

Bedrooms 2 Bathrooms 1

**Covered** 80 m<sup>2</sup> **Covered veranda** 28 m<sup>2</sup>

## Description

Two bedroom apartments fully furnished, with easy access to Limassol city center, close to private and local schools. New building of modern apartments and is located in Agios Athanasios area, perfect for those looking for a functional and high standard accommodation & an enjoyable living environment.

Apartment's Characteristics:

**Fully Furnished** 

Spacious bedrooms

1 Master bedroom with en-suited facilities

Open plan living, dinning & kitchen area with large south facing windows

Glass sliding doors leading to a covered veranda