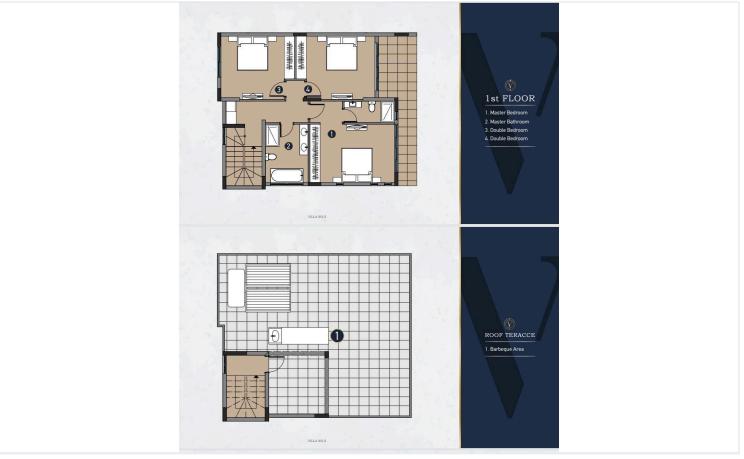

nce built to the highest standards in one of Limassol most sought locations Moutagiaka area. Afforcing the ultimate in luxury family living and offering a super balance of both formal and relaxed living spaces. Consists of 4 bedrooms, 5 bathrooms, entertainment area, overflow private swimming pool, private garden, private parking and a roof terrace, a total of 351m2 of covered area. This property offers lovely views of the sea and surrounding countryside and is close to the beach and all amenities. Supermarkets and mini-markets, bakery, K-Cineplex cinema, beach cafes and restaurants are all within 5 minutes' drive. Limassol City Centre is only a short drive (5-10 minutes), private schools (Grammar School, Heritage & Foley's all within a radius of 10 – 15 minutes drive.



# Floor plans







## **Additional information**

### **Facilities**

Aircondition, Split system

Landscaped garden

Parking, Garage

Storage

Heating, Underfloor

Maid's room

Pool, Private, overflow

Indoor pool, Private, overflow

Outdoor shower

Solar water heater

### **Features**

Balcony

Double glazing

En suite shower

Kitchen appliances

Modern design

Balcony, front

Easy access to highway

Fitted wardrobes

Laundry room

Parquet flooring

Bath

En suite bathroom

**Guest WC** 

Luxury specifications

#### **Contact us**



Roula J. Andreou

(+357) 96650308

rjalim1@vivorealty.com.cy