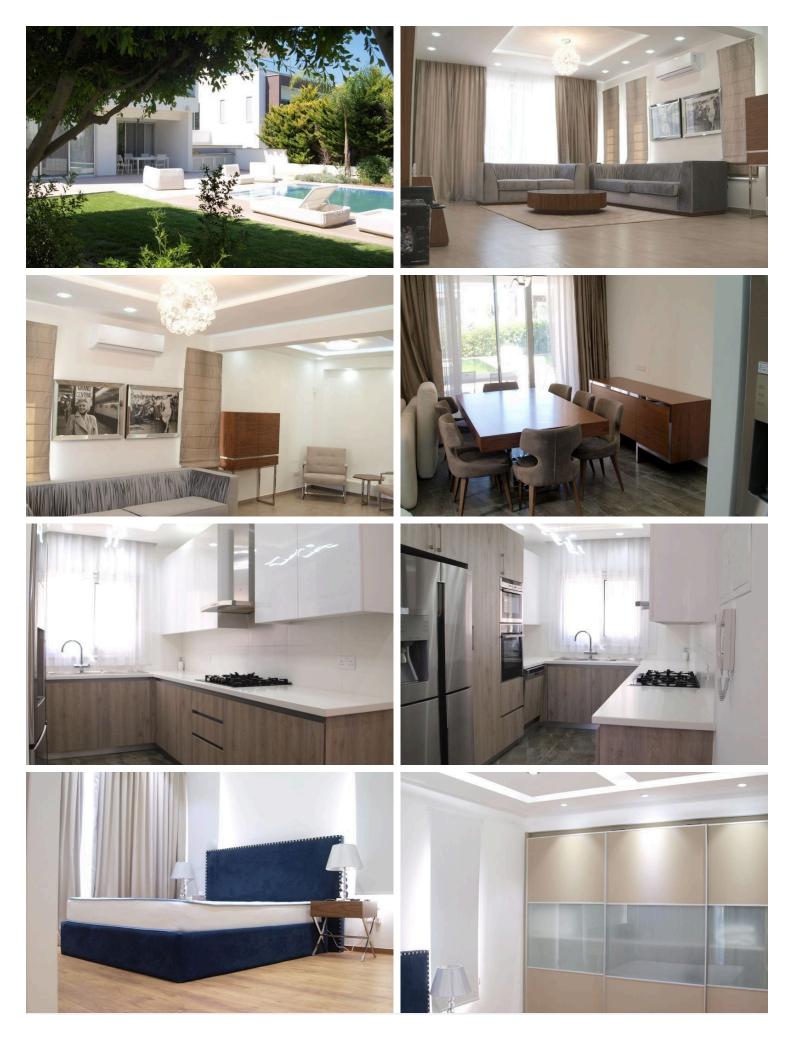

### **Description**

A resale unique residence built to the highest standards in one of Limassol most sought locations Moutagiaka area. Afforcing the ultimate in luxury family living and offering a super balance of both formal and relaxed living spaces. Consists of 4 bedrooms, 5 bathrooms, entertainment area, overflow private swimming pool, private garden, private parking and a roof terrace, a total of 351m2 of covered area. This property offers lovely views of the sea and surrounding countryside and is close to the beach and all amenities. Supermarkets and mini-markets, bakery, K-Cineplex cinema, beach cafes and restaurants are all within 5 minutes' drive. Limassol City Centre is only a short drive (5-10 minutes), private schools (Grammar School, Heritage & Foley's all within a radius of 10 – 15 minutes drive.