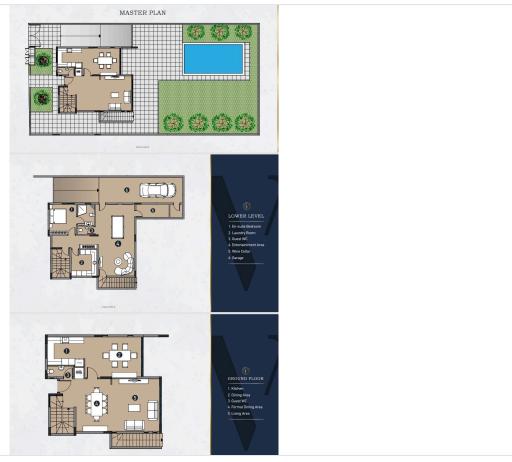

dence built to the highest standards in one of Limassol most sought locations Moutagiaka area. Afforcing the ultimate in luxury family living and offering a super balance of both formal and relaxed living spaces. Consists of 4 bedrooms, 5 bathrooms, entertainment area, overflow private swimming pool, private garden, private parking and a roof terrace, a total of 351m2 of covered area. This property offers lovely views of the sea and surrounding countryside and is close to the beach and all amenities. Supermarkets and mini-markets, bakery, K-Cineplex cinema, beach cafes and restaurants are all within 5 minutes' drive. Limassol City Centre is only a short drive (5-10 minutes), private schools (Grammar School, Heritage & Foley's all within a radius of 10 – 15 minutes drive.



# Floor plans







## **Additional information**

### **Facilities**

Aircondition, Split system

Landscaped garden

Parking, Garage

Storage

Heating, Underfloor

Maid's room

Pool, Private, overflow

Indoor pool, Private, overflow

Outdoor shower

Solar water heater

### **Features**

Balcony

Double glazing

En suite shower

Kitchen appliances

Modern design

Balcony, front

Easy access to highway

Fitted wardrobes

Laundry room

Parquet flooring

Bath

En suite bathroom

**Guest WC** 

Luxury specifications

#### **Contact us**



Roula J. Andreou

(+357) 96650308

rjalim1@vivorealty.com.cy