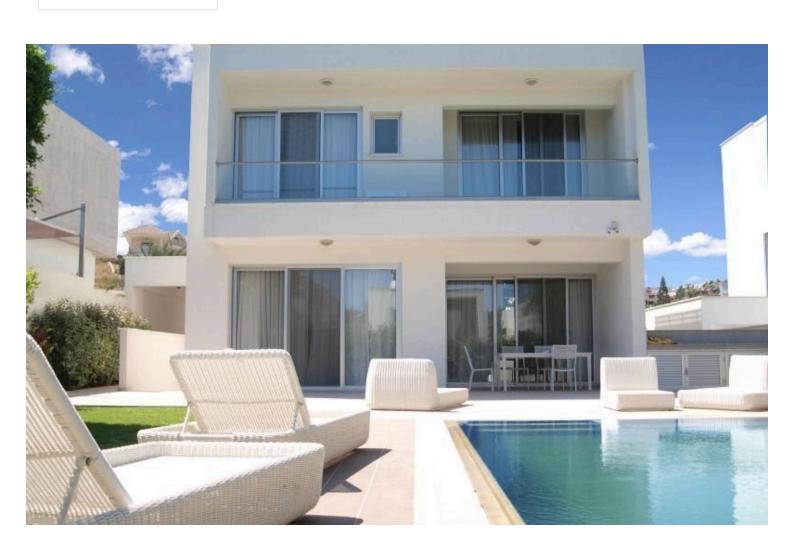

### **Description**

A resale unique residence built to the highest standards in one of Limassol most sought locations Moutagiaka area. Afforcing the ultimate in luxury family living and offering a super balance of both formal and relaxed living spaces. Consists of 4 bedrooms, 5 bathrooms, entertainment area, overflow private swimming pool, private garden, private parking and a roof terrace, a total of 351m2 of covered area. This property offers lovely views of the sea and surrounding countryside and is close to the beach and all amenities. Supermarkets and mini-markets, bakery, K-Cineplex cinema, beach cafes and restaurants are all within 5 minutes' drive. Limassol City Centre is only a short drive (5-10 minutes), private schools (Grammar School, Heritage & Foley's all within a radius of 10 – 15 minutes drive.