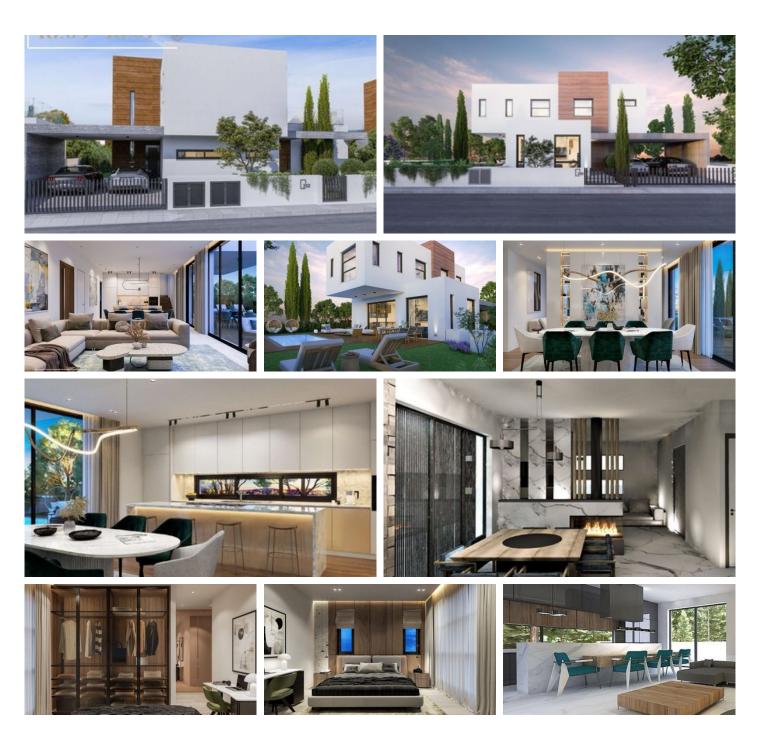

#### Description

Modern design 4 bedroom villa on two levels at Panthea area. Ground level open plan layout leading to the cosy outdoor area with a private swimming pool and garden. (Swimming pool is optional). Upper level 3 spacious bedrooms with one ensuite and one main family bathroom.

#### Facilities

Aircondition, Provision Indoor pool, Optional Heating, Provision