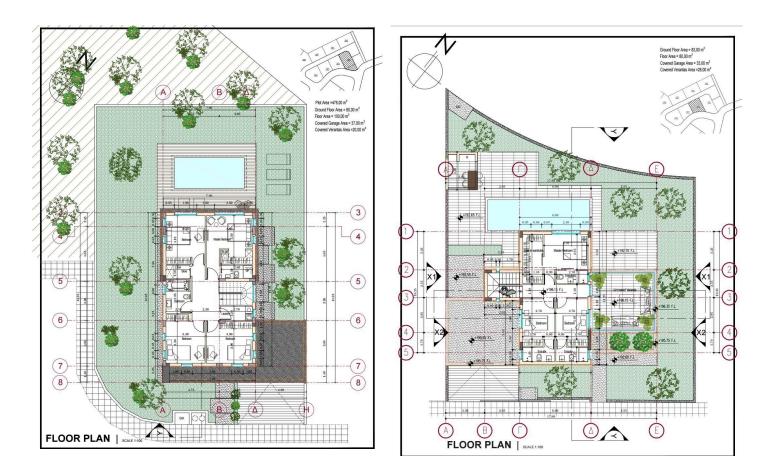

## Floor plans

Indoor area 180m2 - Plot area 490m2 - Total areas 241m2. The project located just 2 minutes north of the roundabout of Mesa Gitonia, offering direct access to all leisure activities and amenities of the city while providing a wonderful sense of intimacy and proximity to the natural environment.