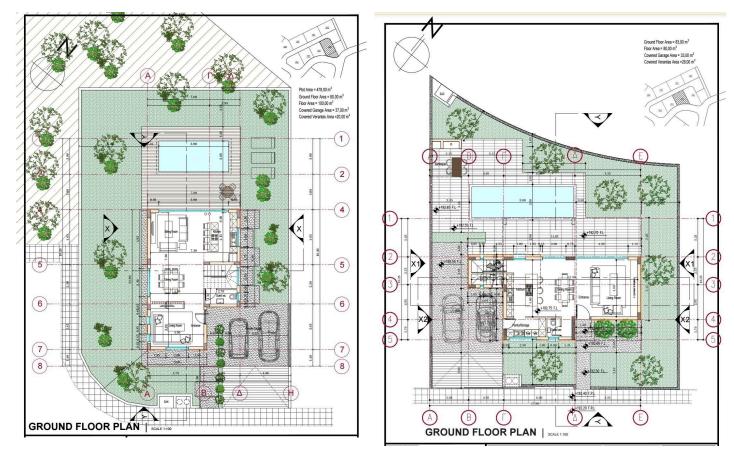

## Floor plans

Indoor area 180m2 - Plot area 490m2 - Total areas 241m2. The project located just 2 minutes north of the roundabout of Mesa Gitonia, offering direct access to all leisure activities and amenities of the city while providing a wonderful sense of intimacy and proximity to the natural environment.