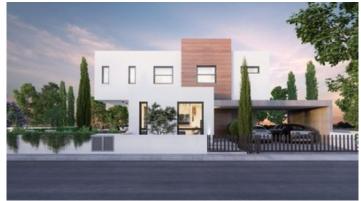

## Description

Modern design 4 bedroom house on two levels at Panthea area. Ground level open plan layout leading to the cosy outdoor area with a private swimming pool and garden. (Swimming pool is optional). Upper level 4 spacious bedrooms with one ensuite and one family bathroom.

Indoor area 180m2 - Plot area 490m2 - Total areas 241m2. The project located just 2 minutes north of the roundabout of Mesa Gitonia, offering direct access to all leisure activities and amenities of the city while providing a wonderful sense of intimacy and proximity to the natural environment.