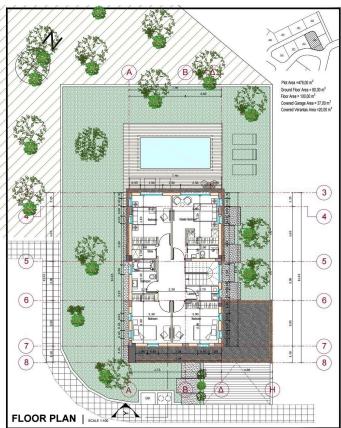

## Description

Modern design 4 bedroom house on two levels at Panthea area. Ground level open plan layout leading to the cosy outdoor area with a private swimming pool and garden. (Swimming pool is optional). Upper level 4 spacious bedrooms with one ensuite and one family bathroom.

Indoor area 180m2 - Plot area 490m2 - Total areas 241m2. The project located just 2 minutes north of the roundabout of Mesa Gitonia, offering direct access to all leisure activities and amenities of the city while providing a wonderful sense of intimacy and proximity to the natural environment.