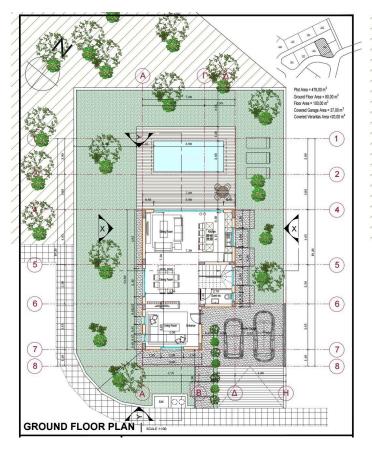

Panthea area. Ground level open plan layout leading to the cosy outdoor area with a private swimming pool and garden. (Swimming pool is optional). Upper level 4 spacious bedrooms with one ensuite and one family bathroom.

Indoor area 180m2 - Plot area 490m2 - Total areas 241m2. The project located just 2 minutes north of the roundabout of Mesa Gitonia, offering direct access to all leisure activities and amenities of the city while providing a wonderful sense of intimacy and proximity to the natural environment.

Delivery time end of 2024 For viewing or for more info please contact us!



Roula J. Andreou Marketing Manager & Consultant

rjalim1@vivorealty.com.cy

**)** (+357) 96650308



## **Facilities**

Aircondition, Provision Indoor pool, Optional Heating, Provision



## Floor plans