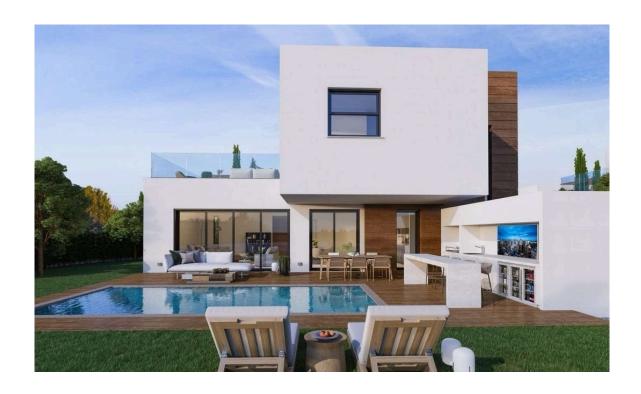

## Description

Modern design 4 bedroom house on two levels at Panthea area. Ground level open plan layout leading to the cosy outdoor area with a private swimming pool and garden. (Swimming pool is optional). Upper level 4 spacious bedrooms with one ensuite and one family bathroom.

Indoor area 180m2 - Plot area 490m2 - Total areas 241m2. The project located just 2 minutes north of the roundabout of Mesa Gitonia, offering direct access to all leisure activities and amenities of the city while providing a wonderful sense of intimacy and proximity to the natural environment.

## **Facilities**

Aircondition, Provision Indoor pool, Optional Heating, Provision