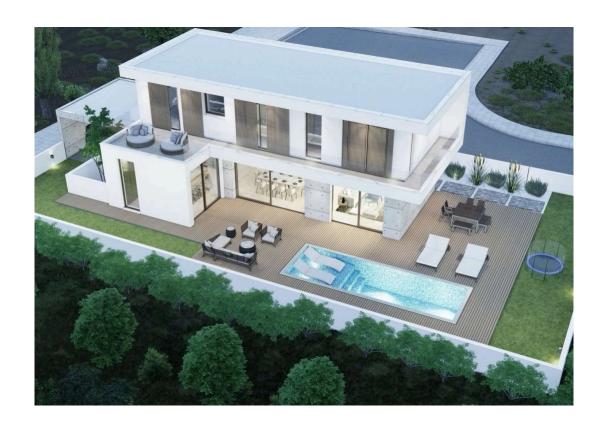

## Description

Modern house two levels consists of 4 bedrooms in Panthea area. This beautiful house has many remarkable features that meet the highest expectations, making it ideal for permanent residence.

Maintaining simple lines, with minimal unpretentious aesthetics, but at the same time designed with detailed knowledge of modern architecture and advanced technology. These lovely residences perfectly adapts to the needs and desires of its current inhabitants. The project is carefully designed and adapted to the requirements of the modern family. At the same time, it is an exciting alternative to the traditional concept of apartment having independent houses with open plan layout leading to the cosy outdoor area with a private swimming pool and garden. (Swimming pool is optional). These modern style Villas located just 2 minutes north of the roundabout of Mesa Gitonia, offering direct access to all leisure activities and amenities of the city while providing a wonderful sense of intimacy and proximity to the natural environment.

## **Facilities**

Aircondition, Provision Indoor pool, Optional Heating, Provision