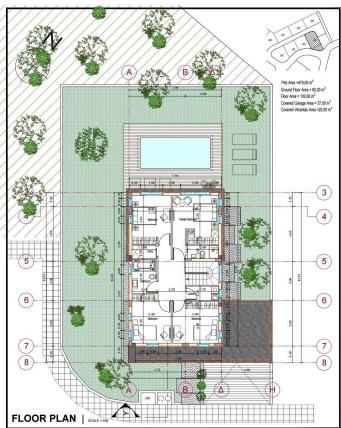

es, with minimal unpretentious aesthetics, but at the same time designed with detailed knowledge of modern architecture and advanced technology.

Ground level modern designed kitchen, dining and living area that integrate seamlessly with the outdoor areas, creating a unique environment where natural beauty and well-being prevail. Upper level 4 spacious bedrooms with one en-suite and on main bathroom.

Outdoor area with a private swimming pool, barbeque area and garden. (Swimming pool is optional).

Delivery time end of 2024 For viewing or for more info please contact us!



Roula J. Andreou Marketing Manager & Consultant

rjalim1@vivorealty.com.cy

**(+357)** 96650308



## **Facilities**

Aircondition, Provision Parking, Covered

Heating, Provision Solar water heater



## Floor plans