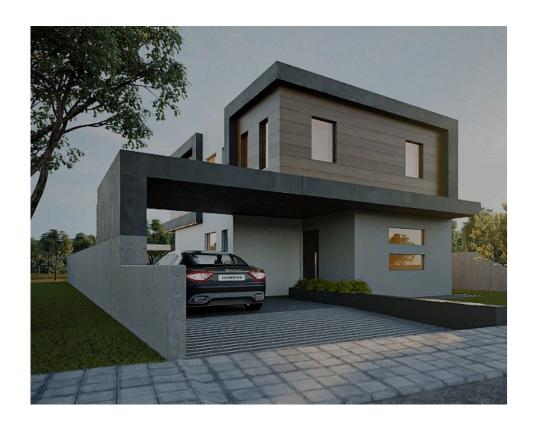

## MODERN STYLE VILLA OF 4 BEDROOMS IN PANTHEA

**Q** Limassol, Panthea

2177869

Price €670,000 +VAT Type Detached Villa

Bedrooms 4 Bathrooms 1

Year of Construction2023StatusUnder construction

**Energy efficiency rating** A **Area** Limassol, Panthea

## Description

Modern style villa in two levels only 2 minutes drive north of the roundabout of Mesa Geitonia, offering direct access to all leisure activities and amenities of the city while providing a wonderful sense of intimacy and proximity to the natural environment. Maintaining simple lines, with minimal unpretentious aesthetics, but at the same time designed with detailed knowledge of modern architecture and advanced technology.

Outdoor area with a private swimming pool, barbeque area and garden. (Swimming pool is optional).

Delivery time end of 2024 For viewing or for more info please contact us!

Roula J. Andreou Marketing Manager & Consultant

## **Facilities**

Aircondition, Provision Parking, Covered

Heating, Provision Solar water heater