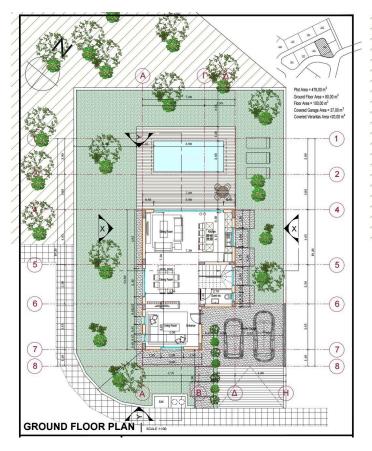

ines, with minimal unpretentious aesthetics, but at the same time designed with detailed knowledge of modern architecture and advanced technology.

Ground level modern designed kitchen, dining and living area that integrate seamlessly with the outdoor areas, creating a unique environment where natural beauty and well-being prevail. Upper level 4 spacious bedrooms with one en-suite and on main bathroom.

Outdoor area with a private swimming pool, barbeque area and garden. (Swimming pool is optional).

Delivery time end of 2024 For viewing or for more info please contact us!



Roula J. Andreou Marketing Manager & Consultant

rjalim1@vivorealty.com.cy

**(+357)** 96650308



## **Facilities**

Aircondition, Provision Parking, Covered

Heating, Provision Solar water heater



## Floor plans