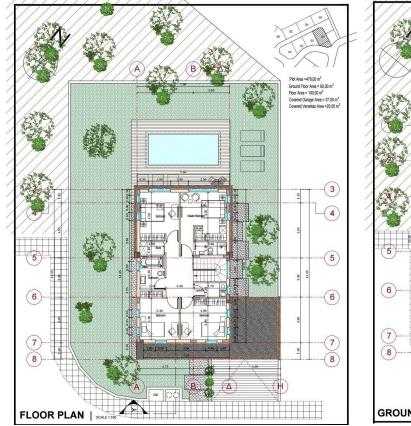

ame time designed with detailed knowledge of modern architecture and advanced technology.

Ground level modern designed kitchen, dining and living area that integrate seamlessly with the outdoor areas, creating a unique environment where natural beauty and well-being prevail. Upper level 3 spacious bedrooms with one en-suite and on main bathroom.

Outdoor area with a private swimming pool, barbeque area and garden. (Swimming pool is optional).

Kindly note the construction of the villas will start soon. Delivery time end of 2022 For viewing or for more info please contact us!



#### Roula J. Andreou Marketing Manager & Consultant

rjalim1@vivorealty.com.cy

/ (+357) 96650308



## Facilities

Aircondition, Provision Parking, Covered Heating, Provision Solar water heater



# Floor plans