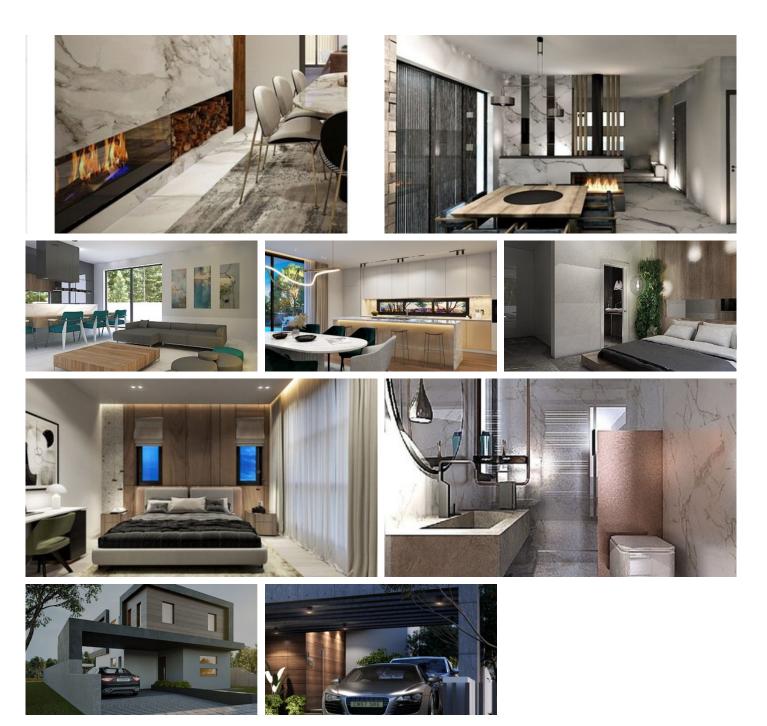

### Description

Modern style villa in two levels only 2 minutes drive north of the roundabout of Mesa Geitonia, offering direct access to all leisure activities and amenities of the city while providing a wonderful sense of intimacy and proximity to the natural environment. Maintaining simple lines, with minimal unpretentious aesthetics, but at the same time designed with detailed knowledge of modern architecture and advanced technology.

Ground level modern designed kitchen, dining and living area that integrate seamlessly with the outdoor areas, creating a unique environment where natural beauty and well-being prevail. Upper level 3 spacious bedrooms with one en-suite and on main bathroom.

Outdoor area with a private swimming pool, barbeque area and garden. (Swimming pool is optional).

Kindly note the construction of the villas will start soon. Delivery time end of 2022 For viewing or for more info please contact us!