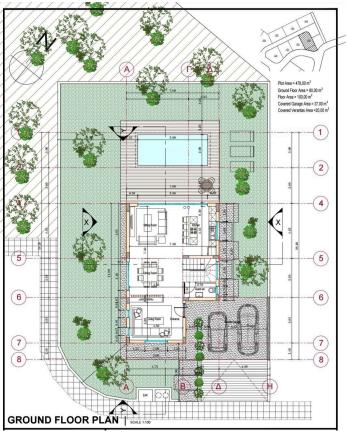

e time designed with detailed knowledge of modern architecture and advanced technology.

Ground level modern designed kitchen, dining and living area that integrate seamlessly with the outdoor areas, creating a unique environment where natural beauty and well-being prevail. Upper level 3 spacious bedrooms with one en-suite and on main bathroom.

Outdoor area with a private swimming pool, barbeque area and garden. (Swimming pool is optional).

Kindly note the construction of the villas will start soon. Delivery time end of 2022 For viewing or for more info please contact us!



#### Roula J. Andreou Marketing Manager & Consultant

rjalim1@vivorealty.com.cy

/ (+357) 96650308



## Facilities

Aircondition, Provision Parking, Covered Heating, Provision Solar water heater



# Floor plans