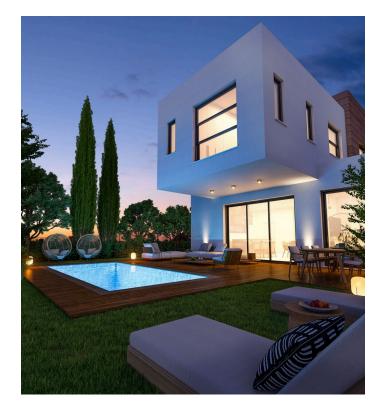

### Description

Modern style villa in two levels only 2 minutes drive north of the roundabout of Mesa Geitonia, offering direct access to all leisure activities and amenities of the city while providing a wonderful sense of intimacy and proximity to the natural environment. Maintaining simple lines, with minimal unpretentious aesthetics, but at the same time designed with detailed knowledge of modern architecture and advanced technology.

Ground level modern designed kitchen, dining and living area that integrate seamlessly with the outdoor areas, creating a unique environment where natural beauty and well-being prevail. Upper level 3 spacious bedrooms with one en-suite and on main bathroom.

Outdoor area with a private swimming pool, barbeque area and garden. (Swimming pool is optional).

Kindly note the construction of the villas will start soon. Delivery time end of 2022 For viewing or for more info please contact us!